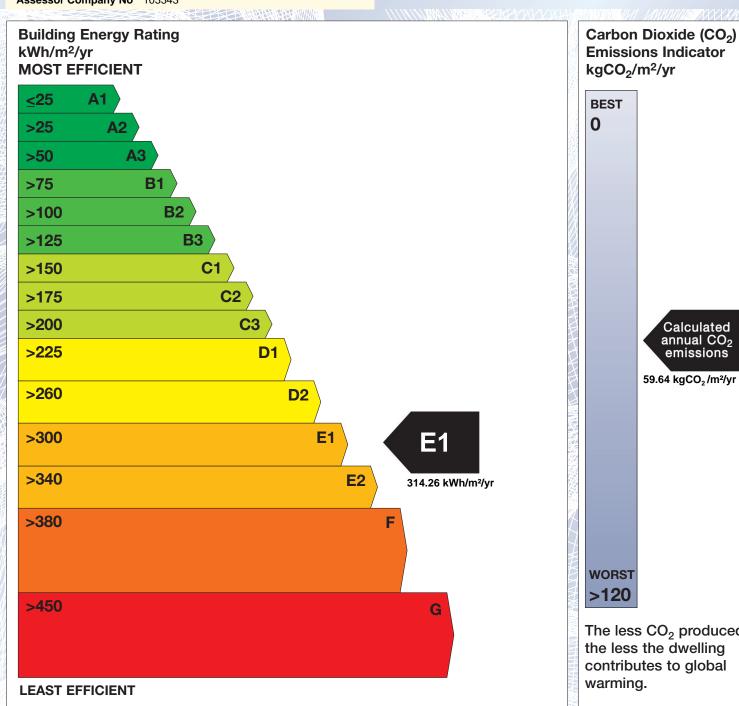

## BER for the building detailed below is:

**E1** 

| Address             | 59 WOODLEY PARK<br>KILMACUD<br>DUBLIN 14 |
|---------------------|------------------------------------------|
| BER Number          | 103905865                                |
| Date of Issue       | 06/06/2017                               |
| Valid Until         | 06/06/2027                               |
| Assessor Number     | 103343                                   |
| Assessor Company No | 103343                                   |

The Building Energy Rating (BER) is an indication of the energy performance of this dwelling. It covers energy use for space heating, water heating, ventilation and lighting, calculated on the basis of standard occupancy. It is expressed as primary energy use per unit floor area per year (kWh/m²/yr).

'A' rated properties are the most energy efficient and will tend to have the lowest energy bills.

**Emissions Indicator** Calculated annual CO<sub>2</sub> emissions 59.64 kgCO<sub>2</sub>/m<sup>2</sup>/yr The less CO<sub>2</sub> produced, the less the dwelling contributes to global