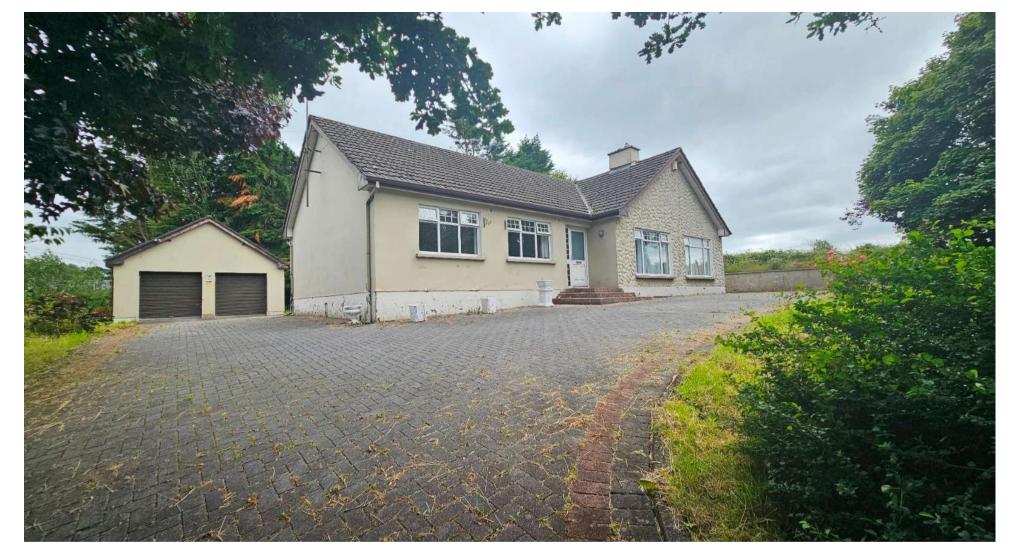

#### **DESCRIPTION**

DNG O'DWYER ARE HAPPY TO BRING TO THE MARKET THIS 4 BEDROOM DETACHED BUNGALOW ON 0.69 ACRES CONVENIENTLY LOCATED ALONG THE CAVAN/VIRGINIA ROAD

#### **KEY FEATURES**

- Discover a charming second-hand detached bungalow nestled in the picturesque rural setting of Co. Cavan.
- The property is conveniently located midways between Cavan (13km) and Virginia (16km) towns with the smaller village of Stradone situated only 4.3km from the property.
- The property boasts 4 bedrooms, 2 reception rooms, and 2 bathrooms spread over a generous 116 sq m of living space.
- With a convenient layout and affordable price, this home offers a comfortable and inviting atmosphere.
- Outside, you'll find a spacious garden, off-street parking, and a large detached garage (8.5m x 5.5m), all set on a generous plot of 0.69 acres.
- The property is a 1970s detached bungalow in need of some slight cosmetic improvements.
- Perfect for those seeking a peaceful retreat while still being within easy reach of amenities. Don't miss out on the opportunity to make this idyllic property your own.
- Oil Fired Central Heating
- Year of Construction: 1974
- Contact us today to arrange a viewing and experience the tranquillity and charm of rural living.