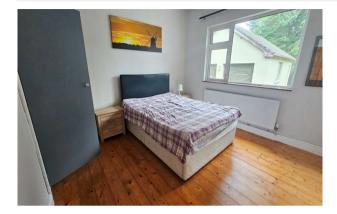

**Back Hall** 1.8m x 0.8m (5'11" x 2'7").

**Utility Room** 1.8m x 0.8m (5'11" x 2'7").

**WC** 1.8m x 0.9 (5'11" x 0.9).

**Bedroom 1** 3.3m x 2.6m (10'10" x 8'6").

**Bedroom 2** 3.4m x 3.3m (11'2" x 10'10").

**Bedroom 3** 3.3m x 3.2m (10'10" x 10'6").

**Bedroom 4** 2.3m x 2.7m (7'7" x 8'10").

**Bathroom** 3.3m x 1.7m (10'10" x 5'7").