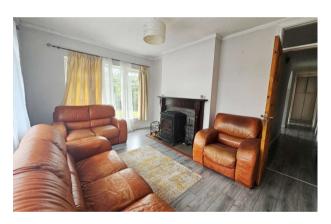

#### **ACCOMMODATION**

**Entrance Hall** 3.9m x 1.5m (12'10" x 4'11").

**Sitting Room** *3.6m x 3.5m (11'10" x 11'6")*.

**Living Room** 4.8m x 3.6m (15'9" x 11'10").

**Kitchen** 4.8m x 3.3m (15'9" x 10'10").