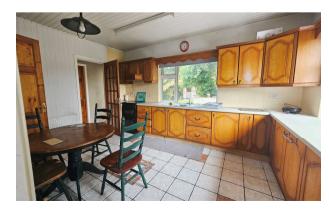

#### **ACCOMMODATION**

**Entrance Hall** 3.9m x 1.5m (12'10" x 4'11").

**Sitting Room** *3.6m x 3.5m (11'10" x 11'6")*.

**Living Room** 4.8m x 3.6m (15'9" x 11'10").

**Kitchen** 4.8m x 3.3m (15'9" x 10'10").