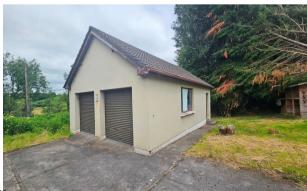

#### **KEY FEATURES**

- Discover a charming second-hand detached bungalow nestled in the picturesque rural setting of Co. Cavan.
- The property is conveniently located midways between Cavan (13km) and Virginia (16km) towns with the smaller village of Stradone situated only 4.3km from the property.
- The property boasts 4 bedrooms, 2 reception rooms, and 2 bathrooms spread over a generous 116 sq m of living space.
- With a convenient layout and affordable price, this home offers a comfortable and inviting atmosphere.
- Outside, you'll find a spacious garden, off-street parking, and a large detached garage (8.5m x 5.5m), all set on a generous plot of 0.69 acres.
- The property is a 1970s detached bungalow in need of some slight cosmetic improvements.
- Perfect for those seeking a peaceful retreat while still being within easy reach of amenities. Don't miss out on the opportunity to make this idyllic property your own.
- Oil Fired Central Heating
- Year of Construction: 1974
- Contact us today to arrange a viewing and experience the tranquillity and charm of rural living.