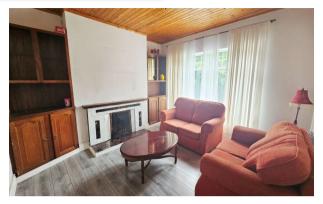

#### **ACCOMMODATION**

**Entrance Hall** 3.9m x 1.5m (12'10" x 4'11").

**Sitting Room** *3.6m x 3.5m (11'10" x 11'6")*.

**Living Room** 4.8m x 3.6m (15'9" x 11'10").

**Kitchen** 4.8m x 3.3m (15'9" x 10'10").