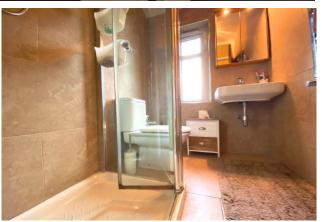

#### **BATHROOM**

6'5" x 4'5' (2m x 4.6m)

Tiled walls and flooring, with wc, wash hand basin and fitted shower.