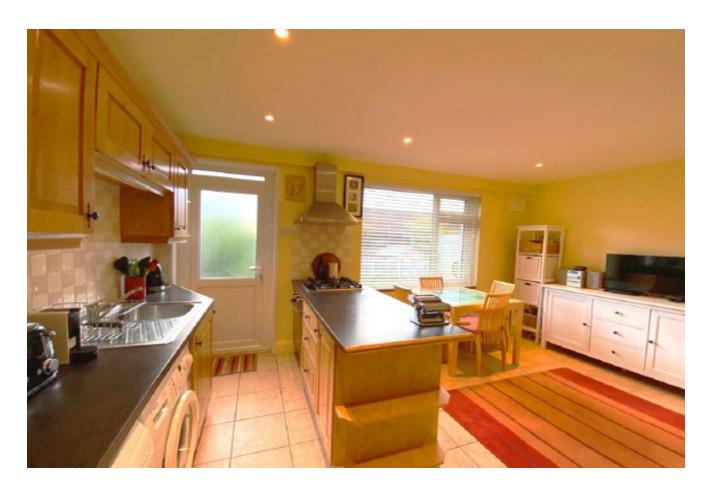

# KITCHEN/DINER

10'8" x 15'4' (3.3m x 4.72m)

Tiled flooring with fitted kitchen, features island and access to the rear garden.