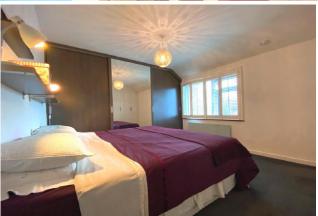

# BEDROOM 1

11'4' x 10'7" (3.48m x 3.28m)

Double bedroom to the front of the property with carpet flooring and fitted warobes.

#### **BEDROOM 2**

9'8' x 9'8" (2.8m x 2.8m)

Double bedroom to the rear of the property with carpet flooring and fitted wardrobes.