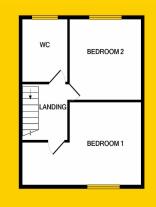

# **ACCOMMODATION**

# BEDROOM 1

11'4' x 10'7" (3.48m x 3.28m)

Double bedroom to the front of the property with carpet flooring and fitted warobes.

#### **BEDROOM 2**

9'8' x 9'8" (2.8m x 2.8m)

Double bedroom to the rear of the property with carpet flooring and fitted wardrobes.

#### **BATHROOM**

6'5" x 4'5' (2m x 4.6m)

Tiled walls and flooring, with wc, wash hand basin and fitted shower.