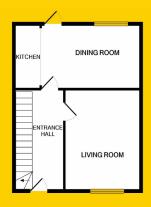

# **ACCOMMODATION**

# **HALLWAY**

9'1' x 5'5" (2.8m x 1.7m)

Laminate flooring with acces to the lounge and kitchen/dining area.

# LOUNGE

9'8' x 5'5" (3.0m x 2.6m)

Laminate flooring with fireplace.

# KITCHEN/DINER

10'8" x 15'4' (3.3m x 4.72m)

Tiled flooring with fitted kitchen, features island and access to the rear garden.