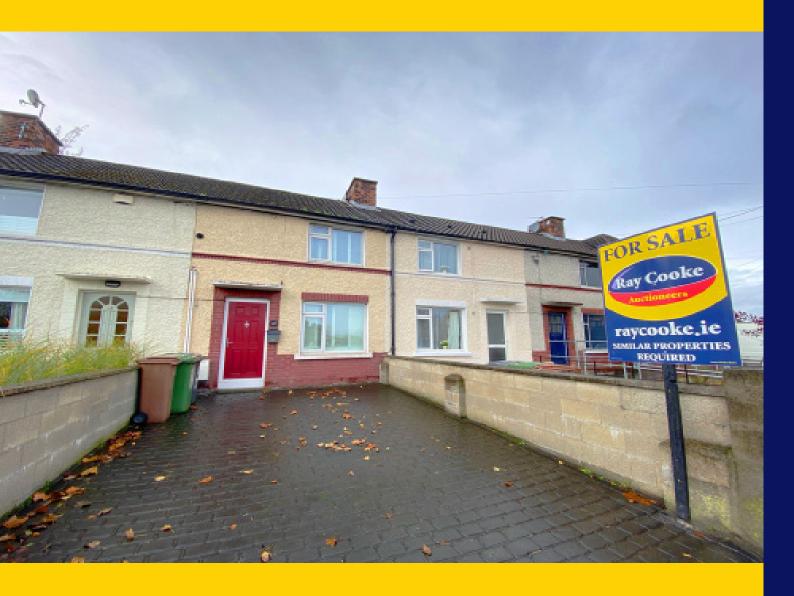

# FOR SALE

BY PRIVATE TREATY

47 Dolphin Road Drimnagh Dublin 12 D12 YF97

Two Bedroom Terrace c. 58.5 sq.m / 630 sq.ft

BER D2

Price: €315,000 raycooke.ie

# **DESCRIPTION**

RAY COOKE AUCTIONEERS are delighted to present this ideally positioned quaint home to the market on Dolphin Road Drimnagh, the location of this property is second to none with easy access to the City Centre, Kilmainham and The Grand Canal, along with an abundance of local amenities including the red Luas line & bus routes including the 17, 27, 56A, 77A, 122, 123 & 151 all on your door step making it a buyers dream.

No 47 is presented in turn key condition, this property has under gone extensive refurbishment by the current owners including a new boiler, heating system and new triple glazes windows with the addition of a second internal window which completely eliminates any external noise, along with a beautifullowmaintenancesunny south facing garden, creating a quiet and tranquil home in the heart of Dublin Center.