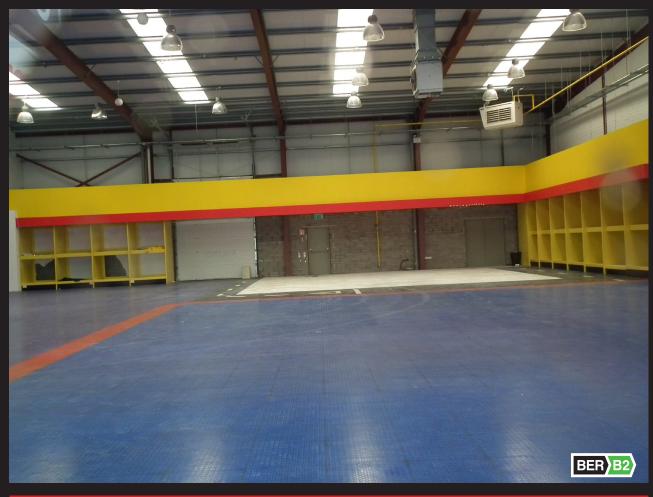

## Unit G

Size: GF: 1,620.04 sq.m (17,438 sq.ft)

Mezz: 318.94 sq.m (3,433 sq.ft)

## Retail Unit