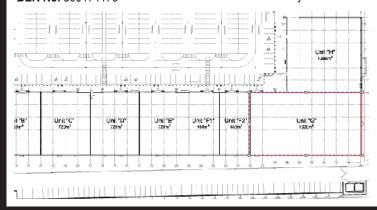

## Unit G

Size: GF: 1,620.04 sq.m (17,438 sq.ft)

Mezz: 318.94 sq.m (3,433 sq.ft)

## Location:

Tullamore Retail Park is located on the outskirts of Tullamore and is anchored by Heatons, Argos and Woodies DIY. Unit G is a corner unit opposite Burger King and adjacent to Heatons.

**Lease Term:** New 20 x 5 FRI Lease