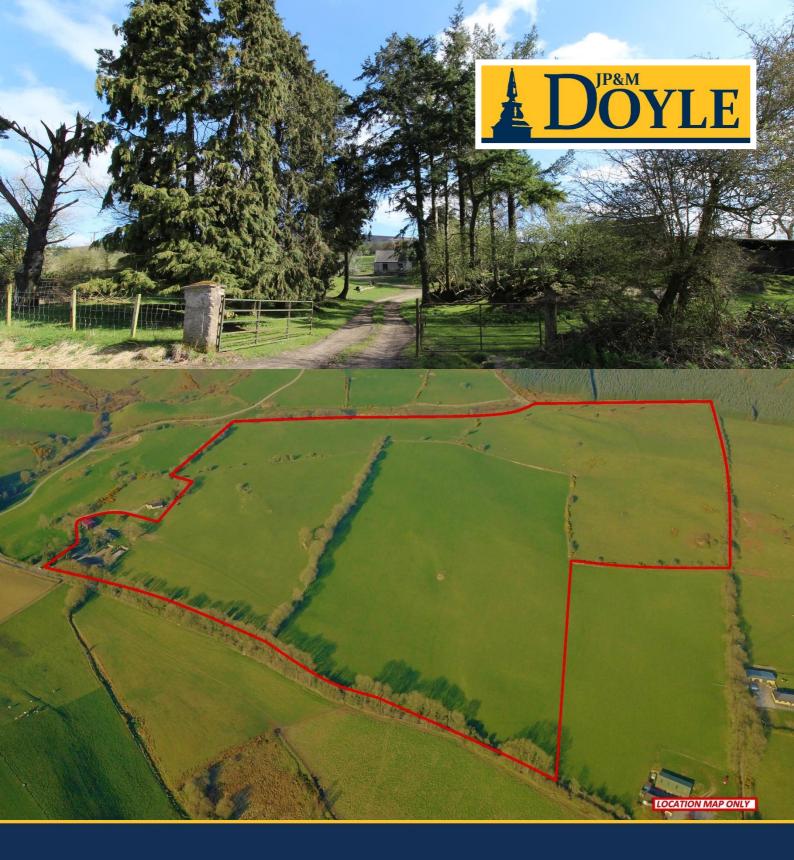

# Farm C. 59.5 Acres/ 24 Hectares

Kilbaylet Lower, Donard, County Wicklow

(01) 490 3201www.jpmdoyle.ie

### LOCATION:

This property is situated in the beautiful Wicklow countryside, near the picturesque villages of Donard and Hollywood. Nestled into the foothills of the Wicklow Mountains, it is located in an area of outstanding beauty, while remaining within easy commuting distance of Dublin and surrounds.

### **DESCRIPTION:**

Residential Farm c. 59.5 Acres/ 24 Hectares comprising of an old world, period cottage in need of repair, and an extensive farm yard, set on an elevated site with exceptional views. The cottage, which is in need of major refurbishment, extends to c 153sq.ms / 1646 sq.ft. The yard comprises of a fully slatted four bay cattle shed, a three bay hay barn, and a silage pit. The lands are of good quality, laid out in good sized divisions currently in grassland benefiting from natural drainage. The boundaries are lined by mature trees and hedges, and the land is ideally suited to all types of farming or equestrian pursuits.

# FARMYARD & DERELICT RESIDENCE ON 59.5 ACRES/ 24 HA: