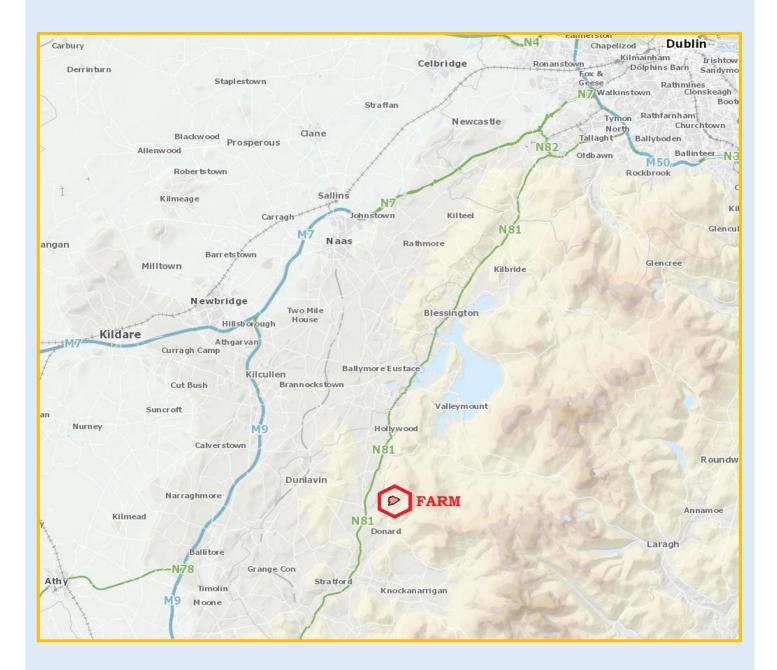

### LOCATION:

This property is situated in the beautiful Wicklow countryside, near the picturesque villages of Donard and Hollywood. Nestled into the foothills of the Wicklow Mountains, it is located in an area of outstanding beauty, while remaining within easy commuting distance of Dublin and surrounds.

Donard Village offers a host of amenities including a shop, a pub, a school and churches with a variety of sporting facilities on your doorstep and many walks close by. The towns of Baltinglass and Blessington are within easy reach. Donard 3.3 km, Hollywood 7km, Baltinglass 16 km, Dublin 45 km.