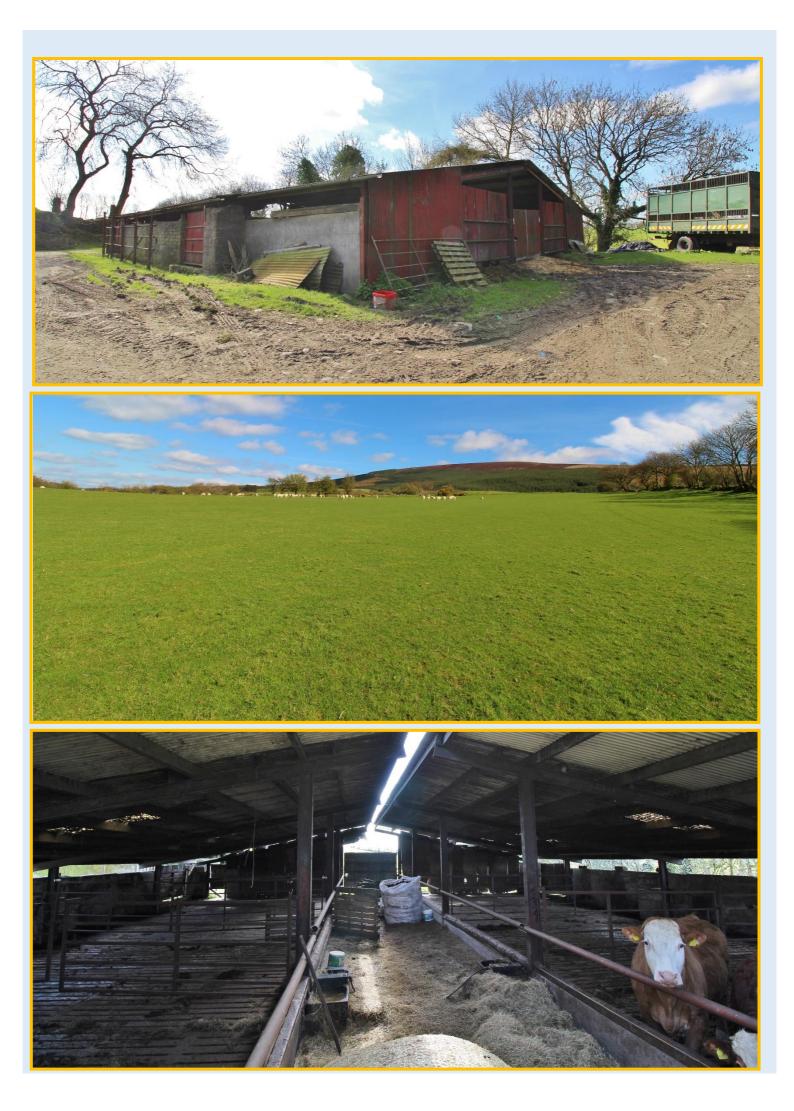

### **DESCRIPTION:**

Residential Farm c. 59.5 Acres/ 24 Hectares comprising of an old world, period cottage in need of repair, and an extensive farm yard, set on an elevated site with exceptional views. The cottage, which is in need of major refurbishment, extends to c 153sq.ms / 1646 sq.ft. The yard comprises of a fully slatted four bay cattle shed, a three bay hay barn, and a silage pit. The lands are of good quality, laid out in good sized divisions currently in grassland benefiting from natural drainage. The boundaries are lined by mature trees and hedges, and the land is ideally suited to all types of farming or equestrian pursuits.

### **BUILDINGS:**

Derelict Residence: Old World Cottage in need of Renovation: c. 20.2m x 7.6m Cattle Shed: 4 Bay Cattle Shed fitted with Slatted Units: c. 19.9m x 18.8m Hay Barn: 3 Bay Hay Barn: c. 9.7m x 13.7m

# FARMYARD & DERELICT RESIDENCE ON 59.5 ACRES/ 24 HA: