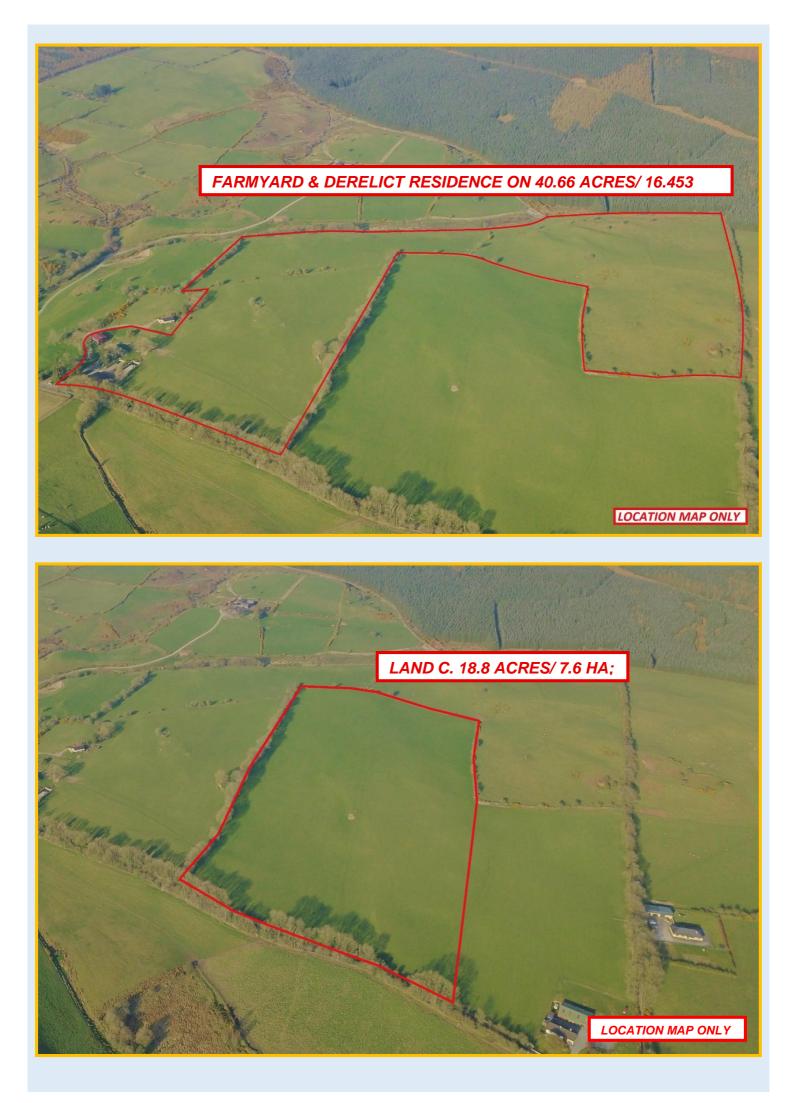

# FARMYARD & DERELICT RESIDENCE ON 59.5 ACRES/ 24 HA:

# <u>LOT 1</u>

Farmyard & Derelict Residence on c. 40.66 Acres / 16.453 Ha; **PRICE REGION: €395,000** 

LOT 2 Land c. 18.8 Acres / 7.6 Ha; PRICE REGION: €195,000

## **ENTIRE**

Farmyard & Derelict Residence on c. 59.5 Acres / 24 Ha; PRICE REGION: €590,000

**105 Terenure Road East, Dublin 6, D06 XD29.** t: (01) 490 3201 f: (01) 490 7292

e: enquiries@jpmdoyle.ie

PSRA Licence: 002264