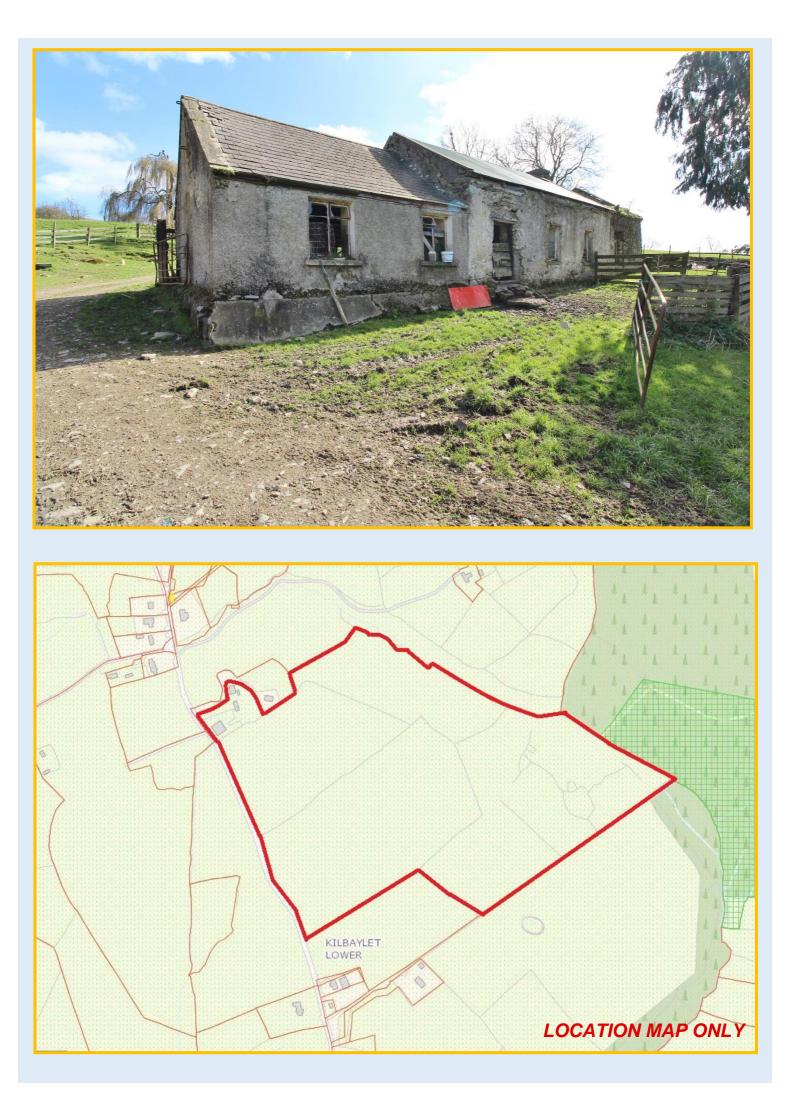

### **DESCRIPTION:**

Residential Farm c. 59.5 Acres/ 24 Hectares comprising of an old world, period cottage in need of repair, and an extensive farm yard, set on an elevated site with exceptional views. The cottage, which is in need of major refurbishment, extends to c 153sq.ms / 1646 sq.ft. The yard comprises of a fully slatted four bay cattle shed, a three bay hay barn, and a silage pit. The lands are of good quality, laid out in good sized divisions currently in grassland benefiting from natural drainage. The boundaries are lined by mature trees and hedges, and the land is ideally suited to all types of farming or equestrian pursuits.

### **BUILDINGS:**

Derelict Residence: Old World Cottage in need of Renovation: c. 20.2m x 7.6m Cattle Shed: 4 Bay Cattle Shed fitted with Slatted Units: c. 19.9m x 18.8m Hay Barn: 3 Bay Hay Barn: c. 9.7m x 13.7m

# FARMYARD & DERELICT RESIDENCE ON 59.5 ACRES/ 24 HA: