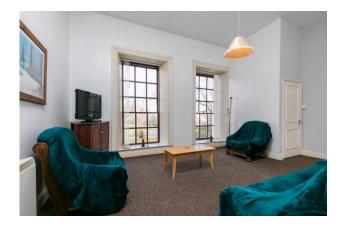

#### **ACCOMMODATION**

| Entrance Porch      | 1.72 x 0.95 |                                                                                                                     |
|---------------------|-------------|---------------------------------------------------------------------------------------------------------------------|
| Living Room         | 5.85 x 4.08 | With 2 picture windows, high ceiling and open plan to:                                                              |
| Kitchen             | 3.56 x 2.83 | Newly fitted kitchen units, hob, oven, extractor, washing machine, dishwasher, fridge freezer and part-tiled walls. |
| Hallway             | 4.64 x 1.41 | Hotpress with dual immersion.                                                                                       |
| Bathroom            | 1.95 x 1.66 | Bath with shower mixer taps, w.c, w.h.b and part-tiled walls.                                                       |
| Bedroom 1           | 4.83 x 2.44 | With built-in wardrobe.                                                                                             |
| Bedroom 2           | 4.89 x 3.09 | With built-in wardrobe and shower room ensuite.                                                                     |
| Shower Room Ensuite | 1.97 x 1.60 | Tiled shower stall, w.c and w.h.b                                                                                   |