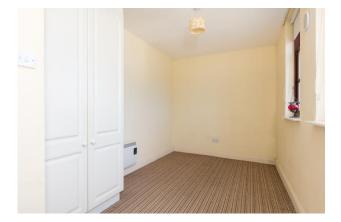

#### **ACCOMMODATION**

| Entrance Porch      | 1.72 x 0.95 |                                                                                                                     |
|---------------------|-------------|---------------------------------------------------------------------------------------------------------------------|
| Living Room         | 5.85 x 4.08 | With 2 picture windows, high ceiling and open plan to:                                                              |
| Kitchen             | 3.56 x 2.83 | Newly fitted kitchen units, hob, oven, extractor, washing machine, dishwasher, fridge freezer and part-tiled walls. |
| Hallway             | 4.64 x 1.41 | Hotpress with dual immersion.                                                                                       |
| Bathroom            | 1.95 x 1.66 | Bath with shower mixer taps, w.c, w.h.b and part-tiled walls.                                                       |
| Bedroom 1           | 4.83 x 2.44 | With built-in wardrobe.                                                                                             |
| Bedroom 2           | 4.89 x 3.09 | With built-in wardrobe and shower room ensuite.                                                                     |
| Shower Room Ensuite | 1.97 x 1.60 | Tiled shower stall, w.c and w.h.b                                                                                   |