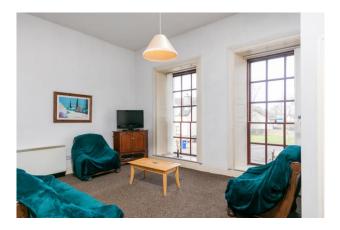

#### **ACCOMMODATION**

| Entrance Porch      | 1.72 x 0.95 |                                                                                                                     |
|---------------------|-------------|---------------------------------------------------------------------------------------------------------------------|
| Living Room         | 5.85 x 4.08 | With 2 picture windows, high ceiling and open plan to:                                                              |
| Kitchen             | 3.56 x 2.83 | Newly fitted kitchen units, hob, oven, extractor, washing machine, dishwasher, fridge freezer and part-tiled walls. |
| Hallway             | 4.64 x 1.41 | Hotpress with dual immersion.                                                                                       |
| Bathroom            | 1.95 x 1.66 | Bath with shower mixer taps, w.c, w.h.b and part-tiled walls.                                                       |
| Bedroom 1           | 4.83 x 2.44 | With built-in wardrobe.                                                                                             |
| Bedroom 2           | 4.89 x 3.09 | With built-in wardrobe and shower room ensuite.                                                                     |
| Shower Room Ensuite | 1.97 x 1.60 | Tiled shower stall, w.c and w.h.b                                                                                   |