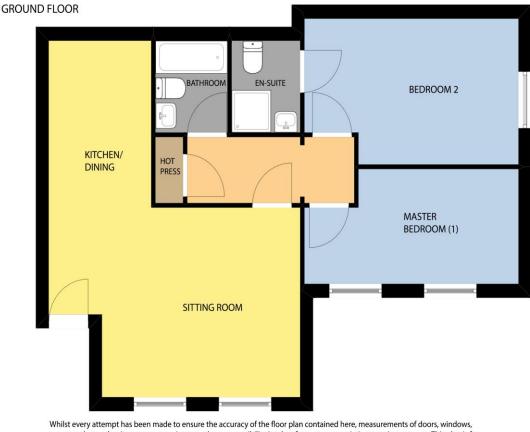

#### **ACCOMMODATION**

| Entrance Porch      | 1.72 x 0.95 |                                                                                                                     |
|---------------------|-------------|---------------------------------------------------------------------------------------------------------------------|
| Living Room         | 5.85 x 4.08 | With 2 picture windows, high ceiling and open plan to:                                                              |
| Kitchen             | 3.56 x 2.83 | Newly fitted kitchen units, hob, oven, extractor, washing machine, dishwasher, fridge freezer and part-tiled walls. |
| Hallway             | 4.64 x 1.41 | Hotpress with dual immersion.                                                                                       |
| Bathroom            | 1.95 x 1.66 | Bath with shower mixer taps, w.c, w.h.b and part-tiled walls.                                                       |
| Bedroom 1           | 4.83 x 2.44 | With built-in wardrobe.                                                                                             |
| Bedroom 2           | 4.89 x 3.09 | With built-in wardrobe and shower room ensuite.                                                                     |
| Shower Room Ensuite | 1.97 x 1.60 | Tiled shower stall, w.c and w.h.b                                                                                   |

#### Total Floor Area: c. 77 sq. m. (c. 829 sq. ft.)

while every attempt has been made to ensure the accuracy of the noor plan contained nete, measurements of doors, windows, rooms and any other items are approximate and no responsibility is taken for any error, omission, or misstatement. This plan is for illustrative purposes only and should be used as such by any prospective purchaser. The services, systems and applications shown here have not been tested and no guarantee as to their operability or efficiency can be given.