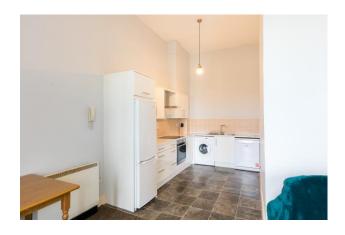

#### **ACCOMMODATION**

| Entrance Porch      | 1.72 x 0.95 |                                                                                                                     |
|---------------------|-------------|---------------------------------------------------------------------------------------------------------------------|
| Living Room         | 5.85 x 4.08 | With 2 picture windows, high ceiling and open plan to:                                                              |
| Kitchen             | 3.56 x 2.83 | Newly fitted kitchen units, hob, oven, extractor, washing machine, dishwasher, fridge freezer and part-tiled walls. |
| Hallway             | 4.64 x 1.41 | Hotpress with dual immersion.                                                                                       |
| Bathroom            | 1.95 x 1.66 | Bath with shower mixer taps, w.c, w.h.b and part-tiled walls.                                                       |
| Bedroom 1           | 4.83 x 2.44 | With built-in wardrobe.                                                                                             |
| Bedroom 2           | 4.89 x 3.09 | With built-in wardrobe and shower room ensuite.                                                                     |
| Shower Room Ensuite | 1.97 x 1.60 | Tiled shower stall, w.c and w.h.b                                                                                   |

#### Features

- Walking distance to all amenities.
- Adjacent to Tesco Supermarket and the new Garda Station.
- For sale part furnished.
- Newly fitted kitchen

**NOTE:** Service Charge €1,385 p.a.