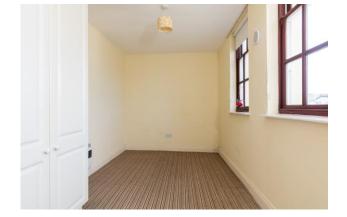

#### **ACCOMMODATION**

| Entrance Porch      | 1.72 x 0.95 |                                                                                                                     |
|---------------------|-------------|---------------------------------------------------------------------------------------------------------------------|
| Living Room         | 5.85 x 4.08 | With 2 picture windows, high ceiling and open plan to:                                                              |
| Kitchen             | 3.56 x 2.83 | Newly fitted kitchen units, hob, oven, extractor, washing machine, dishwasher, fridge freezer and part-tiled walls. |
| Hallway             | 4.64 x 1.41 | Hotpress with dual immersion.                                                                                       |
| Bathroom            | 1.95 x 1.66 | Bath with shower mixer taps, w.c, w.h.b and part-tiled walls.                                                       |
| Bedroom 1           | 4.83 x 2.44 | With built-in wardrobe.                                                                                             |
| Bedroom 2           | 4.89 x 3.09 | With built-in wardrobe and shower room ensuite.                                                                     |
| Shower Room Ensuite | 1.97 x 1.60 | Tiled shower stall, w.c and w.h.b                                                                                   |