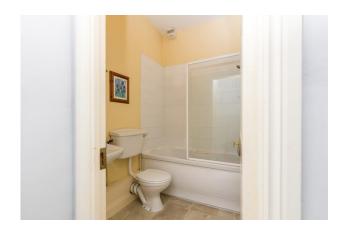

#### **ACCOMMODATION**

| Entrance Porch      | 1.72 x 0.95 |                                                                                                                     |
|---------------------|-------------|---------------------------------------------------------------------------------------------------------------------|
| Living Room         | 5.85 x 4.08 | With 2 picture windows, high ceiling and open plan to:                                                              |
| Kitchen             | 3.56 x 2.83 | Newly fitted kitchen units, hob, oven, extractor, washing machine, dishwasher, fridge freezer and part-tiled walls. |
| Hallway             | 4.64 x 1.41 | Hotpress with dual immersion.                                                                                       |
| Bathroom            | 1.95 x 1.66 | Bath with shower mixer taps, w.c, w.h.b and part-tiled walls.                                                       |
| Bedroom 1           | 4.83 x 2.44 | With built-in wardrobe.                                                                                             |
| Bedroom 2           | 4.89 x 3.09 | With built-in wardrobe and shower room ensuite.                                                                     |
| Shower Room Ensuite | 1.97 x 1.60 | Tiled shower stall, w.c and w.h.b                                                                                   |