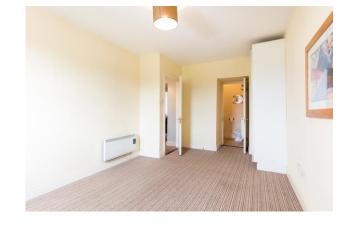

#### **ACCOMMODATION**

| Entrance Porch      | 1.72 x 0.95 |                                                                                                                     |
|---------------------|-------------|---------------------------------------------------------------------------------------------------------------------|
| Living Room         | 5.85 x 4.08 | With 2 picture windows, high ceiling and open plan to:                                                              |
| Kitchen             | 3.56 x 2.83 | Newly fitted kitchen units, hob, oven, extractor, washing machine, dishwasher, fridge freezer and part-tiled walls. |
| Hallway             | 4.64 x 1.41 | Hotpress with dual immersion.                                                                                       |
| Bathroom            | 1.95 x 1.66 | Bath with shower mixer taps, w.c, w.h.b and part-tiled walls.                                                       |
| Bedroom 1           | 4.83 x 2.44 | With built-in wardrobe.                                                                                             |
| Bedroom 2           | 4.89 x 3.09 | With built-in wardrobe and shower room ensuite.                                                                     |
| Shower Room Ensuite | 1.97 x 1.60 | Tiled shower stall, w.c and w.h.b                                                                                   |