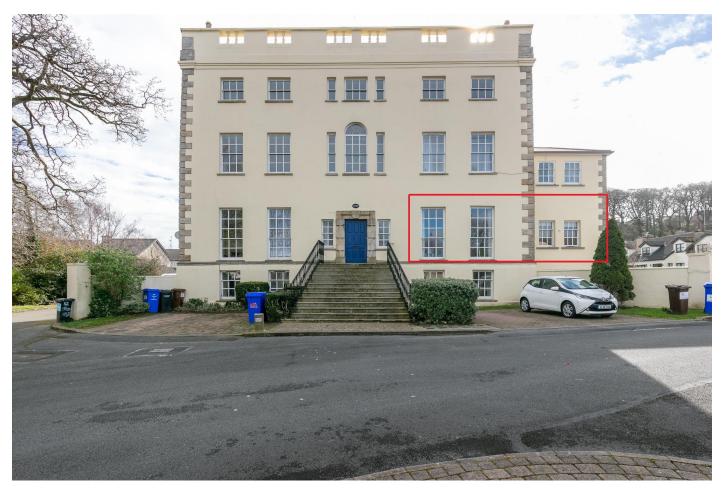

# 7 Cromwells Fort House, Mulgannon, Co. Wexford

- Spacious 2 bedroomed lower ground floor apartment tucked away in this quiet residential location adjacent to Tesco and Wexford Garda Station. Within easy reach of shops, schools, church, Wexford's Main Street, Fabulous Waterfront and all town centre amenities.
- Well laid-out generously proportioned accommodation with ample living space and two generously proportioned double bedrooms. Recently re-decorated, presented to the market in excellent condition throughout and ready for immediate occupation.
- To arrange a suitable viewing time, contact the sole selling agents, Kehoe & Assoc. on 053 9144393.

## 7 Cromwells Fort House, Mulgannon, Co. Wexford

**Description**: Deceptively spacious 2 bedroomed ground floor apartment extremely well located in this sought-after, mature residential development. Just a short stroll from Tesco, churches, schools, shops and Wexford town centre. The spacious accommodation extends to c. 77 sq.m. (829 sq.ft.) and boasts generously proportioned rooms with high ceilings and picture windows. The property is presented in excellent condition throughout and is offered for sale part furnished. Ample communal car parking. An ideal property for a first-time purchaser, investor or weekend retreat. Viewing comes highly recommended, contact Wexford Auctioneers Kehoe & Assoc. 053-9144393.

#### **Services**

- Mains water.
- Mains electricity.
- Mains drainage.
- Electric storage heating.

**VIEWING:** Strictly by prior appointment with the sole selling agents only.

**DIRECTIONS:** DIRECTIONS: In Wexford town proceed Southwards along the Quays and turn right at the traffic lights at the Talbot Hotel. Proceed along King Street and turn left immediately before Tesco supermarket. Continue for c. 150m and turn right. Cromwells Fort Court is approximately 200m on your left-hand side. Proceed into Cromwells Fort Court and Cromwells Fort House is the large building straight in front of you. (For Sale sign). Eircode Y35W088.