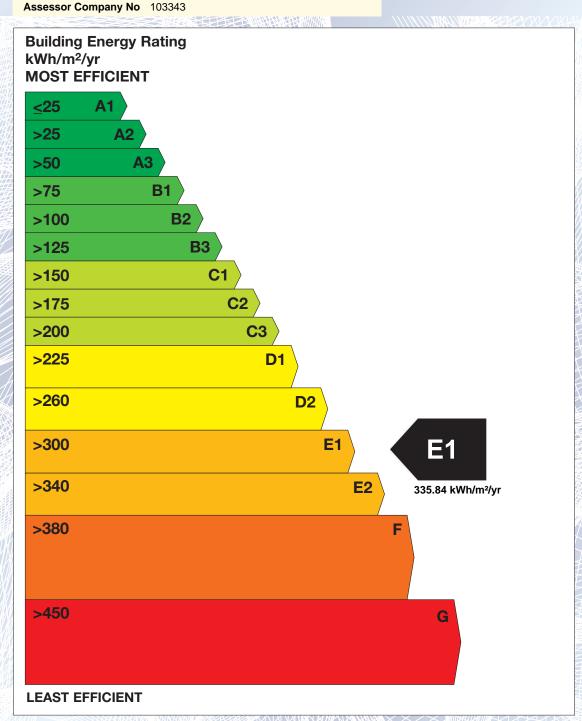

## BER for the building detailed below is:

**E1** 

Address APARTMENT 2
240 HAROLD'S CROSS ROAD
DUBLIN 6W

BER Number 112519210
Date of Issue 21/08/2019
Valid Until 21/08/2029
Assessor Number 103343

The Building Energy Rating (BER) is an indication of the energy performance of this dwelling. It covers energy use for space heating, water heating, ventilation and lighting, calculated on the basis of standard occupancy. It is expressed as primary energy use per unit floor area per year (kWh/m²/yr).