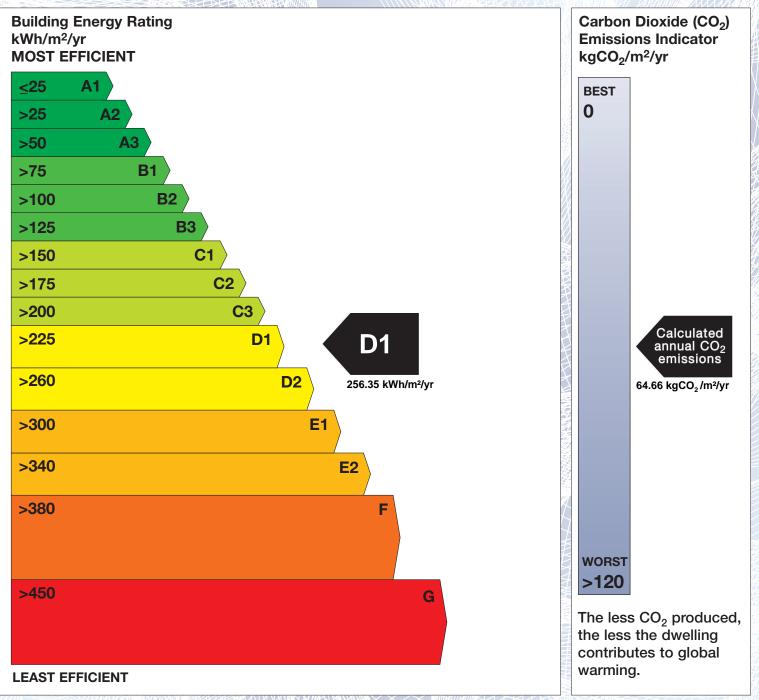

## **Building Energy Rating (BER)**

| BER for the buildi  | ng detailed below is:                          | D1            |
|---------------------|------------------------------------------------|---------------|
| Address             | 18 BEVERLY CRESCENT<br>TEMPLEOGUE<br>DUBLIN 16 |               |
| BER Number          | 109637579                                      |               |
| Date of Issue       | 16/03/2017                                     |               |
| Valid Until         | 16/03/2027                                     |               |
| Assessor Number     | 105497                                         |               |
| Assessor Company No | 104112                                         | St ( N Irona) |

The Building Energy Rating (BER) is an indication of the energy performance of this dwelling. It covers energy use for space heating, water heating, ventilation and lighting, calculated on the basis of standard occupancy. It is expressed as primary energy use per unit floor area per year (kWh/m<sup>2</sup>/yr).

'A' rated properties are the most energy efficient and will tend to have the lowest energy bills.

**IMPORTANT:** This BER is calculated on the basis of data provided to and by the BER Assessor, and using the version of the assessment software quoted below. A future BER assigned to this dwelling may be different, as a result of changes to the dwelling or to the assessment software.