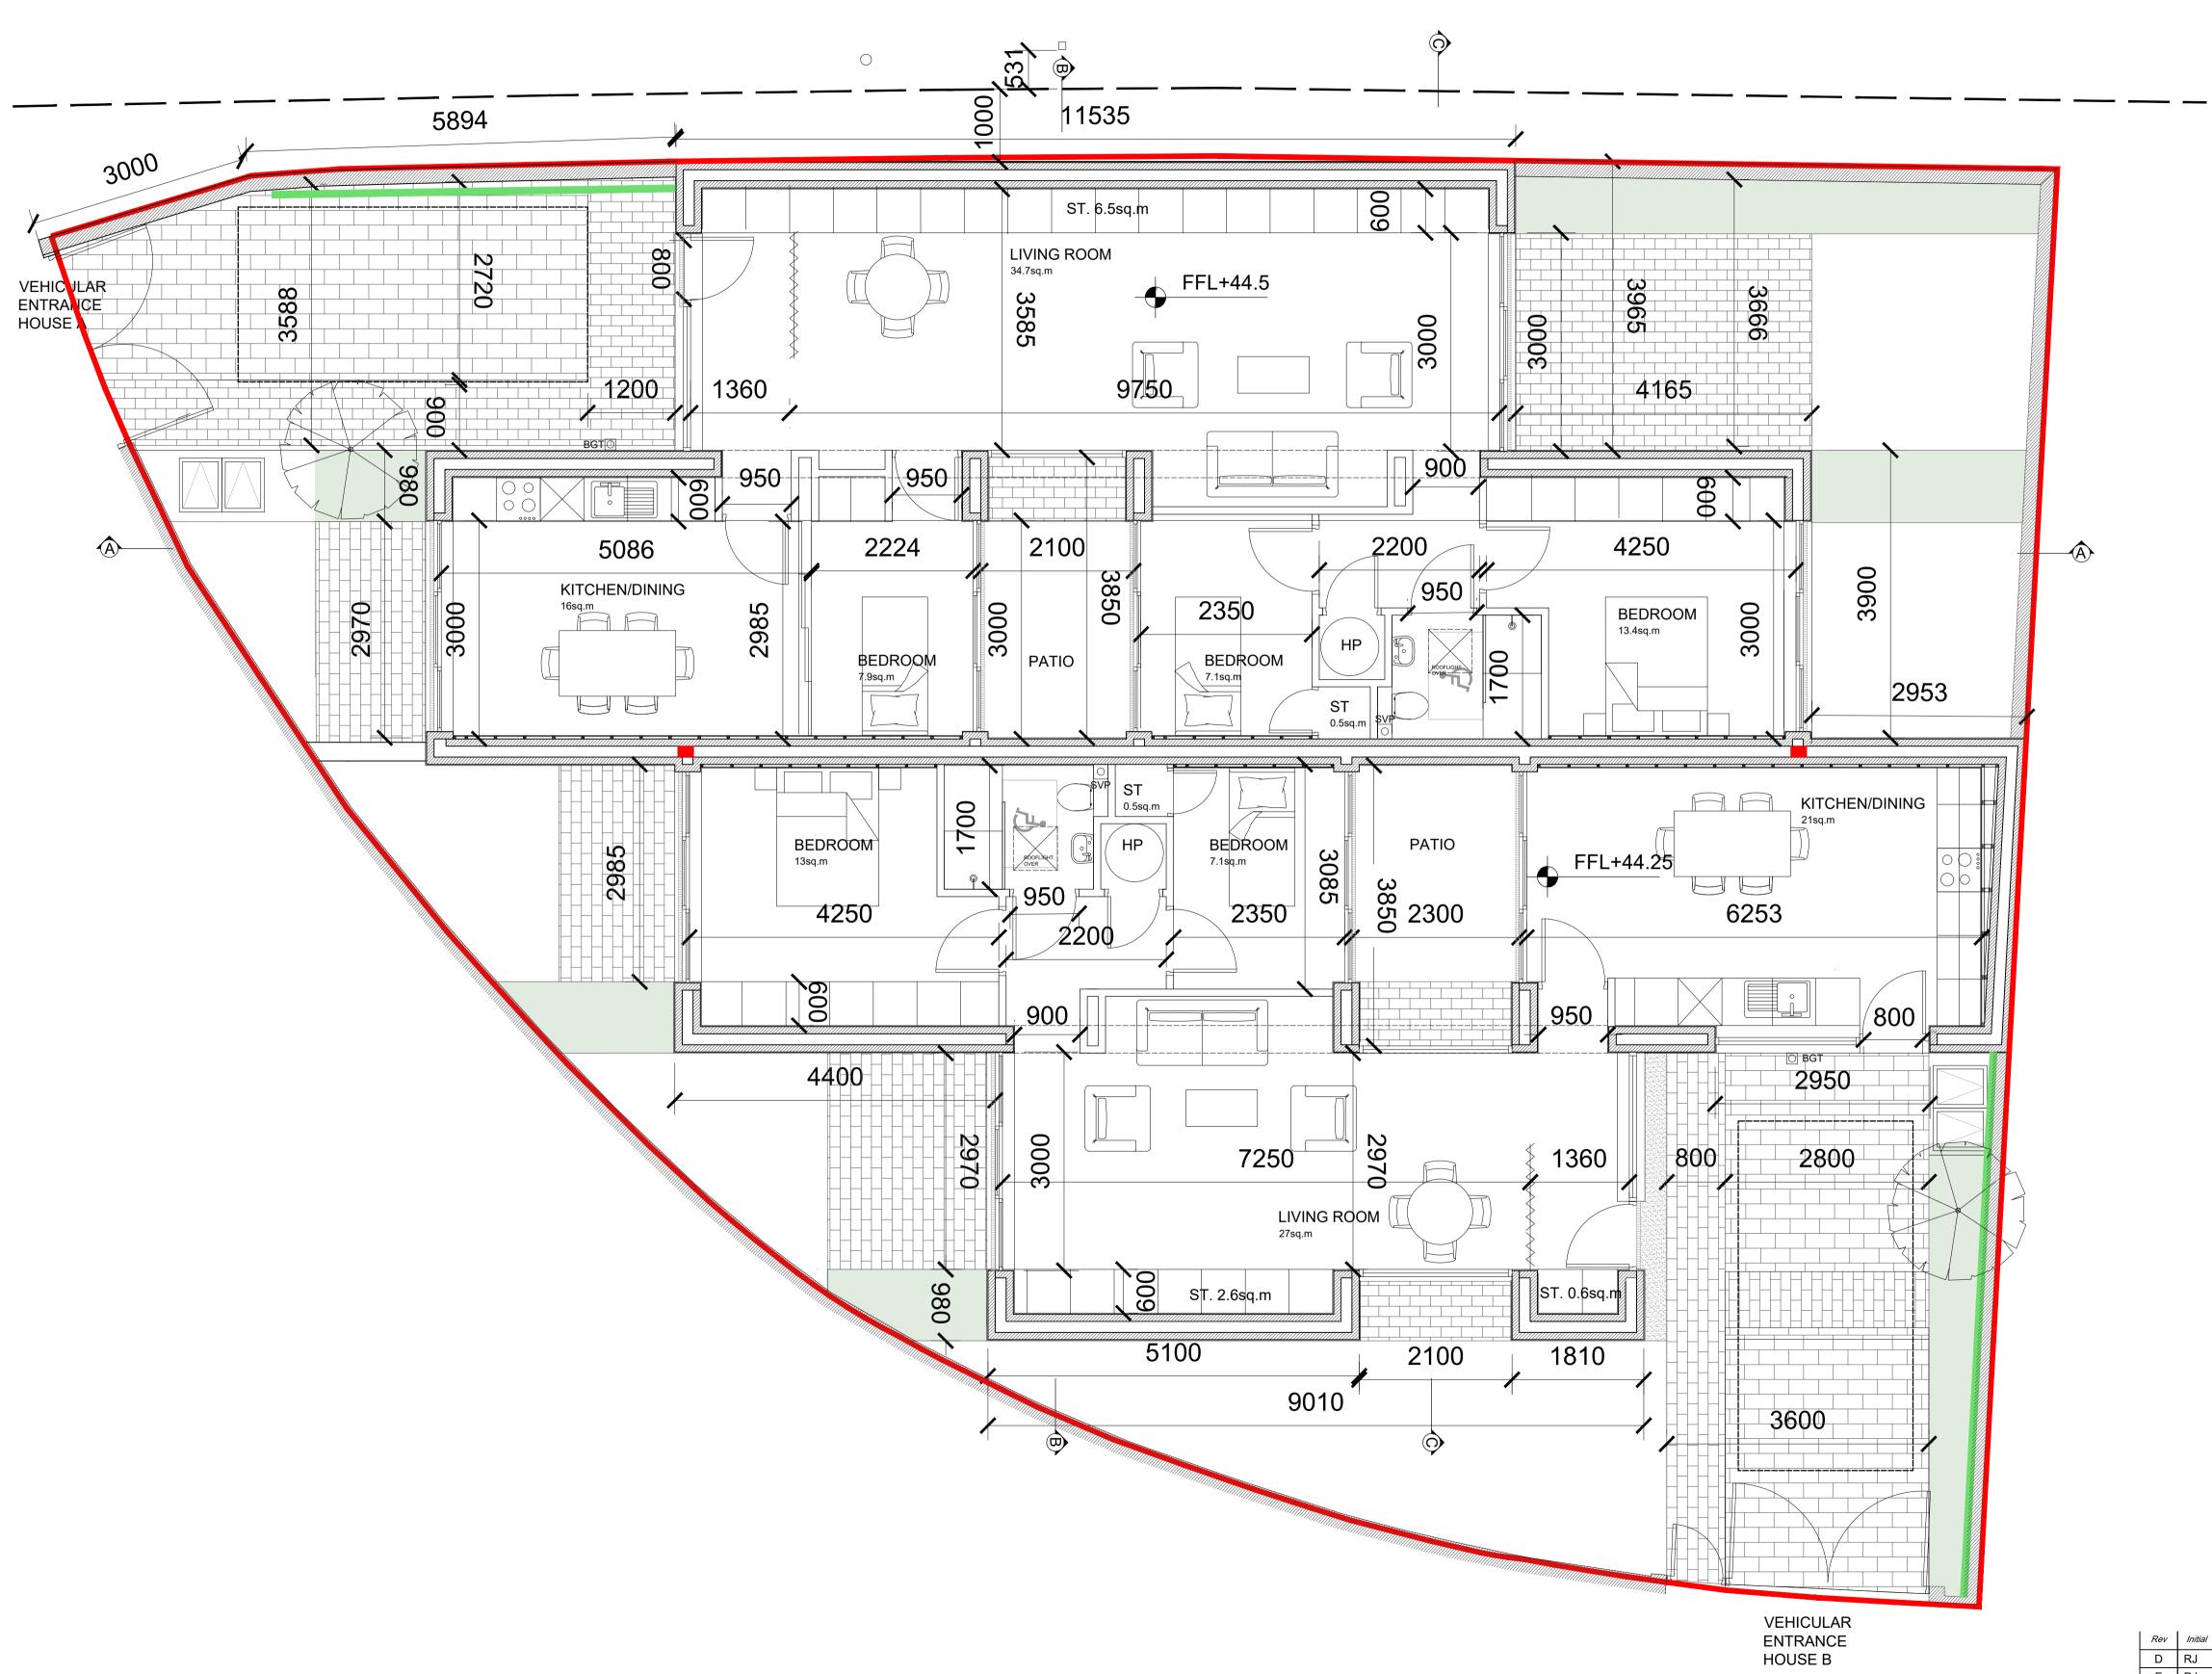

CONSTRUCTION

| Rev Initial Date |    | Revision Description |                                                                                                                         |                            |                    |                   |                   |  |
|------------------|----|----------------------|-------------------------------------------------------------------------------------------------------------------------|----------------------------|--------------------|-------------------|-------------------|--|
| D                | RJ | 29.06.22             | Nibs Added                                                                                                              |                            |                    |                   |                   |  |
| E                | RJ | 30.06.2022           | Drylining to Rooms on Party Wall                                                                                        |                            |                    |                   |                   |  |
| С                | RK | 04.02.2022           | Harris fencing Line added                                                                                               |                            |                    |                   |                   |  |
|                  |    |                      | downey PLANNING & ARCHITECTURE  1 Westland Sq, Pearse Street, Dublin 2, Ireland - Tel +353 (0) 1 253 0220 - www.dpaa.ie |                            |                    |                   |                   |  |
|                  |    | CLIENT               | BIG STONE GENERAL BUILDING LTD                                                                                          | SCALE @ A1:<br>SCALE @ A3: | 1:50               | PAPER SIZE        |                   |  |
|                  |    | PROJECT              | SINGLE STOREY DWELLINGS AT IVERAGH ROAD, DUBLIN                                                                         | DRAWN BY:<br>CHECKED BY:   | RJ<br>RK           | јов NO.<br>664-01 |                   |  |
|                  |    |                      | DWG. TITLE                                                                                                              | GROUND FLOOR PLAN          | DATE:<br>REVISION: | 22.04.21<br>E     | DRWG NO.<br>C-100 |  |