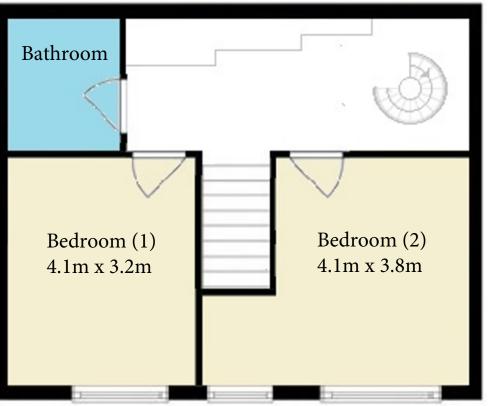

### **FIRST FLOOR**

Landing with storage presses and Velux windows and spiral staircase.

Front Bedroom (1) with timber panelled vaulted ceiling. 4.1m x 3.2m

Front bedroom (2) with timber panelled vaulted ceiling. 4.1m x 3.8m