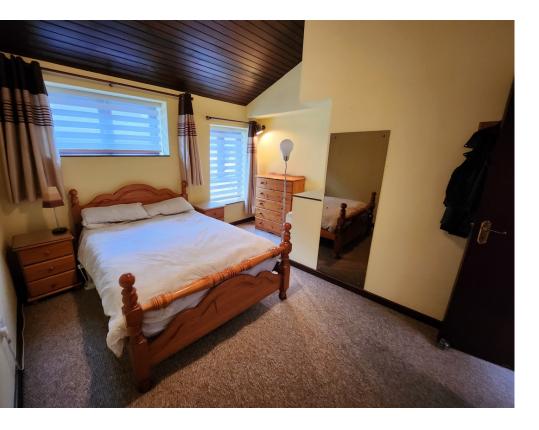

On entering the property you will find the living room to your left, with large window to front, recessed lighting, and fireplace. To the rear of the living room you will find the kitchen, with ample wall and floor presses, under stairs pantry, access to toilet with whb & wc. Back to the front of the house you have a separate dining room, with feather stone wall and generous window to front. On the first floor you will find two large double bedrooms with vaulted ceilings creating a wonderful sense of space, together with a modern fully tiled bathroom with walk-in shower, whb & wc, built-in vanity unit and storage shelving. The landing has three large built in wardrobes creating ample storage space. A spiral staircase with Velux windows above drenching the area in natural light leads you to a mezzanine space, currently fitted out as a bedroom but can be used as office space or a space lounge area. The property extends to approximately 92.34 sq.m.

### **FIRST FLOOR**

Landing with storage presses and Velux windows and spiral staircase.

Front Bedroom (1) with timber panelled vaulted ceiling. 4.1m x 3.2m

Front bedroom (2) with timber panelled vaulted ceiling. 4.1m x 3.8m