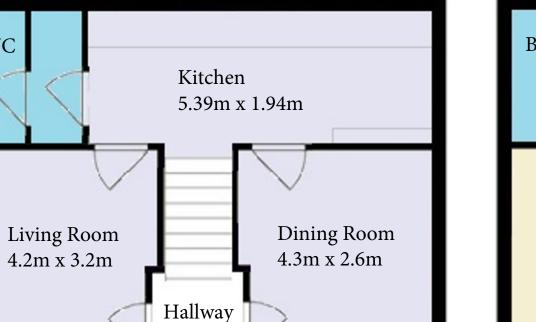

### **GROUND FLOOR**

Entrance hall with central staircase.

Living Room

4.2m x 3.2m

**Dining Room** 4.3m x 2.6m

WC

Kitchen with fitted wall and floor presses. 5.39m x 1.94m

Toilet with whb & wc