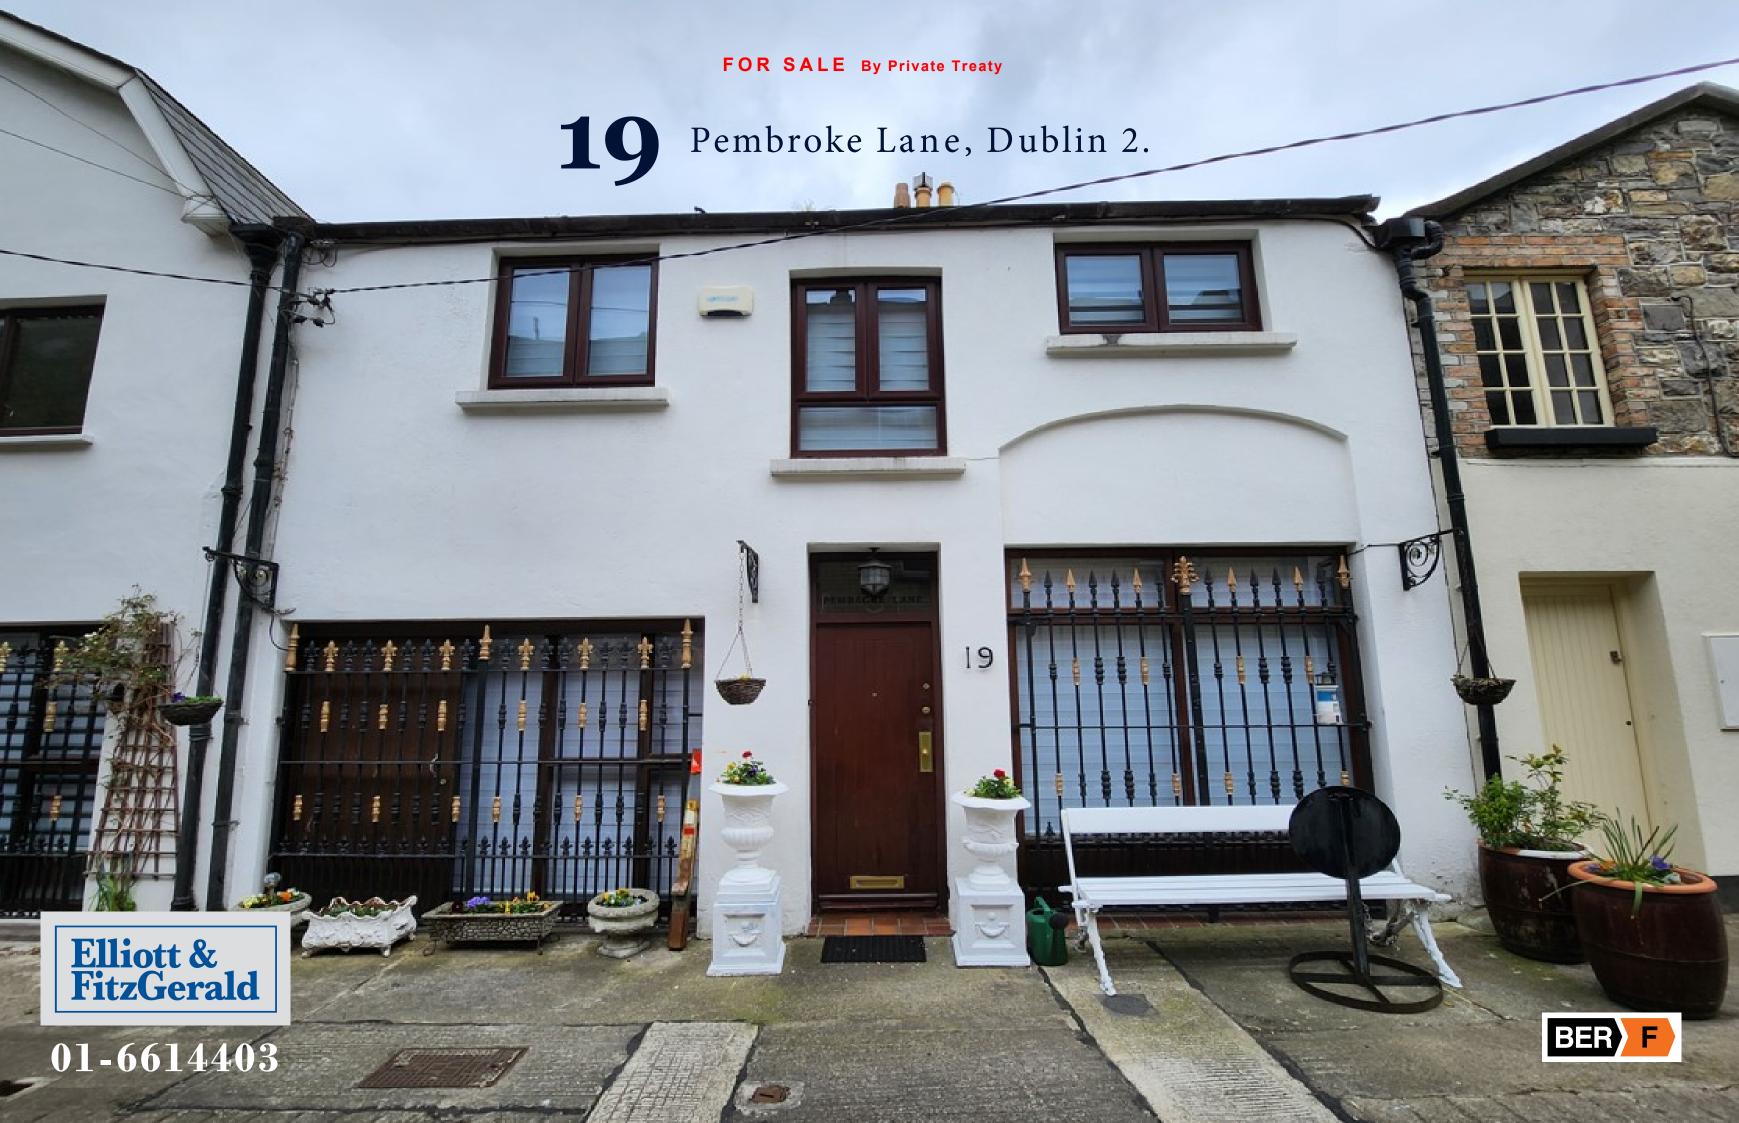

# SUMMARY

### DESCRIPTION

Elliott & FitzGerald are proud to present No. 19 Pembroke Lane, Dublin 2 to the market.

A homely two storey with mezzanine mews in the much sought after location of Dublin 2 with parking to front, located in a quiet cul-de-sac and situated adjacent to a host of amenities including FXB's Restaurant, Coffee Angel, Flyefit Gym, Tesco Express, within a short stroll of St. Stephen's Green and Dublin's primary business and shopping districts.