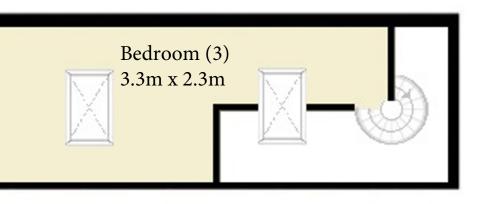

Bathroom with shower, whb & wc.

For Illustrative Purposes Only - Not to Scale

Bedroom (3) with Velux windows 3.3m x 2.3m

#### **MEZZANINE FLOOR**

FOR SALE - 19 Pembroke Lane, Dublin 2.