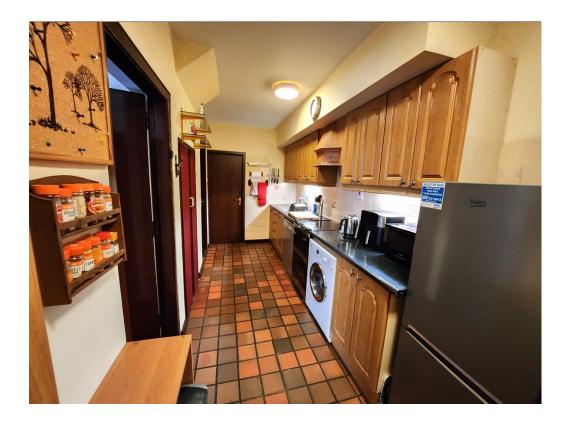

On entering the property you will find the living room to your left, with large window to front, recessed lighting, and fireplace. To the rear of the living room you will find the kitchen, with ample wall and floor presses, under stairs pantry, access to toilet with whb & wc. Back to the front of the house you have a separate dining room, with feather stone wall and generous window to front. On the first floor you will find two large double bedrooms with vaulted ceilings creating a wonderful sense of space, together with a modern fully tiled bathroom with walk-in shower, whb & wc, built-in vanity unit and storage shelving. The landing has three large built in wardrobes creating ample storage space. A spiral staircase with Velux windows above drenching the area in natural light leads you to a mezzanine space, currently fitted out as a bedroom but can be used as office space or a space lounge area. The property extends to approximately 92.34 sq.m.

### **GROUND FLOOR**

Entrance hall with central staircase.

Living Room

4.2m x 3.2m

**Dining Room** 4.3m x 2.6m

WC

Kitchen with fitted wall and floor presses. 5.39m x 1.94m

Toilet with whb & wc