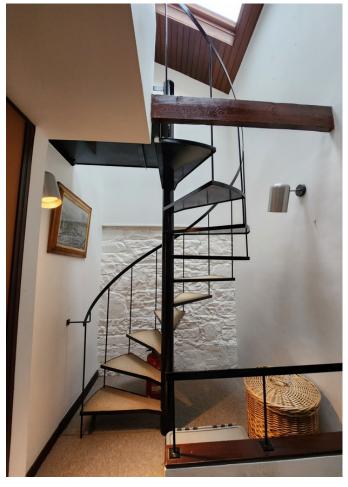

On entering the property you will find the living room to your left, with large window to front, recessed lighting, and fireplace. To the rear of the living room you will find the kitchen, with ample wall and floor presses, under stairs pantry, access to toilet with whb & wc. Back to the front of the house you have a separate dining room, with feather stone wall and generous window to front. On the first floor you will find two large double bedrooms with vaulted ceilings creating a wonderful sense of space, together with a modern fully tiled bathroom with walk-in shower, whb & wc, built-in vanity unit and storage shelving. The landing has three large built in wardrobes creating ample storage space. A spiral staircase with Velux windows above drenching the area in natural light leads you to a mezzanine space, currently fitted out as a bedroom but can be used as office space or a space lounge area. The property extends to approximately 92.34 sq.m.

### **FIRST FLOOR**

Landing with storage presses and Velux windows and spiral staircase.

Front Bedroom (1) with timber panelled vaulted ceiling. 4.1m x 3.2m

Front bedroom (2) with timber panelled vaulted ceiling. 4.1m x 3.8m