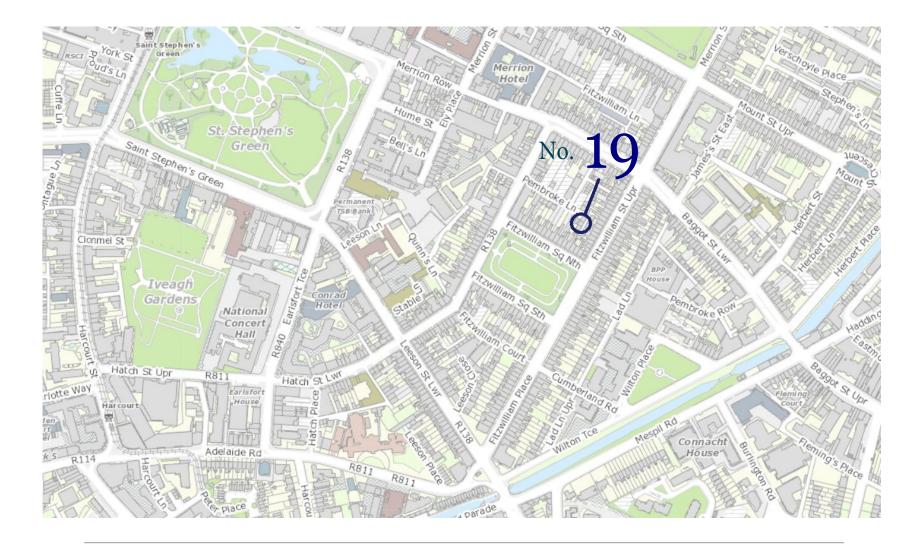

### DESCRIPTION

Elliott & FitzGerald are proud to present No. 19 Pembroke Lane, Dublin 2 to the market.

A homely two storey with mezzanine mews in the much sought after location of Dublin 2 with parking to front, located in a quiet cul-de-sac and situated adjacent to a host of amenities including FXB's Restaurant, Coffee Angel, Flyefit Gym, Tesco Express, within a short stroll of St. Stephen's Green and Dublin's primary business and shopping districts.