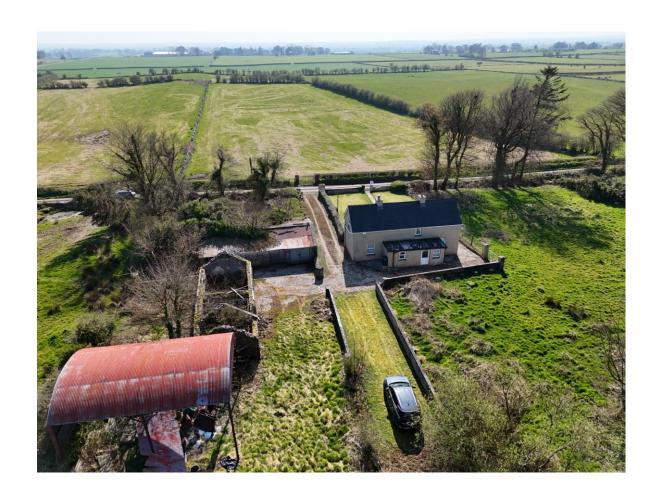

## **For Sale**

**Lot 3:** Residence & Outbuildings on c. 1.50 Acres, Castleteheen, Castlerea, Co. Roscommon. F45 K304

## **Guide Price:** Offers in Excess of €150,000

Three bedroom residence in excellent condition throughout and set out on a generous c. 1.50 acre site, nestled in the heart of the peaceful countryside. This beautifully maintained residence offers a perfect blend of rural tranquility and convenient access to town amenities, located just 6 km from Castlerea Town. The property also benefits from a selection of outbuildings to the side & rear while being surrounded by scenic countryside views. It presents an ideal opportunity for those seeking space, comfort, and privacy in a picturesque setting, making it the perfect haven for anyone looking to embrace a peaceful rural lifestyle.