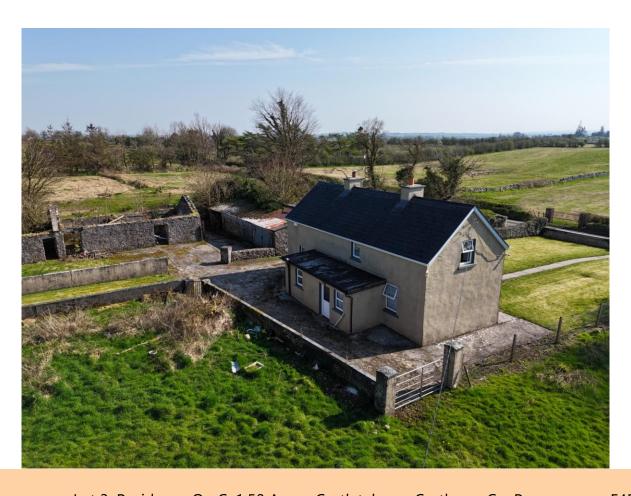

## **Guide Price:** Offers in Excess of €150,000

Three bedroom residence in excellent condition throughout and set out on a generous c. 1.50 acre site, nestled in the heart of the peaceful countryside. This beautifully maintained residence offers a perfect blend of rural tranquility and convenient access to town amenities, located just 6 km from Castlerea Town. The property also benefits from a selection of outbuildings to the side & rear while being surrounded by scenic countryside views. It presents an ideal opportunity for those seeking space, comfort, and privacy in a picturesque setting, making it the perfect haven for anyone looking to embrace a peaceful rural lifestyle.

Note: Option to Purchase additional c. 19.75 Acres of excellent quality lands adjoining referenced as Lot 2.

For further details & viewings, contact DNG Ivan Connaughton on 090-6663700

Office: Main Street, Athleague, Co. Roscommon. F42 TW70