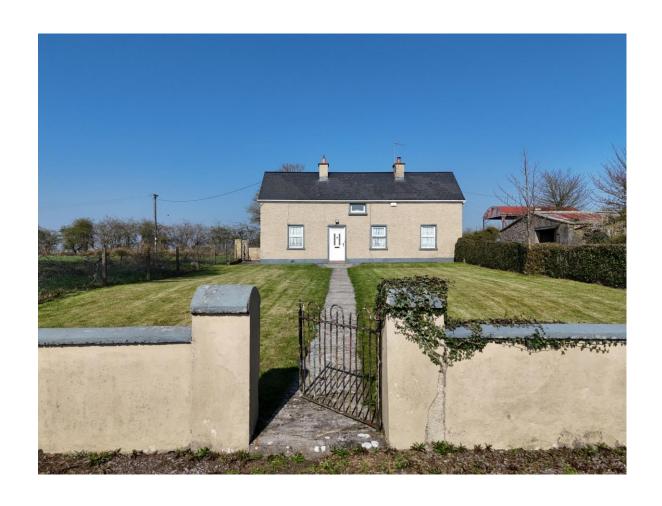

## **For Sale**

**Lot 3:** Residence & Outbuildings on c. 1.50 Acres, Castleteheen, Castlerea, Co. Roscommon. F45 K304

## **Guide Price:** Offers in Excess of €150,000

Three bedroom residence in excellent condition throughout and set out on a generous c. 1.50 acre site, nestled in the heart of the peaceful countryside. This beautifully maintained residence offers a perfect blend of rural tranquility and convenient access to town amenities, located just 6 km from Castlerea Town. The property also benefits from a selection of outbuildings to the side & rear while being surrounded by scenic countryside views. It presents an ideal opportunity for those seeking space, comfort, and privacy in a picturesque setting, making it the perfect haven for anyone looking to embrace a peaceful rural lifestyle.