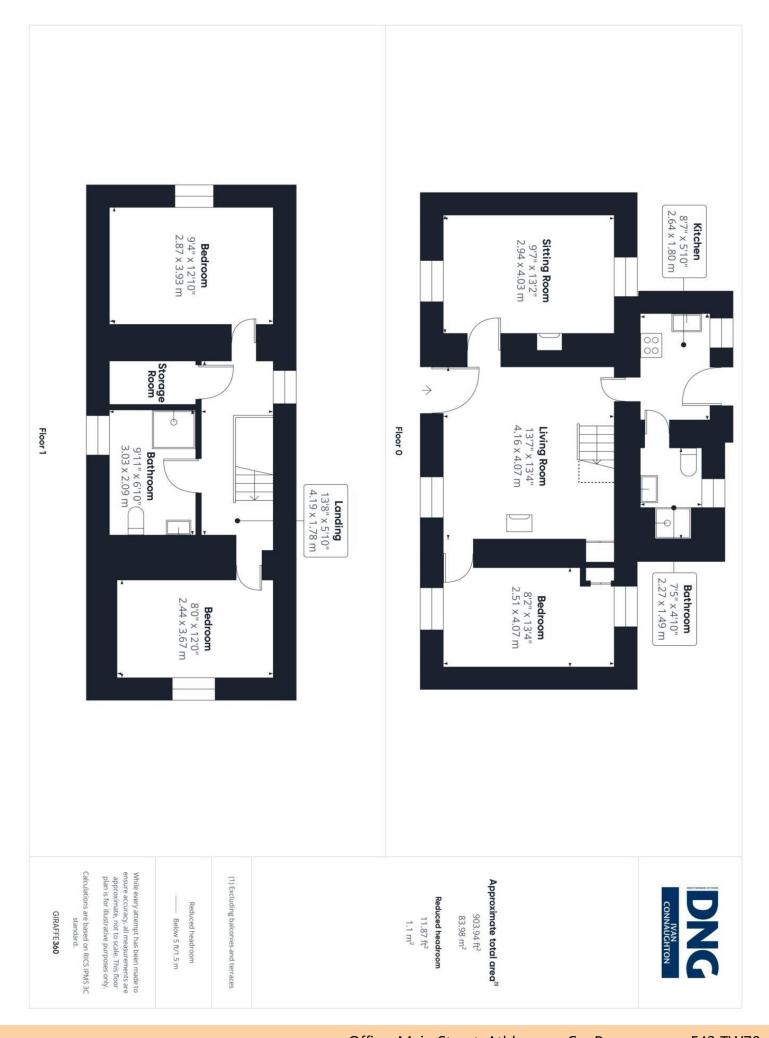

Accommodation includes living room, sitting room, kitchen, bedroom and bathroom on ground floor with first floor including landing, two bedrooms, bathroom and storage room.

Viewing comes highly recommended and is by appointment only.