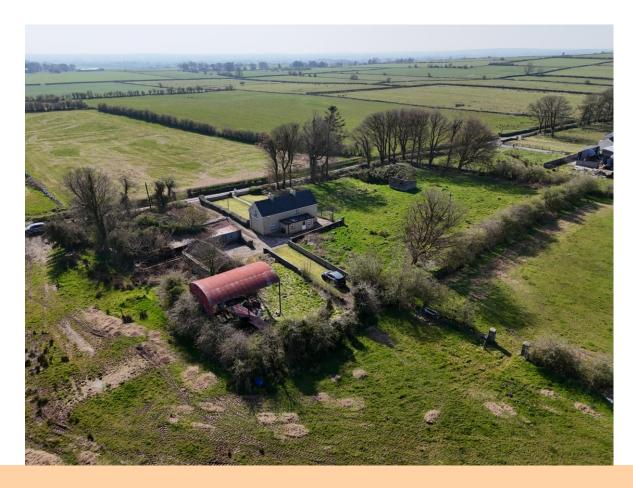

## **For Sale**

**Lot 3:** Residence & Outbuildings on c. 1.50 Acres, Castleteheen, Castlerea, Co. Roscommon. F45 K304

## **Guide Price:** Offers in Excess of €150,000

Three bedroom residence in excellent condition throughout and set out on a generous c. 1.50 acre site, nestled in the heart of the peaceful countryside. This beautifully maintained residence offers a perfect blend of rural tranquility and convenient access to town amenities, located just 6 km from Castlerea Town. The property also benefits from a selection of outbuildings to the side & rear while being surrounded by scenic countryside views. It presents an ideal opportunity for those seeking space, comfort, and privacy in a picturesque setting, making it the perfect haven for anyone looking to embrace a peaceful rural lifestyle.

Note: Option to Purchase additional c. 19.75 Acres of excellent quality lands adjoining referenced as Lot 2.

For further details & viewings, contact DNG Ivan Connaughton on 090-6663700

Office: Main Street, Athleague, Co. Roscommon. F42 TW70