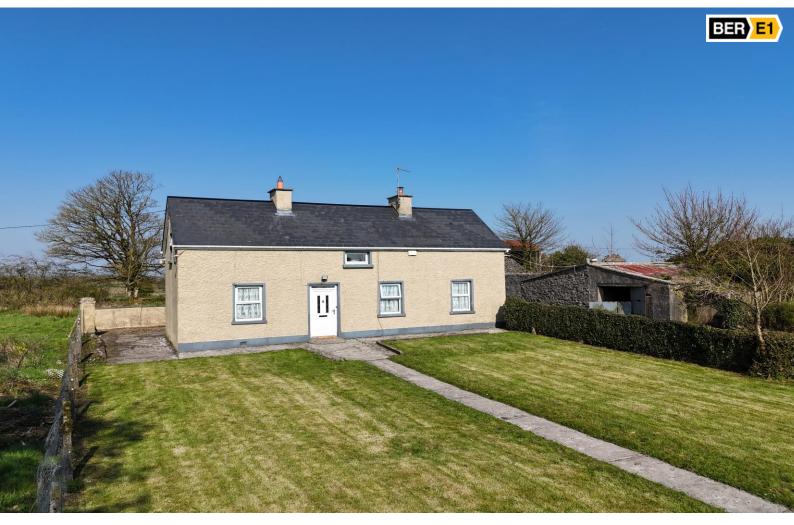

## **For Sale**

**Lot 3:** Residence & Outbuildings on c. 1.50 Acres, Castleteheen, Castlerea, Co. Roscommon. F45 K304

## **Guide Price:** Offers in Excess of €150,000

Three bedroom residence in excellent condition throughout and set out on a generous c. 1.50 acre site, nestled in the heart of the peaceful countryside. This beautifully maintained residence offers a perfect blend of rural tranquility and convenient access to town amenities, located just 6 km from Castlerea Town. The property also benefits from a selection of outbuildings to the side & rear while being surrounded by scenic countryside views. It presents an ideal opportunity for those seeking space, comfort, and privacy in a picturesque setting, making it the perfect haven for anyone looking to embrace a peaceful rural lifestyle.