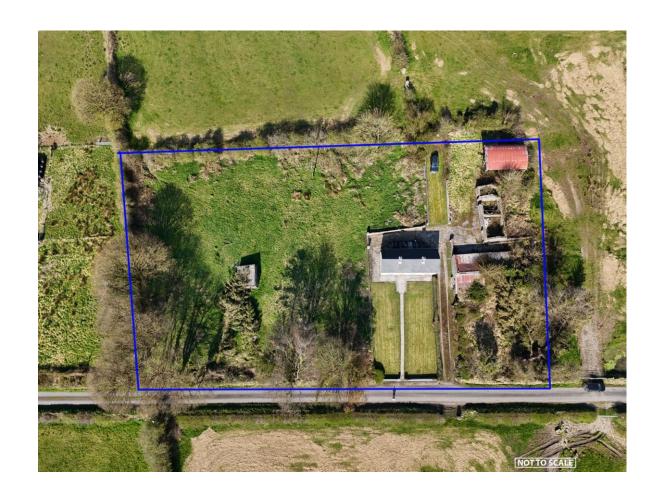

## **For Sale**

**Lot 3:** Residence & Outbuildings on c. 1.50 Acres, Castleteheen, Castlerea, Co. Roscommon. F45 K304

Note: Option to Purchase additional c. 19.75 Acres of excellent quality lands adjoining referenced as Lot 2.

For further details & viewings, contact DNG Ivan Connaughton on 090-6663700

Office: Main Street, Athleague, Co. Roscommon. F42 TW70