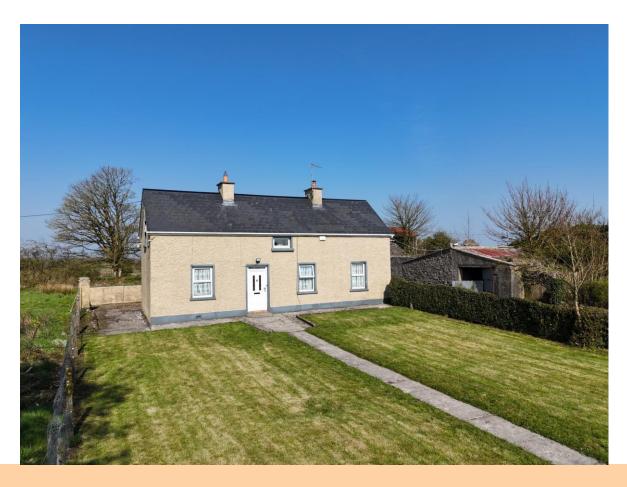

## **For Sale**

**Lot 3:** Residence & Outbuildings on c. 1.50 Acres, Castleteheen, Castlerea, Co. Roscommon. F45 K304

## **Guide Price:** Offers in Excess of €150,000

Three bedroom residence in excellent condition throughout and set out on a generous c. 1.50 acre site, nestled in the heart of the peaceful countryside. This beautifully maintained residence offers a perfect blend of rural tranquility and convenient access to town amenities, located just 6 km from Castlerea Town. The property also benefits from a selection of outbuildings to the side & rear while being surrounded by scenic countryside views. It presents an ideal opportunity for those seeking space, comfort, and privacy in a picturesque setting, making it the perfect haven for anyone looking to embrace a peaceful rural lifestyle.