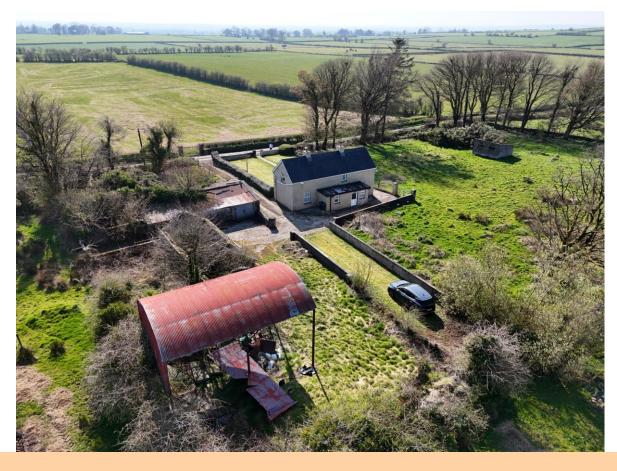

## **For Sale**

**Lot 3:** Residence & Outbuildings on c. 1.50 Acres, Castleteheen, Castlerea, Co. Roscommon. F45 K304

## **Guide Price:** Offers in Excess of €150,000

Three bedroom residence in excellent condition throughout and set out on a generous c. 1.50 acre site, nestled in the heart of the peaceful countryside. This beautifully maintained residence offers a perfect blend of rural tranquility and convenient access to town amenities, located just 6 km from Castlerea Town. The property also benefits from a selection of outbuildings to the side & rear while being surrounded by scenic countryside views. It presents an ideal opportunity for those seeking space, comfort, and privacy in a picturesque setting, making it the perfect haven for anyone looking to embrace a peaceful rural lifestyle.