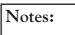

Bedroom 1: 4.42 × 2.51 Fitted wardrobe, door to balcony

En suite Double sized fitted shower, cubicle, pedestal whb, wc, tiled floor, shaving light

Bedroom 2: 4.1 × 2.73 Fitted wardrobe

Bathroom Fitted bath with shower attachment, pedestal whb, wc, fully tiled floor, shaving light