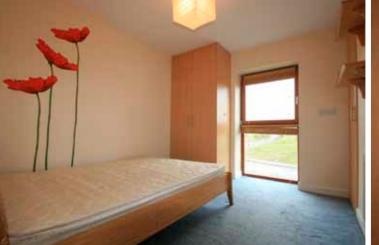

Accommodation briefly comprises entrance hall, living/dining room, kitchen, 2 double bedrooms (master en suite) and main bathroom. There are also 2 balconies and one designated parking space.

Bedroom 1: 4.42 × 2.51 Fitted wardrobe, door to balcony

En suite Double sized fitted shower, cubicle, pedestal whb, wc, tiled floor, shaving light

Bedroom 2: 4.1 × 2.73 Fitted wardrobe

Bathroom Fitted bath with shower attachment, pedestal whb, wc, fully tiled floor, shaving light