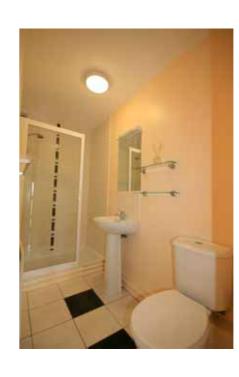

Accommodation briefly comprises entrance hall, living/dining room, kitchen, 2 double bedrooms (master en suite) and main bathroom. There are also 2 balconies and one designated parking space.

#### Accommodation

Entrance Hall Attractive timber floor, Intercom, shelved hot press, storage/cloakroom, ceiling cornicing

Living Room/ Dining:  $4.95 \times 3.07$  Attractive timber floors, ceiling cornicing, TV point, door to balcony

**Kitchen:** 2.27 × 2.08 Fully fitted eye & floor level press units, integrated fridge freezer, oven, hob, extractor fan, integrated dishwasher, stainless steel sink unit, plumbed for washing machine, tiled floor & splashback

Bedroom 1: 4.42 × 2.51 Fitted wardrobe, door to balcony

En suite Double sized fitted shower, cubicle, pedestal whb, wc, tiled floor, shaving light

Bedroom 2: 4.1 × 2.73 Fitted wardrobe

Bathroom Fitted bath with shower attachment, pedestal whb, wc, fully tiled floor, shaving light