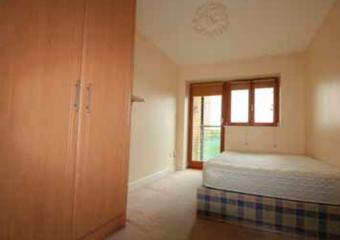

Accommodation briefly comprises entrance hall, living/dining room, kitchen, 2 double bedrooms (master en suite) and main bathroom. There are also 2 balconies and one designated parking space.

Bedroom 1: 4.42 × 2.51 Fitted wardrobe, door to balcony

En suite Double sized fitted shower, cubicle, pedestal whb, wc, tiled floor, shaving light

Bedroom 2: 4.1 × 2.73 Fitted wardrobe

Bathroom Fitted bath with shower attachment, pedestal whb, wc, fully tiled floor, shaving light