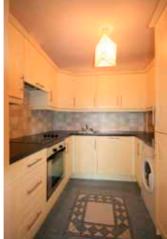

**Kitchen:** 2.27 × 2.08 Fully fitted eye & floor level press units, integrated fridge freezer, oven, hob, extractor fan, integrated dishwasher, stainless steel sink unit, plumbed for washing machine, tiled floor & splashback