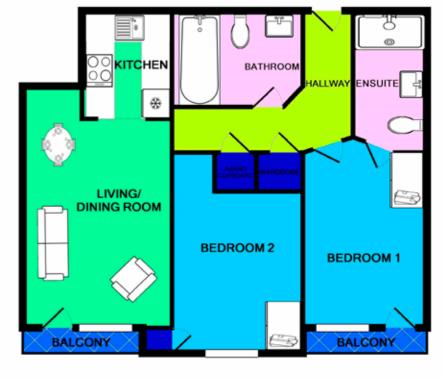

#### Accommodation

Entrance Hall Attractive timber floor, Intercom, shelved hot press, storage/cloakroom, ceiling cornicing

Living Room/ Dining:  $4.95 \times 3.07$  Attractive timber floors, ceiling cornicing, TV point, door to balcony