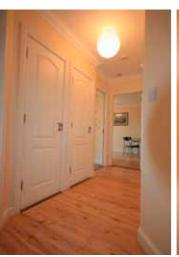

Accommodation briefly comprises entrance hall, living/dining room, kitchen, 2 double bedrooms (master en suite) and main bathroom. There are also 2 balconies and one designated parking space.

#### Accommodation

Entrance Hall Attractive timber floor, Intercom, shelved hot press, storage/cloakroom, ceiling cornicing

Living Room/ Dining:  $4.95 \times 3.07$  Attractive timber floors, ceiling cornicing, TV point, door to balcony