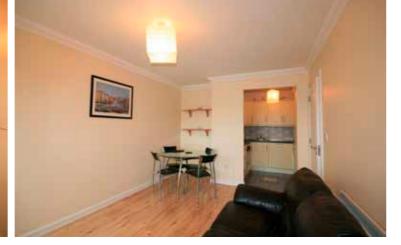

#### Accommodation

Entrance Hall Attractive timber floor, Intercom, shelved hot press, storage/cloakroom, ceiling cornicing

Living Room/ Dining:  $4.95 \times 3.07$  Attractive timber floors, ceiling cornicing, TV point, door to balcony