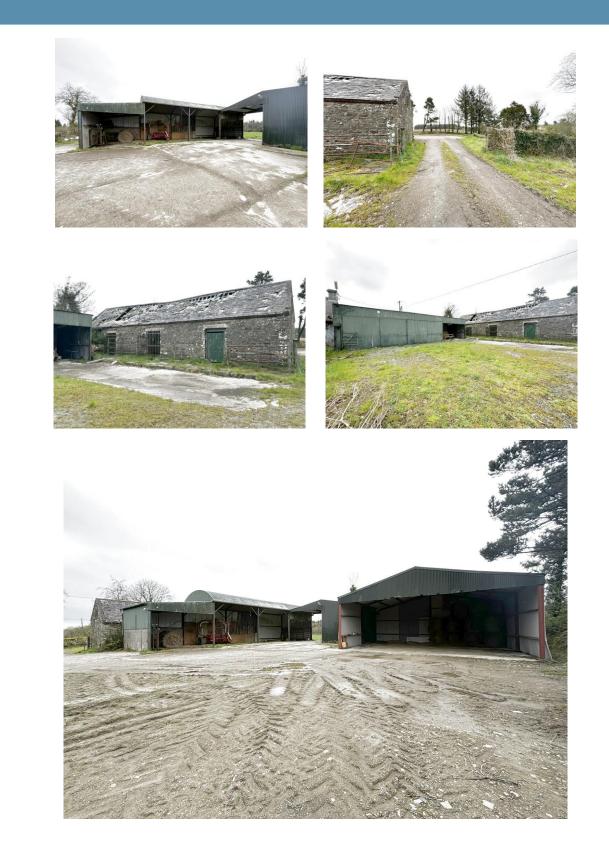

#### FEATURES

- Will be eligible for vacant property refurbishment grant
- Numerous out-buildings, there's a stone building in the front yard with excellent potential to renovate / convert to living accommodation
- DG Windows and Doors

#### Out-buildings

- Stone Building in front yard with 2 bay lean-tos
- 3 Bay round roof shed with lean-to
- 2 Bay A-roof shed
- Single Bay A-roof shed

FOLIO : Part of Folio : KK10620