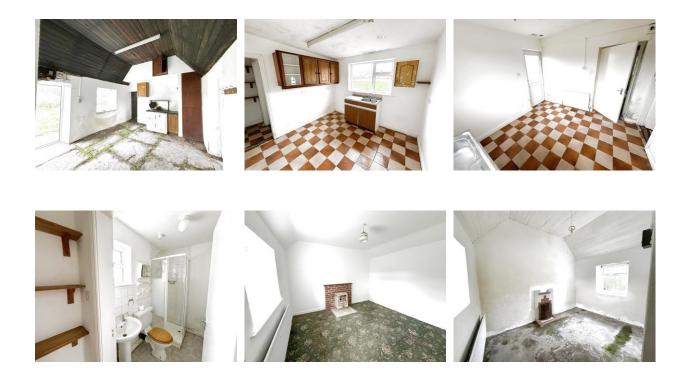

<u>Guide Price: €180,000</u>

TEGOVA

Property Services Regulatory Authority

RICS the mark of property professionalism

CHARTERED

Single story residence in need of complete renovation – stone flooring in livingroom and bedroom, timber- panel ceilings in the three front rooms, with lots of mold and dampness as there's been no heating / ventilation in past few years. DG PVC windows and doors throughout. Electric shower in the bathroom.

#### ACCOMMODATION COMPRISES OF THE FOLLOWING:

| Living Room    | 12'2 x 11'6          | (3.7 x 3.5) |
|----------------|----------------------|-------------|
| Kitchen        | 10'1 x 10'4          | (3.1 x 3.2) |
| Bathroom       | 7' x 3'8             | (2.1 x 1.2) |
| Store / Pantry | 3'8 x 2'9            | (0.9 x 1.2) |
| Bedroom 1      | 11'3 x 8'            | (3.4 x 2.4) |
| Bedroom 2      | 11 <b>'</b> 3 x 10'1 | (3.4 x 3)   |