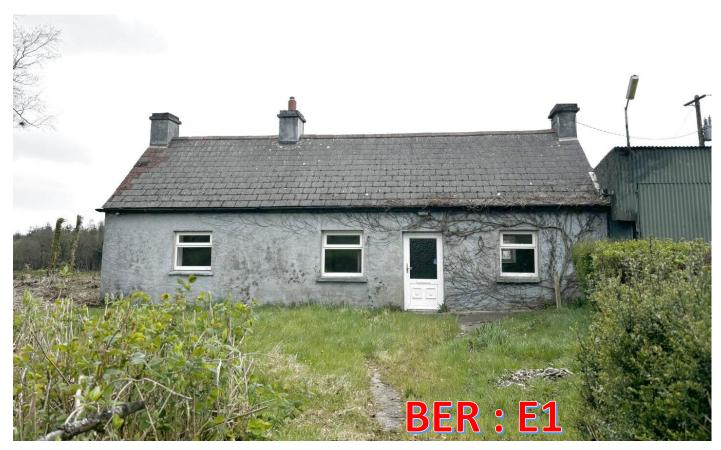

## **Country Cottage**

Two bedroom cottage with kitchen, livingroom and bathroom. Vacant for over 2 years. Small garden to the front and left of property with yard and numerous out-buildings to the right. Great potential to renovate and / or extend. Option of extra land available.

<u>Guide Price: €180,000</u>

TEGOVA

Property Services Regulatory Authority

RICS the mark of property professionalism

CHARTERED

Single story residence in need of complete renovation – stone flooring in livingroom and bedroom, timber- panel ceilings in the three front rooms, with lots of mold and dampness as there's been no heating / ventilation in past few years. DG PVC windows and doors throughout. Electric shower in the bathroom.