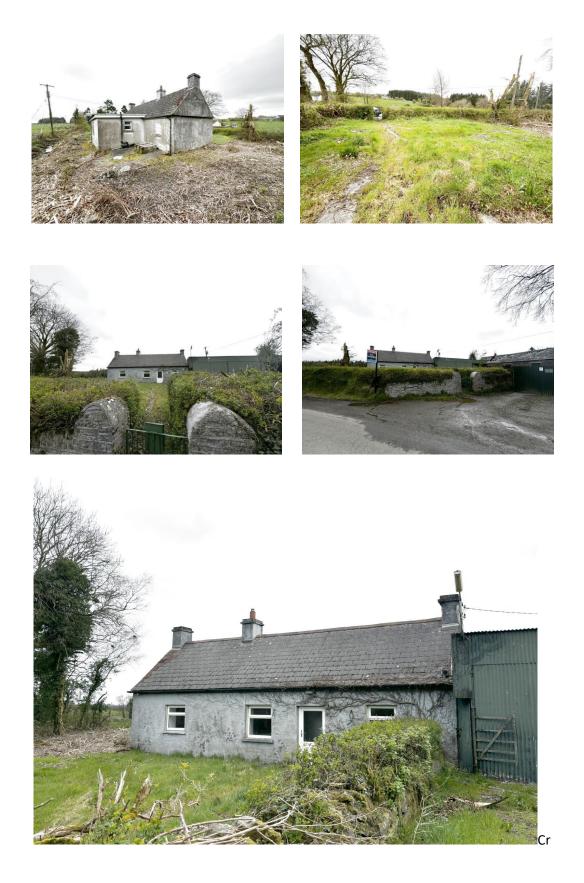

## **Country Cottage**

Two bedroom cottage with kitchen, livingroom and bathroom. Vacant for over 2 years. Small garden to the front and left of property with yard and numerous out-buildings to the right. Great potential to renovate and / or extend. Option of extra land available.

#### Location

From Castlecomer take a right at The Discovery Park (Sign pointing for Bagenalstown), take an immediate left for Coan. Continue straight for approximately 7km, continue straight at the crossroads for about 2km and property is down on the left– sign up!!

Located 4.2 km from Bilboa Village & Crettyard, 24km to Kilkenny and 17.5km to Carlow.

Kindly note that any negotiations respecting the above property are conducted through us. We do not hold ourselves responsible in any way for inaccuracy, but will take every care in preparing particulars. All offers are subject to the property being unsold, let or withdrawn. The above may be seen by appointment only. Any reasonable offer will be submitted to the owner for consideration. If the property does not interest you, kindly advise us as to your exact requirements.