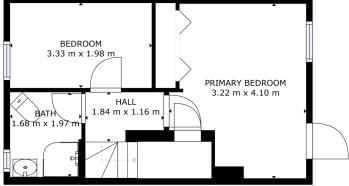

Accessed via stairs to the front No.9 occupies the hall and garden level, with an open plan living room / kitchen on the upper floor with bay window and views across Scotsman's Bay. At garden level there are two bedrooms (one single, one double), utility press and bathroom. The entire has been recently upgraded and is presented in excellent order. There is secure designated parking to the rear off Adelaide Lane and a storage lock up.

### Bedroom (1)

Double room to the rear with floor to ceiling wardrobes and utility press. Access to rear.

#### **Bathroom**

Stylish bathroom with modern tiling, shower, w.c. and w.h.b.

### Bedroom (2)

Bright, single room to the front.