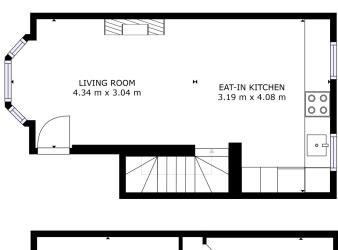

Accessed via stairs to the front No.9 occupies the hall and garden level, with an open plan living room / kitchen on the upper floor with bay window and views across Scotsman's Bay. At garden level there are two bedrooms (one single, one double), utility press and bathroom. The entire has been recently upgraded and is presented in excellent order. There is secure designated parking to the rear off Adelaide Lane and a storage lock up.

### Open plan Living Room / Kitchen

Bright, dual aspect, open plan room with bay window and sea views. Modern kitchen with range of slick fitted units and integrated appliances.