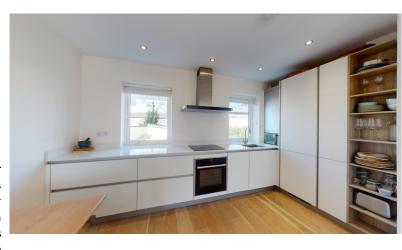

### Open plan Living Room / Kitchen

Bright, dual aspect, open plan room with bay window and sea views. Modern kitchen with range of slick fitted units and integrated appliances.