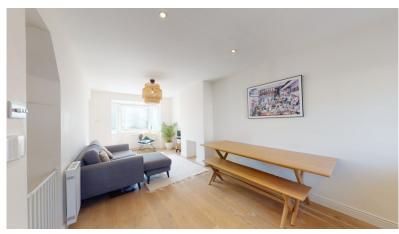

### Open plan Living Room / Kitchen

Bright, dual aspect, open plan room with bay window and sea views. Modern kitchen with range of slick fitted units and integrated appliances.