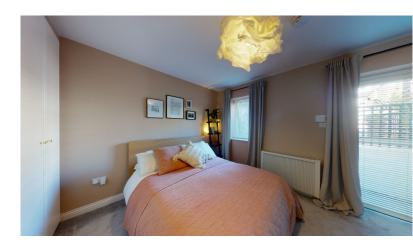

### Bedroom (1)

Double room to the rear with floor to ceiling wardrobes and utility press. Access to rear.

### Bedroom (2)

Bright, single room to the front.