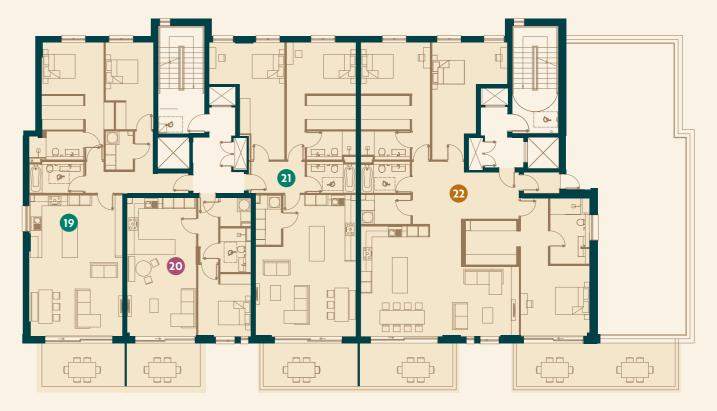

## Penthouse

| Schedule of Accommodation |                     |                                                                    |                                                                                  |                                                                                              |  |  |
|---------------------------|---------------------|--------------------------------------------------------------------|----------------------------------------------------------------------------------|----------------------------------------------------------------------------------------------|--|--|
| Level                     | Description         | Aspect                                                             | Sq.m                                                                             | Sq.ft                                                                                        |  |  |
| Fourth                    | 2 Bedroom Penthouse | Dual                                                               | 99.0                                                                             | 1,076                                                                                        |  |  |
| Fourth                    | 2 Bedroom Penthouse | Dual                                                               | 96.0                                                                             | 1,044                                                                                        |  |  |
| Fourth                    | 2 Bedroom Penthouse | Dual                                                               | 112.0                                                                            | 1,270                                                                                        |  |  |
|                           | Fourth<br>Fourth    | LevelDescriptionFourth2 Bedroom PenthouseFourth2 Bedroom Penthouse | LevelDescriptionAspectFourth2 Bedroom PenthouseDualFourth2 Bedroom PenthouseDual | LevelDescriptionAspectSq.mFourth2 Bedroom PenthouseDual99.0Fourth2 Bedroom PenthouseDual96.0 |  |  |