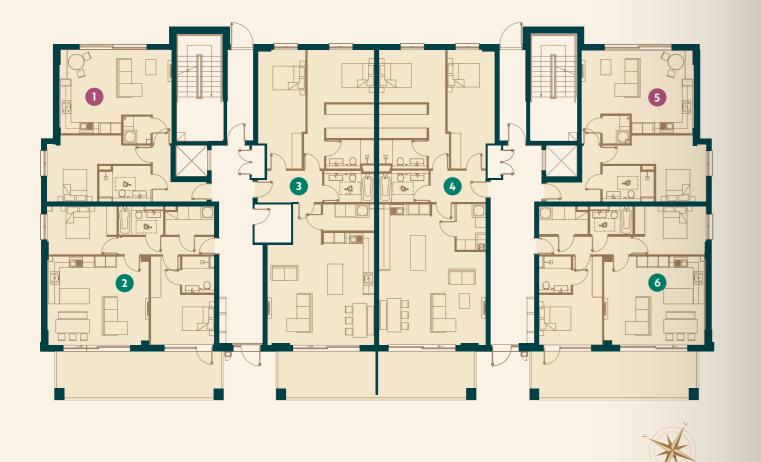

## Ground Floor

One Bedroom Two Bedroom

| Schedule of Accommodation |        |                     |        |       |       |  |
|---------------------------|--------|---------------------|--------|-------|-------|--|
| Number                    | Level  | Description         | Aspect | Sq.m  | Sq.ft |  |
| 1                         | Ground | 1 Bedroom Apartment | Dual   | 63.0  | 678   |  |
| 2                         | Ground | 2 Bedroom Apartment | Dual   | 79.0  | 850   |  |
| 3                         | Ground | 2 Bedroom Apartment | Dual   | 109.0 | 1,173 |  |
| 4                         | Ground | 2 Bedroom Apartment | Dual   | 111.0 | 1,195 |  |
| 5                         | Ground | 1 Bedroom Apartment | Dual   | 63.0  | 678   |  |
| 6                         | Ground | 2 Bedroom Apartment | Dual   | 79.0  | 850   |  |

\*for information purposes only

First Floor

| Schedule of Accommodation |       |                     |        |       |       |  |
|---------------------------|-------|---------------------|--------|-------|-------|--|
| Number                    | Level | Description         | Aspect | Sq.m  | Sq.ft |  |
| 7                         | First | 2 Bedroom Apartment | Dual   | 109.0 | 1,173 |  |
| 8                         | First | 1 Bedroom Apartment | Single | 59.0  | 635   |  |
| 9                         | First | 2 Bedroom Apartment | Dual   | 113.0 | 1,216 |  |
| 10                        | First | 2 Bedroom Apartment | Dual   | 113.0 | 1,216 |  |
| 11                        | First | 2 Bedroom Apartment | Dual   | 109.0 | 1,173 |  |
| 12                        | First | 1 Bedroom Apartment | Single | 109.0 | 635   |  |