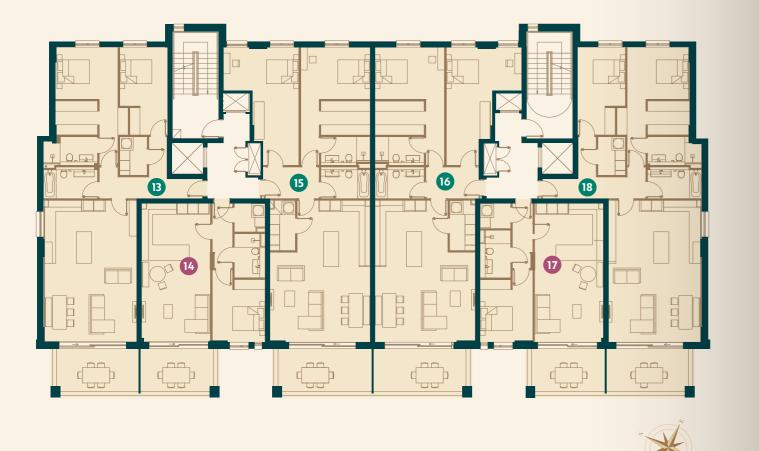

## Second Floor

One Bedroom Two Bedroom

| Schedule of Accommodation |        |                     |        |       |       |  |
|---------------------------|--------|---------------------|--------|-------|-------|--|
| Number                    | Level  | Description         | Aspect | Sq.m  | Sq.ft |  |
| 13                        | Second | 2 Bedroom Apartment | Dual   | 109.0 | 1,173 |  |
| 14                        | Second | 1 Bedroom Apartment | Single | 59.0  | 635   |  |
| 15                        | Second | 2 Bedroom Apartment | Dual   | 113.0 | 1,216 |  |
| 16                        | Second | 2 Bedroom Apartment | Dual   | 113.0 | 1,216 |  |
| 17                        | Second | 1 Bedroom Apartment | Single | 59.0  | 635   |  |
| 18                        | Second | 2 Bedroom Apartment | Dual   | 109.0 | 1,173 |  |

\*for information purposes only

| Schedule of Accommodation |       |                     |        |       |       |  |
|---------------------------|-------|---------------------|--------|-------|-------|--|
| Number                    | Level | Description         | Aspect | Sq.m  | Sq.ft |  |
| 19                        | Third | 2 Bedroom Apartment | Dual   | 109.0 | 1,173 |  |
| 20                        | Third | 1 Bedroom Apartment | Single | 59.0  | 630   |  |
| 21                        | Third | 2 Bedroom Apartment | Single | 113.0 | 1,206 |  |
| 22                        | Third | 3 Bedroom Apartment | Dual   | 178.0 | 2,002 |  |