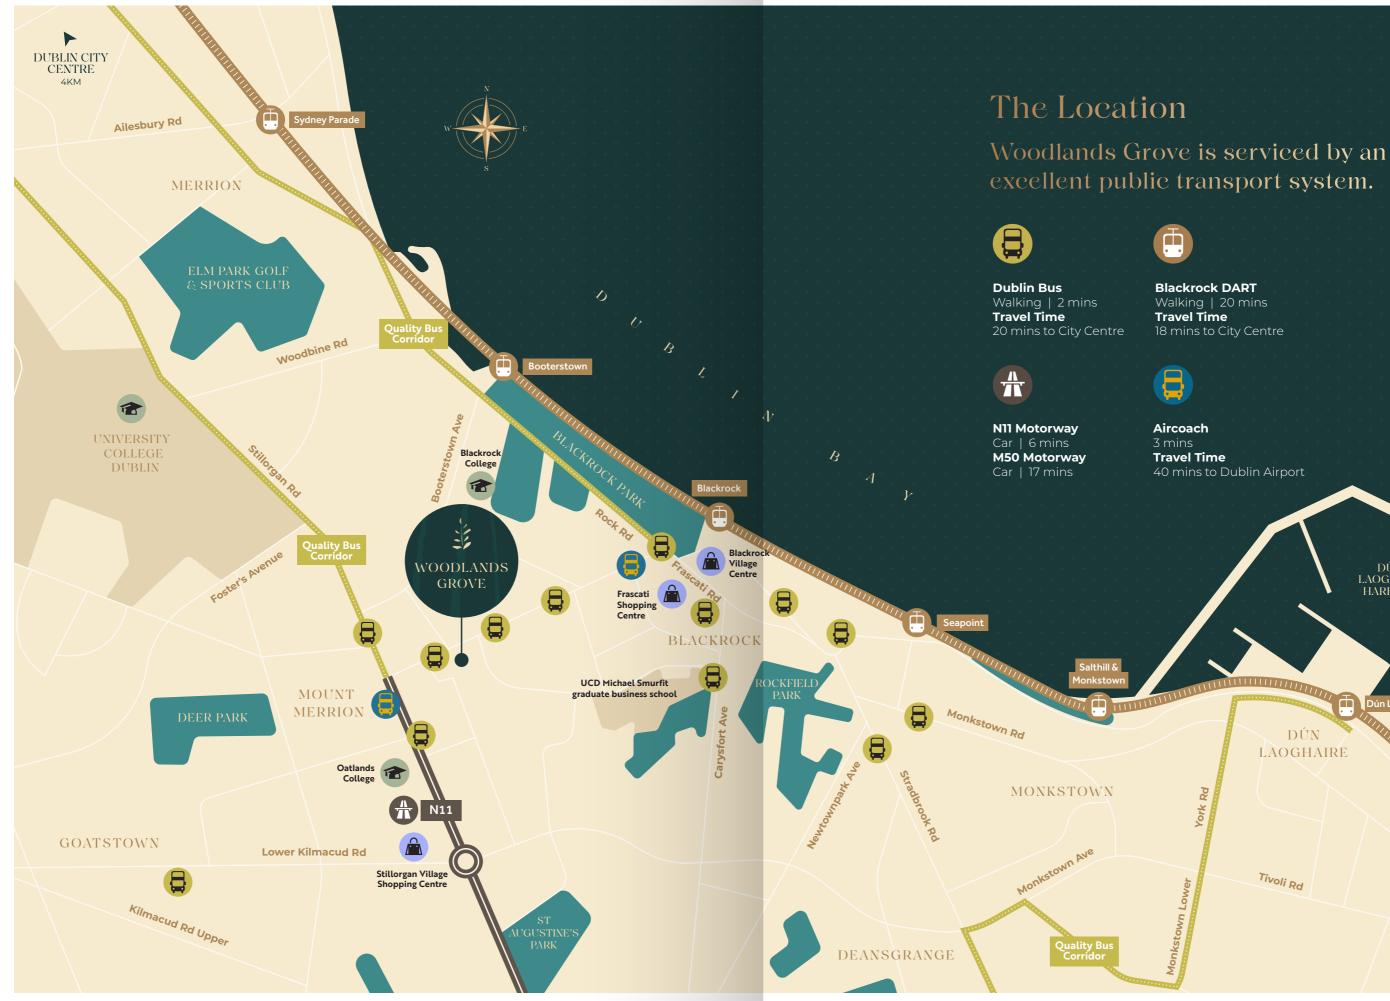

BLACKROCK

A BOUTIQUE DEVELOPMENT OF ONLY TWENTY SIX LUXURY RESIDENCES Offering the perfect blend of luxurious sustainable living, in a stylish contemporary development in Blackrock.

2

Blackrock DART Walking | 20 mins Travel Time 18 mins to City Centre

Aircoach **Travel Time** 40 mins to Dublin Airport

> DÚN LAOGHAIRE

DÚN LAOGHAIRE HARBOUR

Tivoli Rd

Situated in a sought-after eoastal location that's home to a wide range of shops, restaurants, eafes and bars.