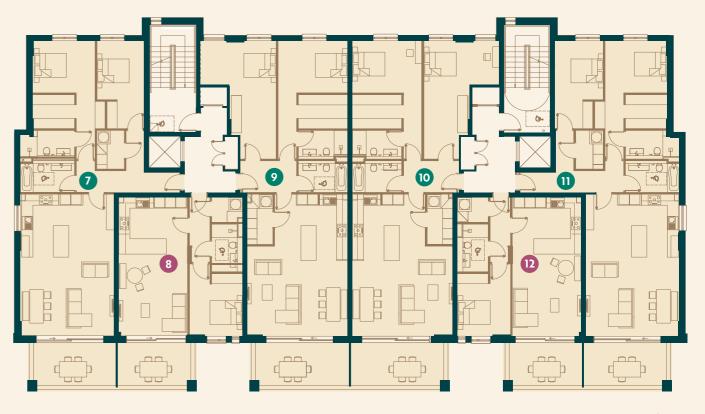

\*for information purposes only

First Floor

| Schedule of Accommodation |       |                     |        |       |       |  |
|---------------------------|-------|---------------------|--------|-------|-------|--|
| Number                    | Level | Description         | Aspect | Sq.m  | Sq.ft |  |
| 7                         | First | 2 Bedroom Apartment | Dual   | 109.0 | 1,173 |  |
| 8                         | First | 1 Bedroom Apartment | Single | 59.0  | 635   |  |
| 9                         | First | 2 Bedroom Apartment | Dual   | 113.0 | 1,216 |  |
| 10                        | First | 2 Bedroom Apartment | Dual   | 113.0 | 1,216 |  |
| 11                        | First | 2 Bedroom Apartment | Dual   | 109.0 | 1,173 |  |
| 12                        | First | 1 Bedroom Apartment | Single | 109.0 | 635   |  |

## Second Floor

One Bedroom Two Bedroom

| Schedule of Accommodation |        |                     |        |       |       |  |
|---------------------------|--------|---------------------|--------|-------|-------|--|
| Number                    | Level  | Description         | Aspect | Sq.m  | Sq.ft |  |
| 13                        | Second | 2 Bedroom Apartment | Dual   | 109.0 | 1,173 |  |
| 14                        | Second | 1 Bedroom Apartment | Single | 59.0  | 635   |  |
| 15                        | Second | 2 Bedroom Apartment | Dual   | 113.0 | 1,216 |  |
| 16                        | Second | 2 Bedroom Apartment | Dual   | 113.0 | 1,216 |  |
| 17                        | Second | 1 Bedroom Apartment | Single | 59.0  | 635   |  |
| 18                        | Second | 2 Bedroom Apartment | Dual   | 109.0 | 1,173 |  |