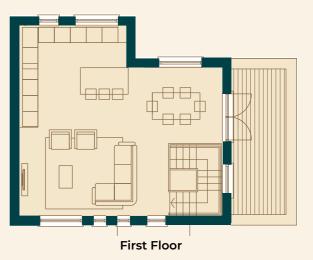

\*for information purposes only

First Floor

| Schedule of Accommodation |       |                     |        |       |       |  |
|---------------------------|-------|---------------------|--------|-------|-------|--|
| Number                    | Level | Description         | Aspect | Sq.m  | Sq.ft |  |
| 7                         | First | 2 Bedroom Apartment | Dual   | 109.0 | 1,173 |  |
| 8                         | First | 1 Bedroom Apartment | Single | 59.0  | 635   |  |
| 9                         | First | 2 Bedroom Apartment | Dual   | 113.0 | 1,216 |  |
| 10                        | First | 2 Bedroom Apartment | Dual   | 113.0 | 1,216 |  |
| 11                        | First | 2 Bedroom Apartment | Dual   | 109.0 | 1,173 |  |
| 12                        | First | 1 Bedroom Apartment | Single | 109.0 | 635   |  |