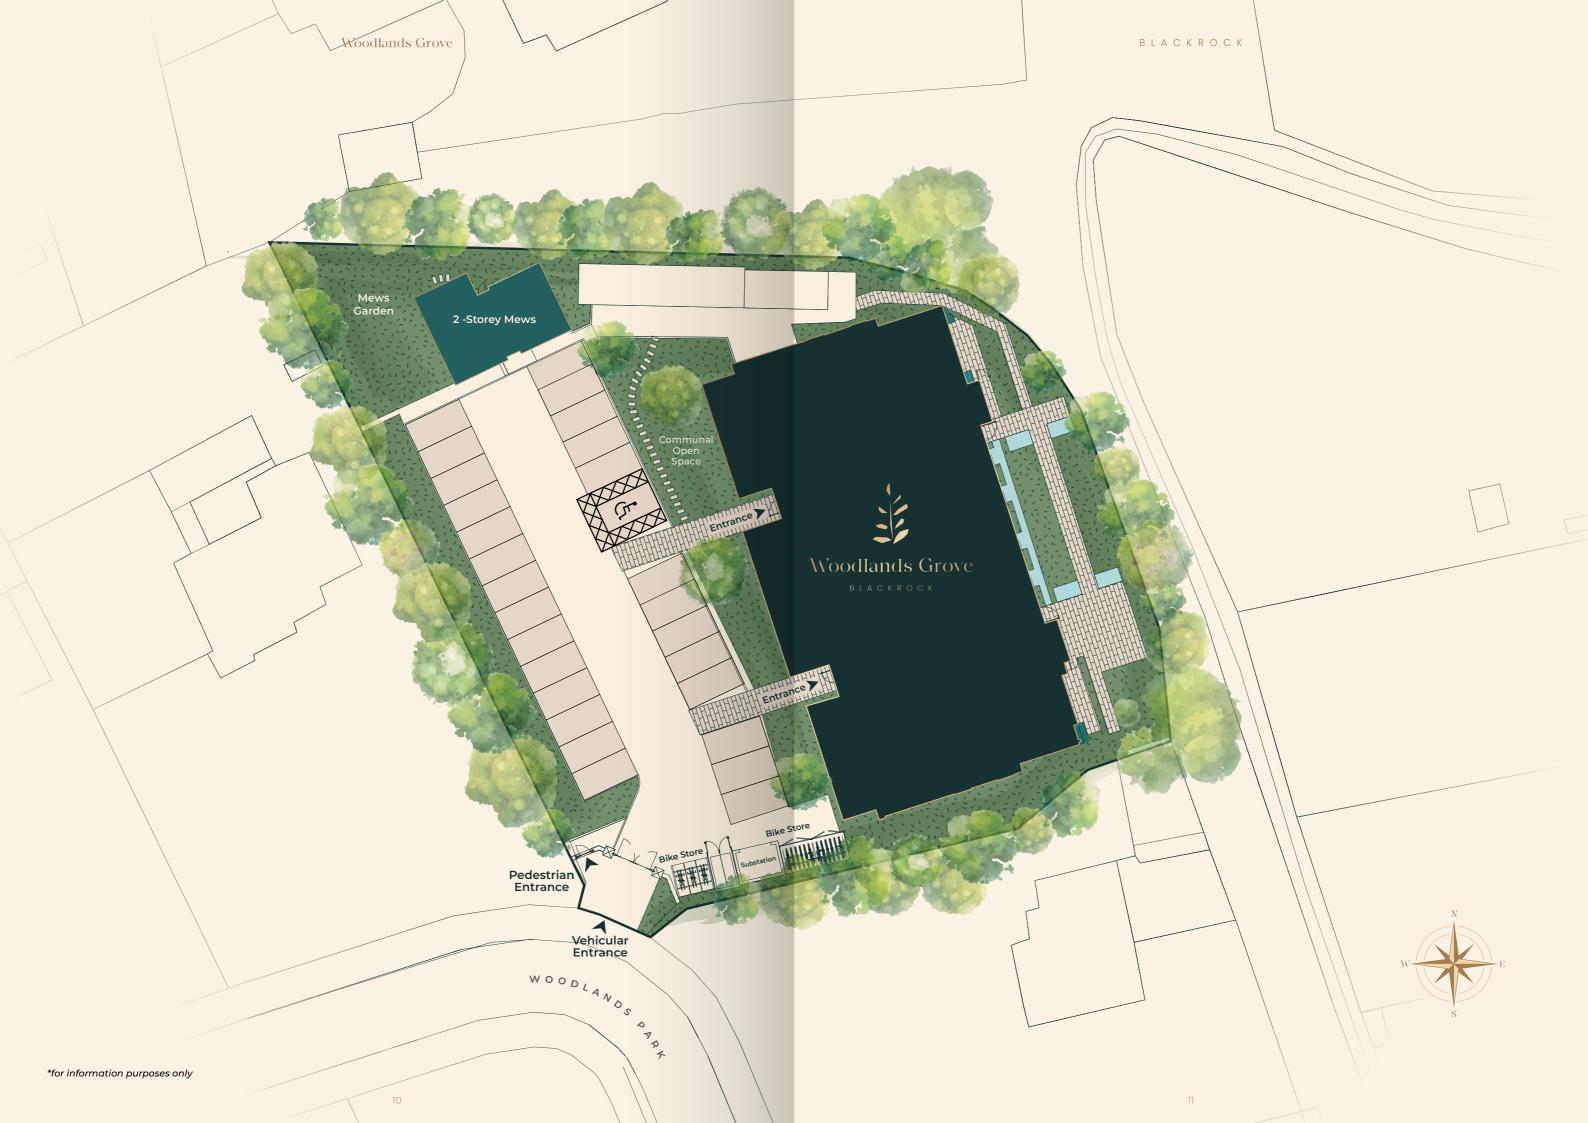

BLACKROCK

A BOUTIQUE DEVELOPMENT OF ONLY TWENTY SIX LUXURY RESIDENCES Offering the perfect blend of luxurious sustainable living, in a stylish contemporary development in Blackrock.





2



Blackrock DART Walking | 20 mins Travel Time 18 mins to City Centre



Aircoach **Travel Time** 40 mins to Dublin Airport

> DÚN LAOGHAIRE

DÚN LAOGHAIRE HARBOUR

Tivoli Rd

Situated in a sought-after eoastal location that's home to a wide range of shops, restaurants, eafes and bars.













01. Blackrock Dart Station

02. Gleesons of Booterstown 03. Main Street, Blackrock

04. Blackrock Park 05. Starbucks Coffee

06. Bear Market Coffee

07. Mount Merrior Avenue 08. Blackrock College

BLACK

# The Apartments



Main Block

коск





Two-Storey Mews





## Ground Floor

One Bedroom Two Bedroom



| Schedule of Accommodation |        |                     |        |       |       |  |
|---------------------------|--------|---------------------|--------|-------|-------|--|
| Number                    | Level  | Description         | Aspect | Sq.m  | Sq.ft |  |
| 1                         | Ground | 1 Bedroom Apartment | Dual   | 63.0  | 678   |  |
| 2                         | Ground | 2 Bedroom Apartment | Dual   | 79.0  | 850   |  |
| 3                         | Ground | 2 Bedroom Apartment | Dual   | 109.0 | 1,173 |  |
| 4                         | Ground | 2 Bedroom Apartment | Dual   | 111.0 | 1,195 |  |
| 5                         | Ground | 1 Bedroom Apartment | Dual   | 63.0  | 678   |  |
| 6                         | Ground | 2 B