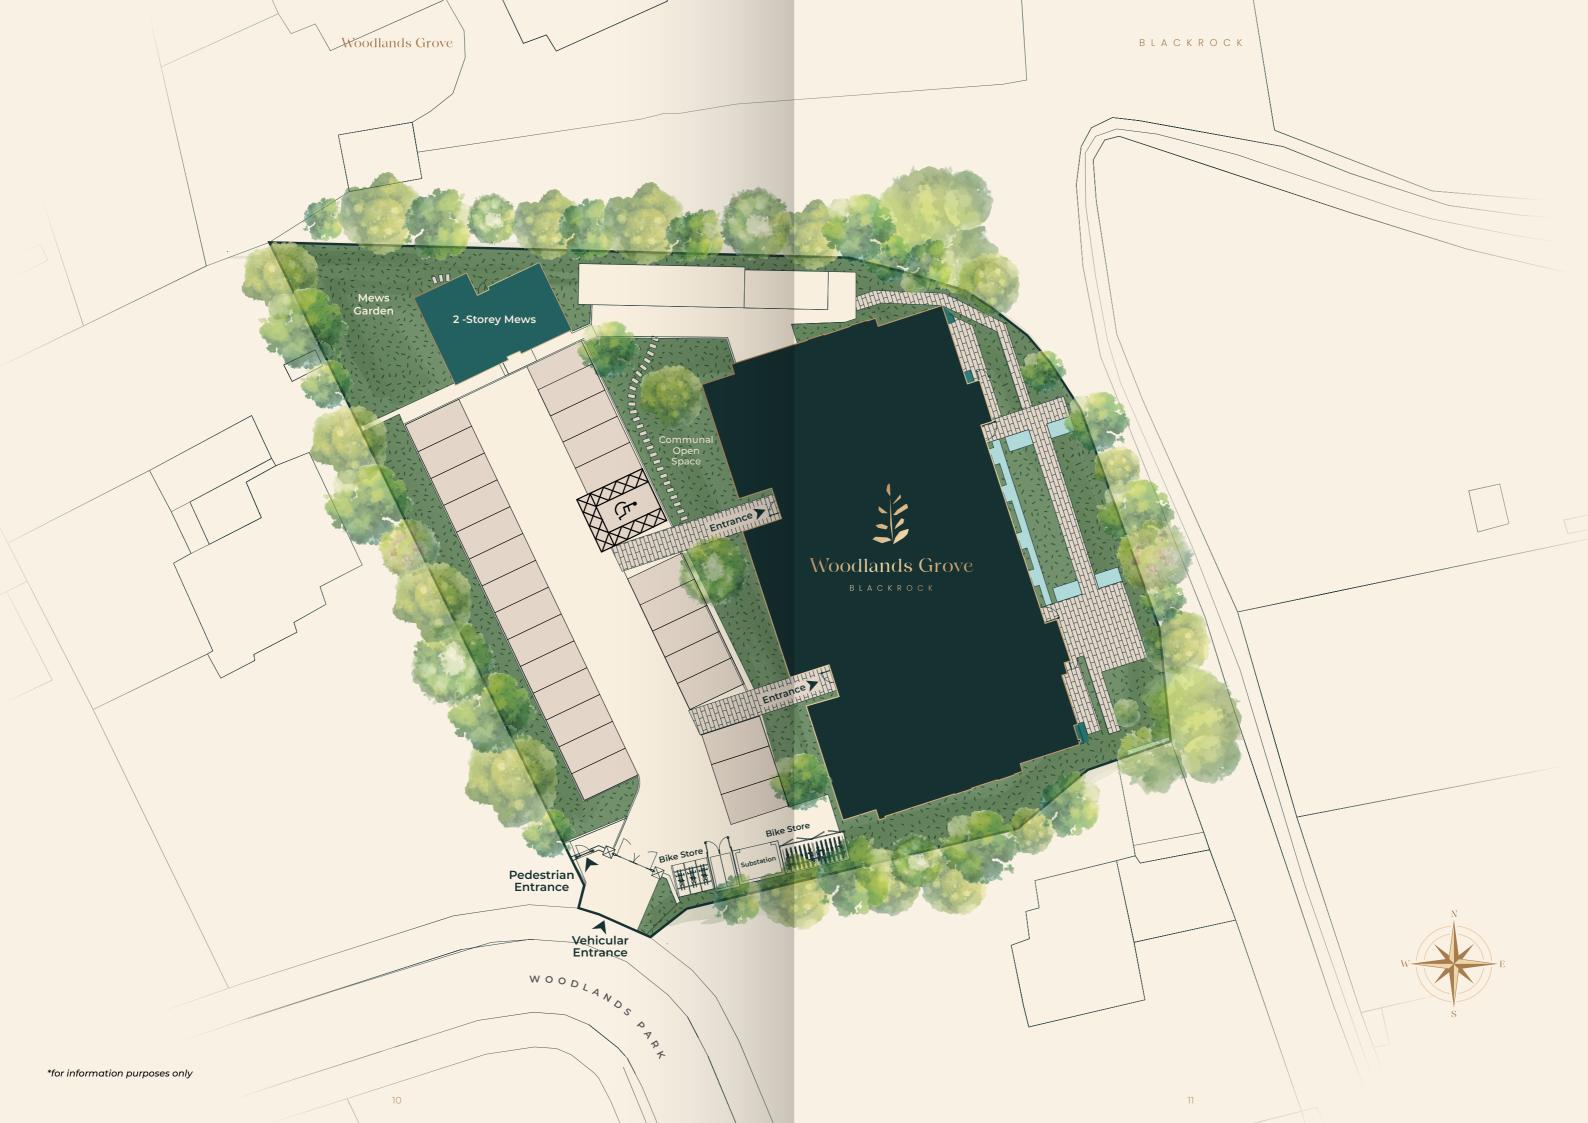

## Woodlands Grove

BLACKROCK

A BOUTIQUE DEVELOPMENT
OF ONLY TWENTY SIX
LUXURY RESIDENCES

Voodlands Grove



Woodlands Grove



Woodlands Grove

Situated in a sought-after coastal location that's home to a wide range of shops, restaurants, cafes and bars.













07



**01.** Blackrock Dart Station

**02.** Gleesons of Booterstown

**03.** Main Street, Blackrock

04. Blackrock Park

**05.** Starbucks

**06.** Bear Market Coffee

**07.** Mount Merrion Avenue

**08.** Blackrock College Voodlands Grove

# The Apartments



Woodlands Grove

BLACKROCK





#### **Ground Floor**







| Schedule of Accommodation |        |                     |        |       |       |  |
|---------------------------|--------|---------------------|--------|-------|-------|--|
| Number                    | Level  | Description         | Aspect | Sq.m  | Sq.ft |  |
| 1                         | Ground | 1 Bedroom Apartment | Dual   | 63.0  | 678   |  |
| 2                         | Ground | 2 Bedroom Apartment | Dual   | 79.0  | 850   |  |
| 3                         | Ground | 2 Bedroom Apartment | Dual   | 109.0 | 1,173 |  |
| 4                         | Ground | 2 Bedroom Apartment | Dual   | 111.0 | 1,195 |  |
| 5                         | Ground | 1 Bedroom Apartment | Dual   | 63.0  | 678   |  |
| 6                         | Ground | 2 Bedroom Apartmen