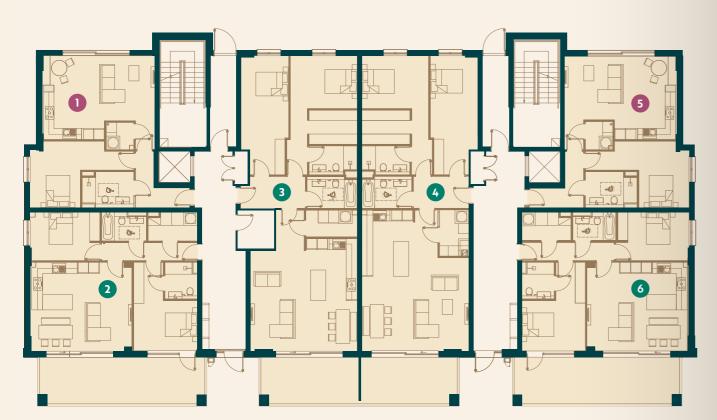

#### **Ground Floor**

| Schedule of Accommodation |        |                     |        |       |       |  |
|---------------------------|--------|---------------------|--------|-------|-------|--|
| Number                    | Level  | Description         | Aspect | Sq.m  | Sq.ft |  |
| 1                         | Ground | 1 Bedroom Apartment | Dual   | 63.0  | 678   |  |
| 2                         | Ground | 2 Bedroom Apartment | Dual   | 79.0  | 850   |  |
| 3                         | Ground | 2 Bedroom Apartment | Dual   | 109.0 | 1,173 |  |
| 4                         | Ground | 2 Bedroom Apartment | Dual   | 111.0 | 1,195 |  |
| 5                         | Ground | 1 Bedroom Apartment | Dual   | 63.0  | 678   |  |
| 6                         | Ground | 2 Bedroom Apartment | Dual   | 79.0  | 850   |  |

\*for information purposes only