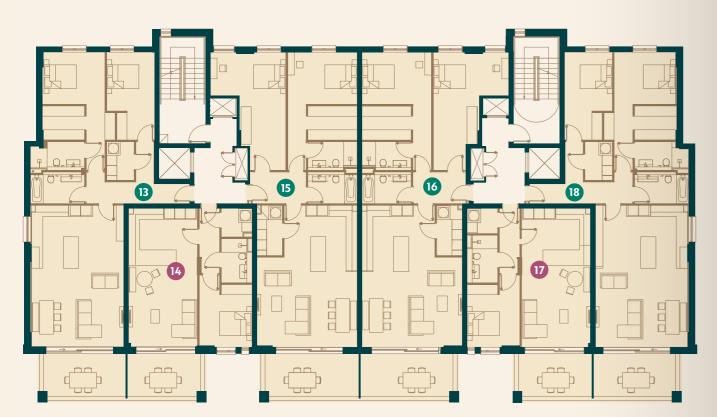

#### Second Floor

| Schedule of Accommodation |        |                     |        |       |       |  |
|---------------------------|--------|---------------------|--------|-------|-------|--|
| Number                    | Level  | Description         | Aspect | Sq.m  | Sq.ft |  |
| 13                        | Second | 2 Bedroom Apartment | Dual   | 109.0 | 1,173 |  |
| 14                        | Second | 1 Bedroom Apartment | Single | 59.0  | 635   |  |
| 15                        | Second | 2 Bedroom Apartment | Dual   | 113.0 | 1,216 |  |
| 16                        | Second | 2 Bedroom Apartment | Dual   | 113.0 | 1,216 |  |
| 17                        | Second | 1 Bedroom Apartment | Single | 59.0  | 635   |  |
| 18                        | Second | 2 Bedroom Apartment | Dual   | 109.0 | 1,173 |  |

#### Third Floor

One Bedroom Two Bedroom Three Bedroom

| Schedule of Accommodation |                     |                                                                                          |                                                                                                                |                                                                                                                                  |  |  |
|---------------------------|---------------------|------------------------------------------------------------------------------------------|----------------------------------------------------------------------------------------------------------------|----------------------------------------------------------------------------------------------------------------------------------|--|--|
| Level                     | Description         | Aspect                                                                                   | Sq.m                                                                                                           | Sq.ft                                                                                                                            |  |  |
| Third                     | 2 Bedroom Apartment | Dual                                                                                     | 109.0                                                                                                          | 1,173                                                                                                                            |  |  |
| Third                     | 1 Bedroom Apartment | Single                                                                                   | 59.0                                                                                                           | 630                                                                                                                              |  |  |
| Third                     | 2 Bedroom Apartment | Single                                                                                   | 113.0                                                                                                          | 1,206                                                                                                                            |  |  |
| Third                     | 3 Bedroom Apartment | Dual                                                                                     | 178.0                                                                                                          | 2,002                                                                                                                            |  |  |
|                           | Third Third Third   | LevelDescriptionThird2 Bedroom ApartmentThird1 Bedroom ApartmentThird2 Bedroom Apartment | LevelDescriptionAspectThird2 Bedroom ApartmentDualThird1 Bedroom ApartmentSingleThird2 Bedroom ApartmentSingle | LevelDescriptionAspectSq.mThird2 Bedroom ApartmentDual109.0Third1 Bedroom ApartmentSingle59.0Third2 Bedroom ApartmentSingle113.0 |  |  |