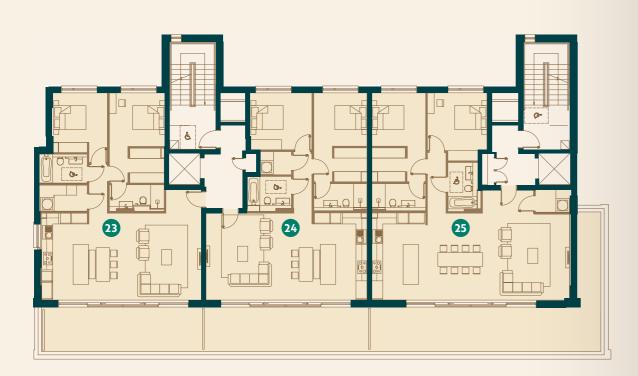

### Penthouse

| Schedule of Accommodation |        |                     |        |       |       |  |
|---------------------------|--------|---------------------|--------|-------|-------|--|
| Number                    | Level  | Description         | Aspect | Sq.m  | Sq.ft |  |
| 23                        | Fourth | 2 Bedroom Penthouse | Dual   | 99.0  | 1,076 |  |
| 24                        | Fourth | 2 Bedroom Penthouse | Dual   | 96.0  | 1,044 |  |
| 25                        | Fourth | 2 Bedroom Penthouse | Dual   | 112.0 | 1,270 |  |