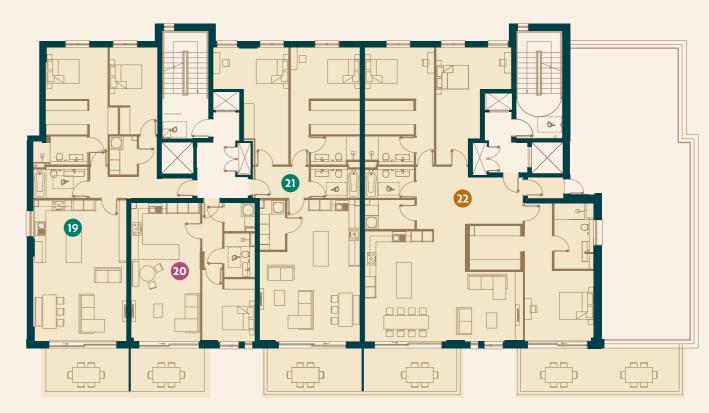

#### Third Floor

One Bedroom Two Bedroom Three Bedroom

| Schedule of Accommodation |                     |                                                                                          |                                                                                                                |                                                                                                                                  |  |  |
|---------------------------|---------------------|------------------------------------------------------------------------------------------|----------------------------------------------------------------------------------------------------------------|----------------------------------------------------------------------------------------------------------------------------------|--|--|
| Level                     | Description         | Aspect                                                                                   | Sq.m                                                                                                           | Sq.ft                                                                                                                            |  |  |
| Third                     | 2 Bedroom Apartment | Dual                                                                                     | 109.0                                                                                                          | 1,173                                                                                                                            |  |  |
| Third                     | 1 Bedroom Apartment | Single                                                                                   | 59.0                                                                                                           | 630                                                                                                                              |  |  |
| Third                     | 2 Bedroom Apartment | Single                                                                                   | 113.0                                                                                                          | 1,206                                                                                                                            |  |  |
| Third                     | 3 Bedroom Apartment | Dual                                                                                     | 178.0                                                                                                          | 2,002                                                                                                                            |  |  |
|                           | Third Third Third   | LevelDescriptionThird2 Bedroom ApartmentThird1 Bedroom ApartmentThird2 Bedroom Apartment | LevelDescriptionAspectThird2 Bedroom ApartmentDualThird1 Bedroom ApartmentSingleThird2 Bedroom ApartmentSingle | LevelDescriptionAspectSq.mThird2 Bedroom ApartmentDual109.0Third1 Bedroom ApartmentSingle59.0Third2 Bedroom ApartmentSingle113.0 |  |  |

### Penthouse

| Schedule of Accommodation |        |                     |        |       |       |  |
|---------------------------|--------|---------------------|--------|-------|-------|--|
| Number                    | Level  | Description         | Aspect | Sq.m  | Sq.ft |  |
| 23                        | Fourth | 2 Bedroom Penthouse | Dual   | 99.0  | 1,076 |  |
| 24                        | Fourth | 2 Bedroom Penthouse | Dual   | 96.0  | 1,044 |  |
| 25                        | Fourth | 2 Bedroom Penthouse | Dual   | 112.0 | 1,270 |  |