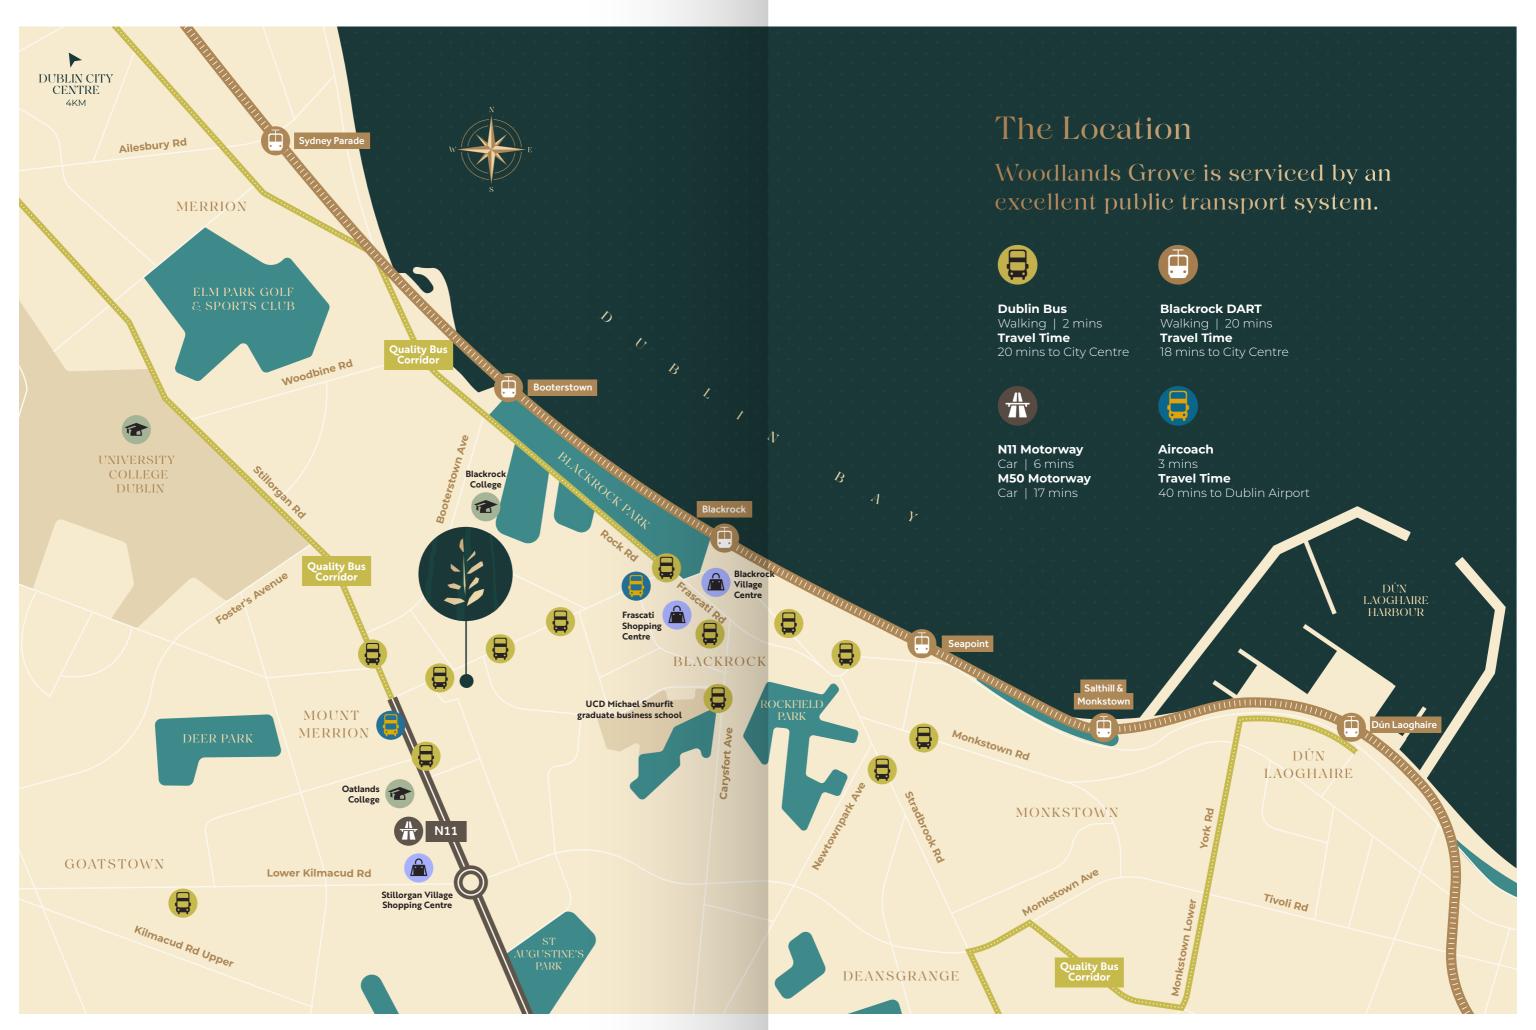

07

**01.** Blackrock Dart Station

**02.** Gleesons of Booterstown

**03.** Main Street, Blackrock

04. Blackrock Park

**05.** Starbucks

**06.** Bear Market Coffee

**07.** Mount Merrion Avenue