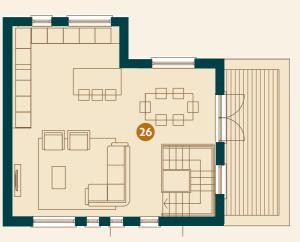

### Mews

First Floor

**Ground Floor** 

| Schedule of Accommodation |       |                |        |       |       |  |
|---------------------------|-------|----------------|--------|-------|-------|--|
| Number                    | Level | Description    | Aspect | Sq.m  | Sq.ft |  |
| 26                        | Mews  | 3 Bedroom Mews | Dual   | 110.0 | 1,184 |  |