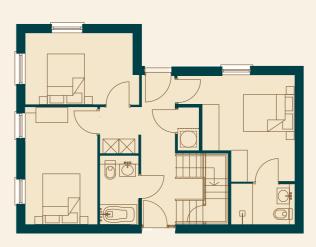

#### **Ground Floor**

| Schedule of Accommodation |        |                     |        |       |       |  |
|---------------------------|--------|---------------------|--------|-------|-------|--|
| Number                    | Level  | Description         | Aspect | Sq.m  | Sq.ft |  |
| 1                         | Ground | 1 Bedroom Apartment | Dual   | 63.0  | 678   |  |
| 2                         | Ground | 2 Bedroom Apartment | Dual   | 79.0  | 850   |  |
| 3                         | Ground | 2 Bedroom Apartment | Dual   | 109.0 | 1,173 |  |
| 4                         | Ground | 2 Bedroom Apartment | Dual   | 111.0 | 1,195 |  |
| 5                         | Ground | 1 Bedroom Apartment | Dual   | 63.0  | 678   |  |
| 6                         | Ground | 2 Bedroom Apartment | Dual   | 79.0  | 850   |  |

#### First Floor

One Bedroom Two Bedroom

| Schedule of Accommodation |       |                     |        |       |       |  |
|---------------------------|-------|---------------------|--------|-------|-------|--|
| Number                    | Level | Description         | Aspect | Sq.m  | Sq.ft |  |
| 7                         | First | 2 Bedroom Apartment | Dual   | 109.0 | 1,173 |  |
| 8                         | First | 1 Bedroom Apartment | Single | 59.0  | 635   |  |
| 9                         | First | 2 Bedroom Apartment | Dual   | 113.0 | 1,216 |  |
| 10                        | First | 2 Bedroom Apartment | Dual   | 113.0 | 1,216 |  |
| 11                        | First | 2 Bedroom Apartment | Dual   | 109.0 | 1,173 |  |
| 12                        | First | 1 Bedroom Apartment | Single | 109.0 | 635   |  |

#### Second Floor

| Schedule of Accommodation |        |                     |        |       |       |  |
|---------------------------|--------|---------------------|--------|-------|-------|--|
| Number                    | Level  | Description         | Aspect | Sq.m  | Sq.ft |  |
| 13                        | Second | 2 Bedroom Apartment | Dual   | 109.0 | 1,173 |  |
| 14                        | Second | 1 Bedroom Apartment | Single | 59.0  | 635   |  |
| 15                        | Second | 2 Bedroom Apartment | Dual   | 113.0 | 1,216 |  |
| 16                        | Second | 2 Bedroom Apartment | Dual   | 113.0 | 1,216 |  |
| 17                        | Second | 1 Bedroom Apartment | Single | 59.0  | 635   |  |
| 18                        | Second | 2 Bedroom Apartment | Dual   | 109.0 | 1,173 |  |

#### Third Floor

One Bedroom Two Bedroom Three Bedroom

| Schedule of Accommodation |                     |                                                                                          |                                                                                                                |                                                                                                                                  |  |  |
|---------------------------|---------------------|------------------------------------------------------------------------------------------|----------------------------------------------------------------------------------------------------------------|----------------------------------------------------------------------------------------------------------------------------------|--|--|
| Level                     | Description         | Aspect                                                                                   | Sq.m                                                                                                           | Sq.ft                                                                                                                            |  |  |
| Third                     | 2 Bedroom Apartment | Dual                                                                                     | 109.0                                                                                                          | 1,173                                                                                                                            |  |  |
| Third                     | 1 Bedroom Apartment | Single                                                                                   | 59.0                                                                                                           | 630                                                                                                                              |  |  |
| Third                     | 2 Bedroom Apartment | Single                                                                                   | 113.0                                                                                                          | 1,206                                                                                                                            |  |  |
| Third                     | 3 Bedroom Apartment | Dual                                                                                     | 178.0                                                                                                          | 2,002                                                                                                                            |  |  |
|                           | Third Third Third   | LevelDescriptionThird2 Bedroom ApartmentThird1 Bedroom ApartmentThird2 Bedroom Apartment | LevelDescriptionAspectThird2 Bedroom ApartmentDualThird1 Bedroom ApartmentSingleThird2 Bedroom ApartmentSingle | LevelDescriptionAspectSq.mThird2 Bedroom ApartmentDual109.0Third1 Bedroom ApartmentSingle59.0Third2 Bedroom ApartmentSingle113.0 |  |  |