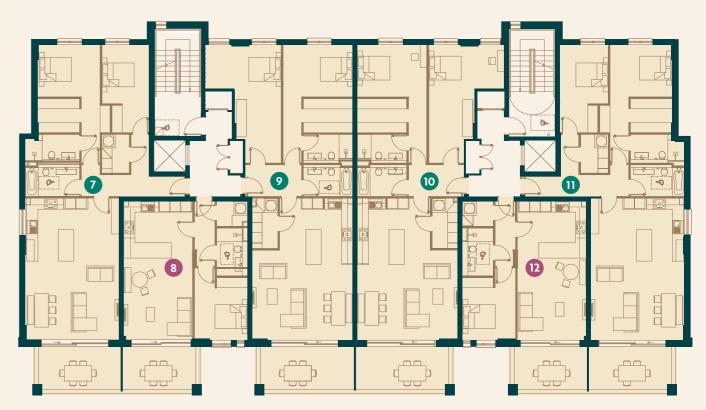

#### First Floor

One Bedroom Two Bedroom

| Schedule of Accommodation |       |                     |        |       |       |  |
|---------------------------|-------|---------------------|--------|-------|-------|--|
| Number                    | Level | Description         | Aspect | Sq.m  | Sq.ft |  |
| 7                         | First | 2 Bedroom Apartment | Dual   | 109.0 | 1,173 |  |
| 8                         | First | 1 Bedroom Apartment | Single | 59.0  | 635   |  |
| 9                         | First | 2 Bedroom Apartment | Dual   | 113.0 | 1,216 |  |
| 10                        | First | 2 Bedroom Apartment | Dual   | 113.0 | 1,216 |  |
| 11                        | First | 2 Bedroom Apartment | Dual   | 109.0 | 1,173 |  |
| 12                        | First | 1 Bedroom Apartment | Single | 109.0 | 635   |  |

#### Second Floor

| Schedule of Accommodation |        |                     |        |       |       |  |
|---------------------------|--------|---------------------|--------|-------|-------|--|
| Number                    | Level  | Description         | Aspect | Sq.m  | Sq.ft |  |
| 13                        | Second | 2 Bedroom Apartment | Dual   | 109.0 | 1,173 |  |
| 14                        | Second | 1 Bedroom Apartment | Single | 59.0  | 635   |  |
| 15                        | Second | 2 Bedroom Apartment | Dual   | 113.0 | 1,216 |  |
| 16                        | Second | 2 Bedroom Apartment | Dual   | 113.0 | 1,216 |  |
| 17                        | Second | 1 Bedroom Apartment | Single | 59.0  | 635   |  |
| 18                        | Second | 2 Bedroom Apartment | Dual   | 109.0 | 1,173 |  |