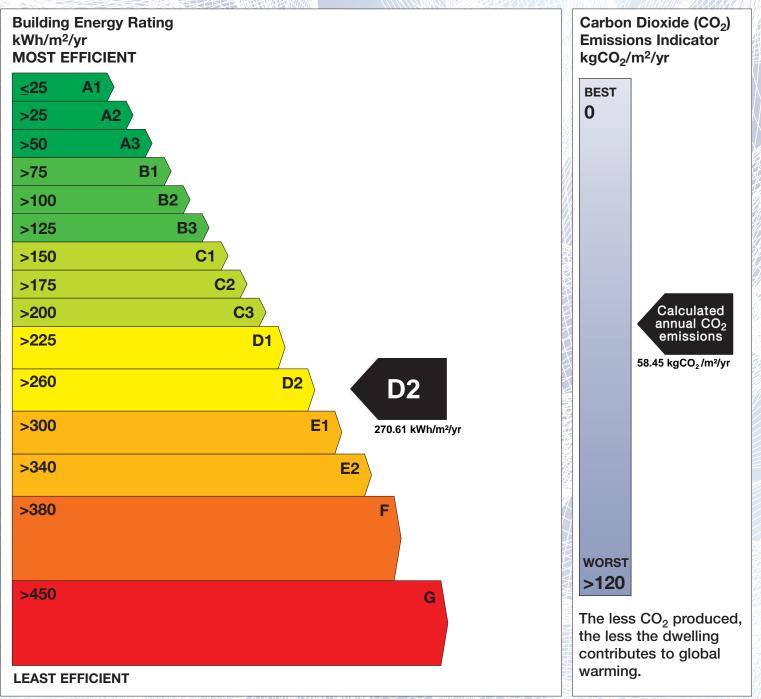

## **Building Energy Rating (BER)**

| BER for the building detailed below is: |                                                         | D2         |
|-----------------------------------------|---------------------------------------------------------|------------|
| Address                                 | APT W7<br>THE COBBLES<br>29 WELLINGTON QUAY<br>DUBLIN 2 |            |
| BER Number                              | 109109447                                               |            |
| Date of Issue                           | 28/09/2016                                              |            |
| Valid Until                             | 28/09/2026                                              |            |
| Assessor Number                         | 105497                                                  |            |
| Assessor Company No                     | 104112                                                  | IST FARMIN |

The Building Energy Rating (BER) is an indication of the energy performance of this dwelling. It covers energy use for space heating, water heating, ventilation and lighting, calculated on the basis of standard occupancy. It is expressed as primary energy use per unit floor area per year (kWh/m<sup>2</sup>/yr).

'A' rated properties are the most energy efficient and will tend to have the lowest energy bills.

**IMPORTANT:** This BER is calculated on the basis of data provided to and by the BER Assessor, and using the version of the assessment software quoted below. A future BER assigned to this dwelling may be different, as a result of changes to the dwelling or to the assessment software.