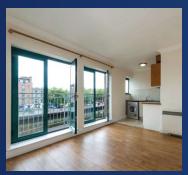

## Living Room Dining Area c.3.96m x 3.30m

Open plan layout with river views, Timber floor, coving, tv point, thermostat control, Dimplex electric storage heater, two double balcony doors onto a small balcony.