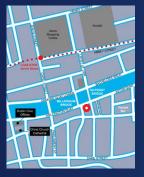

#### Location

Temple Bar is a cultural area on the south bank of the River Liffey in central Dublin, Ireland. The area is bounded by the Liffey to the north, Dame Street to the south, Westmoreland Street to the east and Fishamble Street to the west. It is promoted as Dublin's cultural quarter and has a lively nightlife that is popular with tourists. Popular venues include The Palace Bar, The Temple Bar Pub, Oliver St. John Gogarty's and The Auld Dubliner to name just a few.

#### **Features**

- Close to Meeting House Square & Temple Bar Square.
- Great restaurants and nightlife on your doorstep.
- Only 8 apartments in this quayside block.
- 2nd floor apartment c.40sq.m. with balcony.
- · Just across from the Italian Quarter.
- Excellent city views of the Quays.
- 2 minutes walk to O'Connell Bridge.
- Close to new Luas cross city stop (Westmoreland Street).
- Bus routes in your doorstep.
- Built circa 1994.
- Well maintained communal corridors with good security doors.