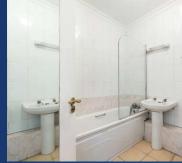

### **Bathroom** c.2.17m x 1.67m

White bathroom suite comprising wc, whb, bath, bath screen, complete wall and floor tiling, coving, vanity cabinet, shaving light, extractor fan and Dimplex heater.