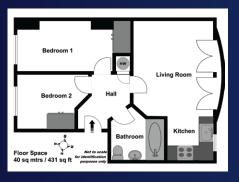

## Accommodation Floor Area: c.40sq.m. / 430sq.ft. **Entrance Hall**

Timber floor, alarm panel, intercom & telephone point.

## Living Room Dining Area c.3.96m x 3.30m

Open plan layout with river views, Timber floor, coving, tv point, thermostat control, Dimplex electric storage heater, two double balcony doors onto a small balcony.

## **Kitchen** c.1.91m x 1.78m

River view from kitchen window, original kitchen units and counter with stainless steel sink, tiled floor and splash back wall tiling, coving, plumbed for a washing machine.

### **Bathroom** c.2.17m x 1.67m

White bathroom suite comprising wc, whb, bath, bath screen, complete wall and floor tiling, coving, vanity cabinet, shaving light, extractor fan and Dimplex heater.

#### Bedroom 1 c.4.68m x 2.11m

Double bedroom, fitted wardrobe, coving, electric heater.

#### Bedroom 2 c.2.90m x 2.18m

Small double bedroom, fitted wardrobe, coving, electric heater.