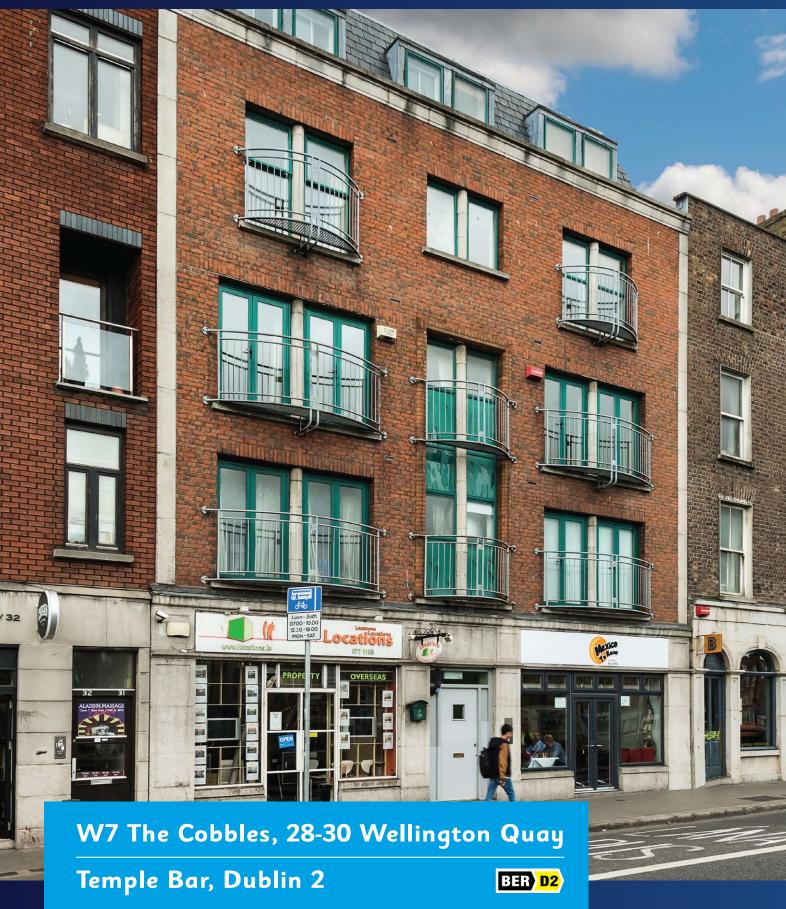

# For Sale By Private Treaty

2 Bedroom Second Floor Apartment c. 40sq.m. / 430sq.ft.

## Description

Finnegan Menton presents Apartment W7 The Cobbles on Wellington Quay in Temple Bar, this two bedroom 2nd floor magnificent river view apartment is in the heart of the city. The apartment is between the Ha'penny & Millennium Pedestrian Bridges over the River Liffey. This apartment is just c.40sq.m. / 430sq.ft. but offers bright accommodation including two bedrooms, bathroom and hotpress and kitchen / living & dining area overlooking water in a historic central location. Viewing is highly recommended.