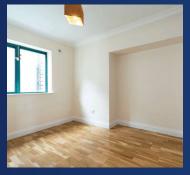

## Living Room Dining Area c.3.96m x 3.30m

Open plan layout with river views, Timber floor, coving, tv point, thermostat control, Dimplex electric storage heater, two double balcony doors onto a small balcony.

#### Bedroom 1 c.4.68m x 2.11m

Double bedroom, fitted wardrobe, coving, electric heater.

#### Bedroom 2 c.2.90m x 2.18m

Small double bedroom, fitted wardrobe, coving, electric heater.