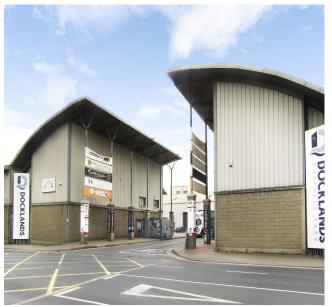

### DESCRIPTION

Limerick is the capital of the Mid West Region and is located approximately 210km south west of Dublin City and 100km north east of Cork City. The subject property is located in Docklands Business Park on the Dock Road (N69). Docklands Business Park and the surrounding area is one of Limericks prime commercial locations with good access to the city centre and Limericks road network.

Adjoining occupiers include An Post, Van-Guard, Edmonds Electrical etc.

The subject property comprises of a mid terrace industrial unit. It has a steel portal frame with block and cladding walls to c. 6.5m to the underside of the eaves and 10.3m to the apex. There are two full height roller shutter doors. Internally the property benefits from a open plan floor plate along with a secure vault area. The unit will be let as seen.