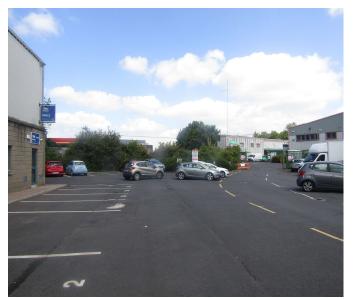

### DESCRIPTION

Limerick is the capital of the Mid West Region and is located approximately 210km south west of Dublin City and 100km north east of Cork City. The subject property is located in Docklands Business Park on the Dock Road (N69). Docklands Business Park and the surrounding area is one of Limericks prime commercial locations with good access to the city centre and Limericks road network.

Adjoining occupiers include An Post, Van-Guard, Edmonds Electrical etc.

The subject property comprises of a mid terrace industrial unit. It has a steel portal frame with block and cladding walls to c. 6.5m to the underside of the eaves and 10.3m to the apex. There are two full height roller shutter doors. Internally the property benefits from a open plan floor plate along with a secure vault area. The unit will be let as seen.

Externally the property is located at the front of the park in a high profile location. The unit benefits from 6 car parking spaces.

PHONE : 061 410 410 PSRA No. 002371 EMAIL: decourcyodwyer@propertypartners.ie