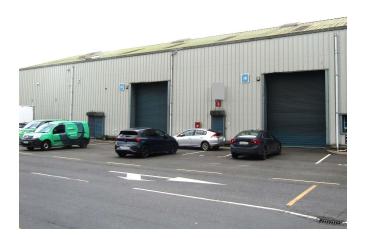

Adjoining occupiers include An Post, Van-Guard, Edmonds Electrical etc.

The subject property comprises of a mid terrace industrial unit. It has a steel portal frame with block and cladding walls to c. 6.5m to the underside of the eaves and 10.3m to the apex. There are two full height roller shutter doors. Internally the property benefits from a open plan floor plate along with a secure vault area. The unit will be let as seen.

Externally the property is located at the front of the park in a high profile location. The unit benefits from 6 car parking spaces.

PHONE : 061 410 410 PSRA No. 002371 EMAIL: decourcyodwyer@propertypartners.ie