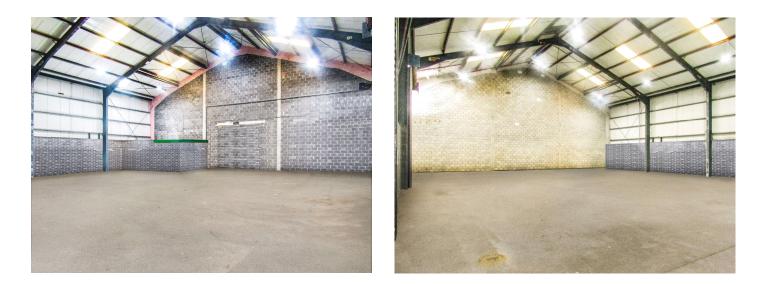

Adjoining occupiers include An Post, Van-Guard, Edmonds Electrical etc.

The subject property comprises of a mid terrace industrial unit. It has a steel portal frame with block and cladding walls to c. 6.5m to the underside of the eaves and 10.3m to the apex. There are two full height roller shutter doors. Internally the property benefits from a open plan floor plate along with a secure vault area. The unit will be let as seen.

### ACCOMMODATION

SURVEYORD ( RICS

We understand the unit comprises of approximately the following gross external area:

6,100 Sq. Ft.