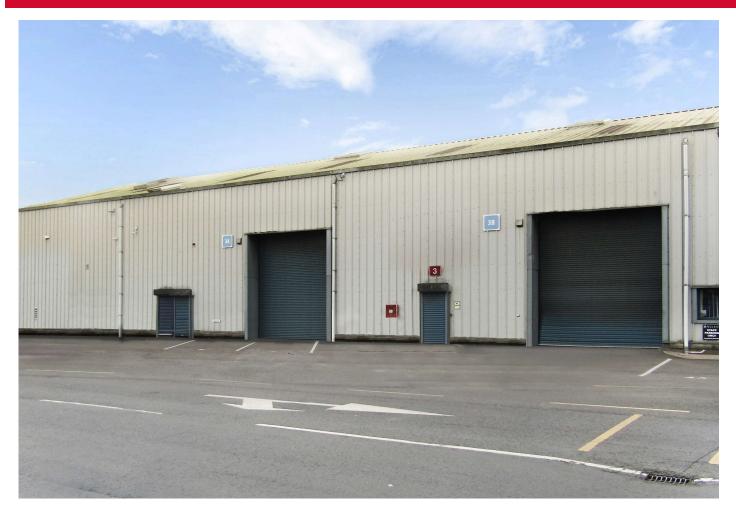

### DESCRIPTION

Limerick is the capital of the Mid West Region and is located approximately 210km south west of Dublin City and 100km north east of Cork City. The subject property is located in Docklands Business Park on the Dock Road (N69). Docklands Business Park and the surrounding area is one of Limericks prime commercial locations with good access to the city centre and Limericks road network.

Adjoining occupiers include An Post, Van-Guard, Edmonds Electrical etc.

The subject property comprises of a mid terrace industrial unit. It has a steel portal frame with block and cladding walls to c. 6.5m to the underside of the eaves and 10.3m to the apex. There are two full height roller shutter doors. Internally the property benefits from a open plan floor plate along with a secure vault area. The unit will be let as seen.

Externally the property is located at the front of the park in a high profile location. The unit benefits from 6 car parking spaces.

PHONE : 061 410 410 PSRA No. 002371 EMAIL: decourcyodwyer@propertypartners.ie