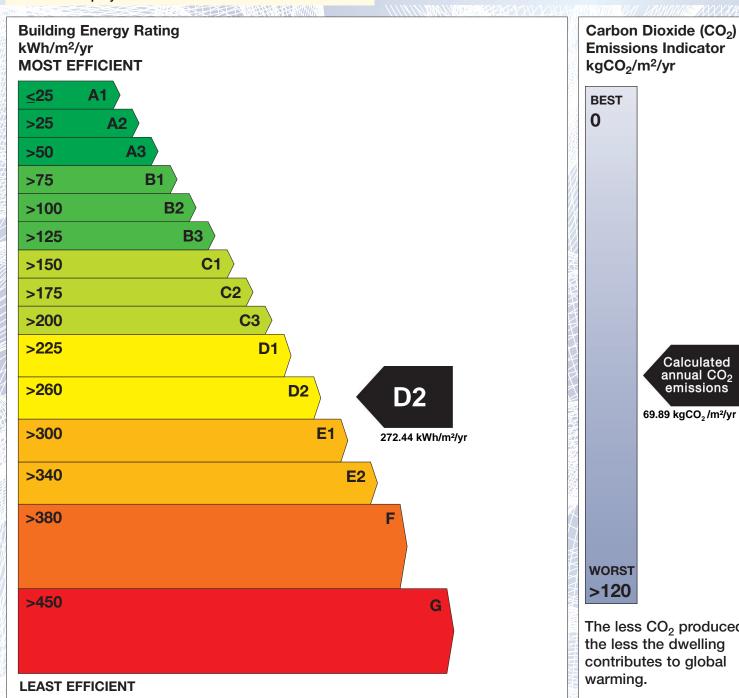

## BER for the building detailed below is:

**D2** 

| Address                                        | 5 THORNCLIFFE PARK<br>DUBLIN 6 |
|------------------------------------------------|--------------------------------|
| Eircode                                        | D14PN81                        |
| BER Number                                     | 117349894                      |
| Date of Issue                                  | 17/04/2024                     |
| Valid Until                                    | 17/04/2034                     |
| Assessor Number                                | 108803                         |
| Assessor Company No                            | 107148                         |
| iigu - San |                                |

The Building Energy Rating (BER) is an indication of the energy performance of this dwelling. It covers energy use for space heating, water heating, ventilation and lighting, calculated on the basis of standard occupancy. It is expressed as primary energy use per unit floor area per year (kWh/m²/yr).

'A' rated properties are the most energy efficient and will tend to have the lowest energy bills.

**Emissions Indicator** Calculated annual CO2 emissions 69.89 kgCO<sub>2</sub>/m²/yr The less CO<sub>2</sub> produced, the less the dwelling