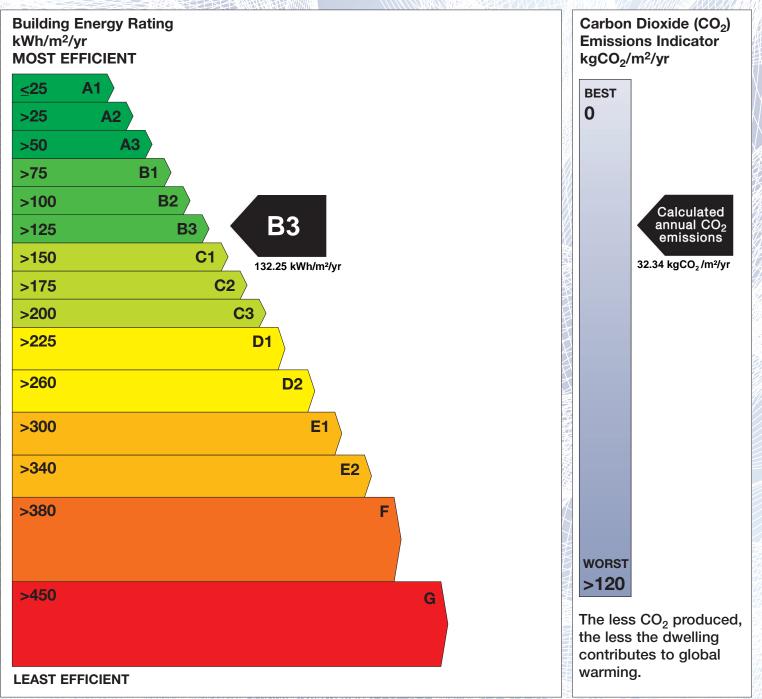

## **Building Energy Rating (BER)**

| BER for the building detailed below is:                                                                         |                                          | B3     |
|-----------------------------------------------------------------------------------------------------------------|------------------------------------------|--------|
| Address                                                                                                         | 34 DARTRY PARK<br>COOTEHILL<br>CO. CAVAN |        |
| Eircode                                                                                                         | H16DD88                                  |        |
| BER Number                                                                                                      | 116621327                                |        |
| Date of Issue                                                                                                   | 18/07/2023                               |        |
| Valid Until                                                                                                     | 18/07/2033                               |        |
| Assessor Number                                                                                                 | 100615                                   |        |
| Assessor Company No                                                                                             | 100615                                   | 1411NM |
| Define the second se |                                          |        |

The Building Energy Rating (BER) is an indication of the energy performance of this dwelling. It covers energy use for space heating, water heating, ventilation and lighting, calculated on the basis of standard occupancy. It is expressed as primary energy use per unit floor area per year (kWh/m<sup>2</sup>/yr).

'A' rated properties are the most energy efficient and will tend to have the lowest energy bills.

**IMPORTANT:** This BER is calculated on the basis of data provided to and by the BER Assessor, and using the version of the assessment software quoted below. A future BER assigned to this dwelling may be different, as a result of changes to the dwelling or to the assessment software.