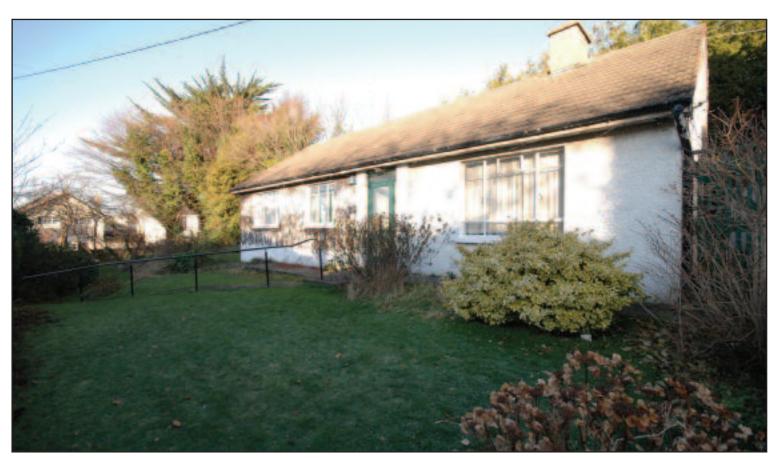

# 1 Woodlawn Park Dun Laoghaire Co. Dublin

Standing on an extensive corner site offering potential to redevelop or extend (subject to the necessary planning consent) this detached three bedroomed bungalow which requires modernisation, is superbly situated fronting both Woodlawn Park and Mounttown Road Lower and is adjacent to Tivoli Road. Located in a very convenient setting which offers easy access to Dun Laoghaire and Monkstown Villages with their many excellent amenities, this property offers an opportunity to modernise this detached bungalow to one's own specification in a sought after location. Viewing is highly recommended.

#### Some Features:

- · Gas fired radiator central heating
- Standing on a large corner site with potential
- Garden Store & Shed
- Prime location

Floor Area: c.880 sq.ft. (c.82 sq.m.)

B.E.R.:

**Viewing:** By prior appointment with this office