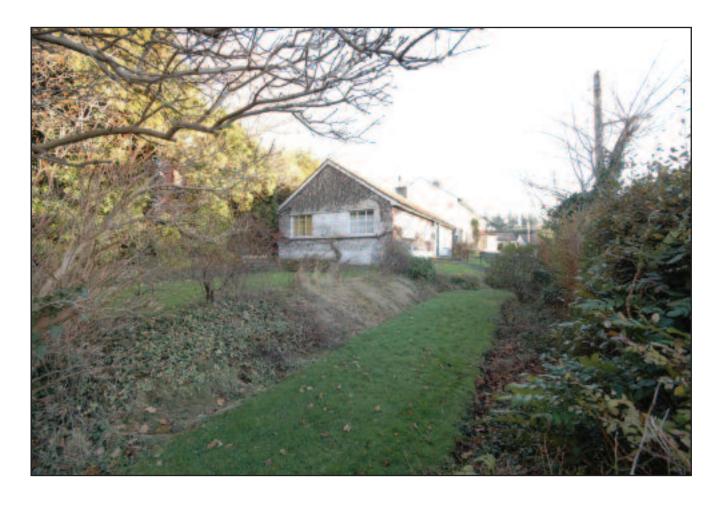

# 1 Woodlawn Park Dun Laoghaire Co. Dublin

Standing on an extensive corner site offering potential to redevelop or extend (subject to the necessary planning consent) this detached three bedroomed bungalow which requires modernisation, is superbly situated fronting both Woodlawn Park and Mounttown Road Lower and is adjacent to Tivoli Road. Located in a very convenient setting which offers easy access to Dun Laoghaire and Monkstown Villages with their many excellent amenities, this property offers an opportunity to modernise this detached bungalow to one's own specification in a sought after location. Viewing is highly recommended.

#### Some Features:

- · Gas fired radiator central heating
- Standing on a large corner site with potential
- Garden Store & Shed
- Prime location

Floor Area: c.880 sq.ft. (c.82 sq.m.)

B.E.R.:

**Viewing:** By prior appointment with this office