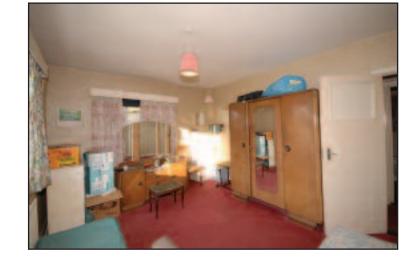

# **Sitting Room:**

 $15'\ 0'' \times 11'\ 0''$  With tiled fireplace

## Bedroom 1:

14′ 4″ x 11′ 1″ With washbasin