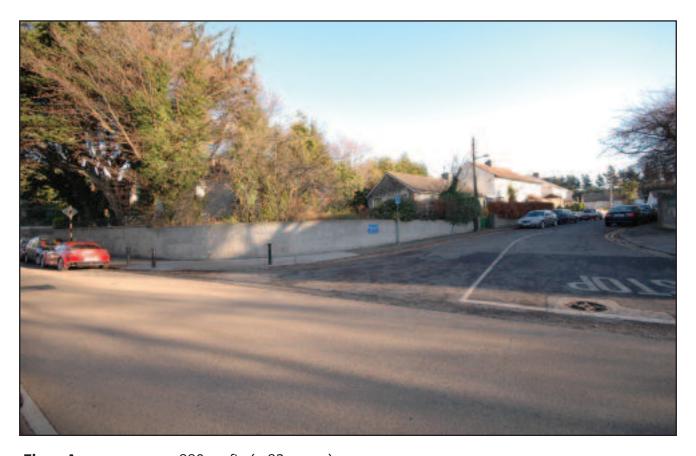

# 1 Woodlawn Park Dun Laoghaire Co. Dublin

Standing on an extensive corner site offering potential to redevelop or extend (subject to the necessary planning consent) this detached three bedroomed bungalow which requires modernisation, is superbly situated fronting both Woodlawn Park and Mounttown Road Lower and is adjacent to Tivoli Road. Located in a very convenient setting which offers easy access to Dun Laoghaire and Monkstown Villages with their many excellent amenities, this property offers an opportunity to modernise this detached bungalow to one's own specification in a sought after location. Viewing is highly recommended.