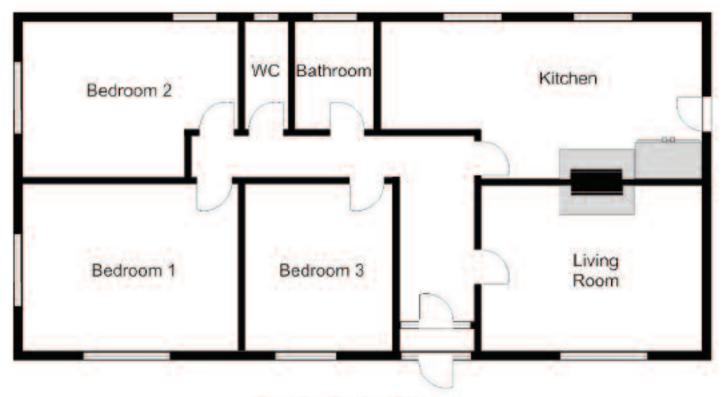

## Accomodation

## Porch:

Entrance porch

#### Hall:

Large L shaped reception hall

# **Sitting Room:**

 $15'\ 0'' \times 11'\ 0''$  With tiled fireplace

## Bedroom 1:

14′ 4″ x 11′ 1″ With washbasin

# 1 Woodlawn Park, Dun Laoghaire, Co Dublin

**Bedroom 2:** 14' 4" × 10' 5"

**Bedroom 3:** 11′ 1″ × 10′ 0″

#### **Bathroom:**

7' 1'' x 5' 4'' With bath and washbasin

**Separate w/c:** 7' 0" x 2'10" W/C

For Identification Only

(Not to scale)