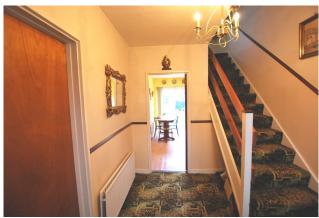

#### **HALLWAY**

10'1" x 7'8 (3.1m x 2.4m)

Entered through storm porch, carpet to hallway and stairs and landing, access to lounge and kitchen.