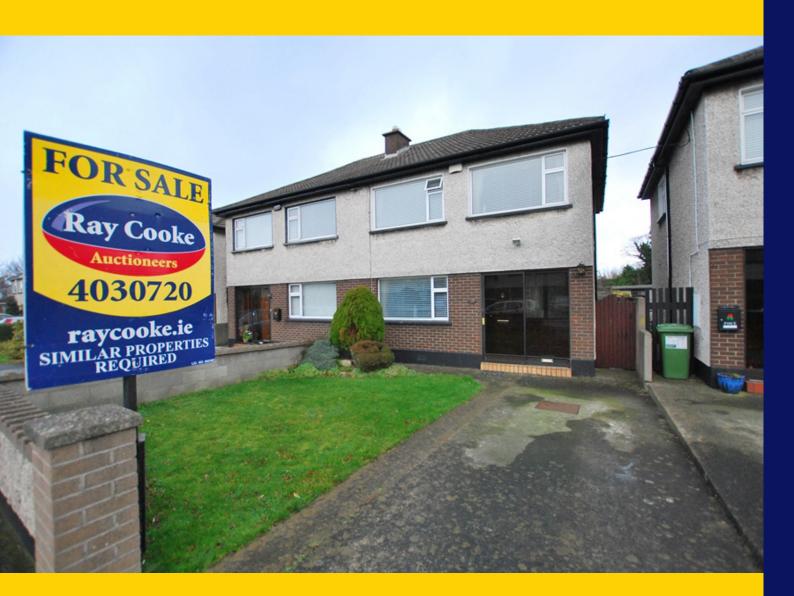

# FOR SALE

BY PRIVATE TREATY

8 Monalea Park Firhouse Dublin 24

Three Bedroom Semi Detached c.94.3sq.m. /1,015sq.ft

BER E2

Price: €350,000 raycooke.ie

#### DESCRIPTION

RAY COOKE AUCTIONEERS are delighted to present this three bedroom semi detached family home tucked away on Monalea Park, Firhouse. This exclusive and mature development is located at the foothill of the Dublin Mountains and ideally positioned just off the Firhouse Road. It is within arm's reach of a wide array of local amenities including Firhouse Shopping Centre, leisure facilities and both Primary & Secondary Schools. On a transport note it is well serviced by the 49 & 75 bus routes to Dublin's City Centre and the M50 Motorway is merely 3 minutes by car.

## **OUTSIDE FRONT**

Peaceful cul de sac, concrete driveway with side lawn garden.