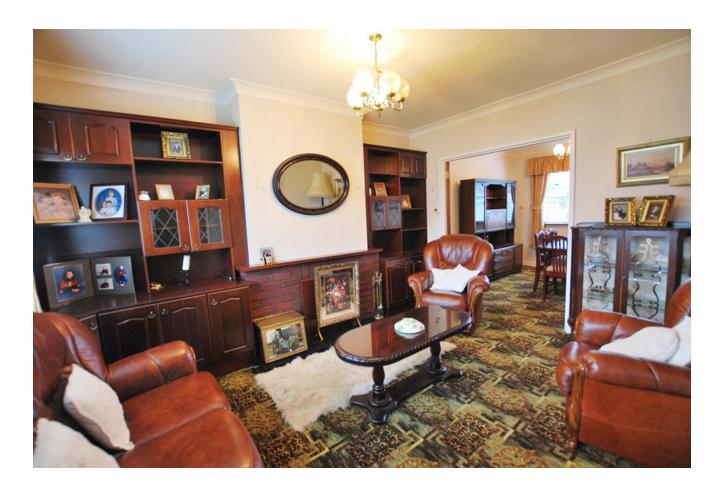

#### **LOUNGE**

14'1" x 11'4" (4.3m x 3.5m)

Ventian blinds, carpet to floor, feature brick fireplace, double doors to dining room.

#### **DINING ROOM**

11'4" x 10'4" (3.5m x 3.2m)

Carpet to floor, venetian blinds, access to kitchen.