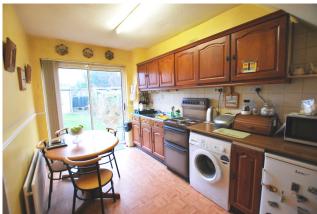

#### **KITCHEN**

13'4" x 8'2" (4.1m x 2.5m)

Lino to floor and tiled to splashback, fitted kitchen with worktop space, sliding door to rear.