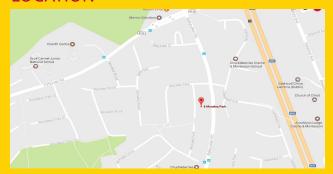

# **DIRECTIONS**

If travelling M50 Southbound take exit 12 for "Firhouse/Knocklyon". At the top of the slip road turn right at the traffic lights. Proceed ahead and at the next major traffic light junction turn right onto Ballycullen Road. Proceed ahead and take the third left turn and immediate left again onto Monalea Park. No. 8 can be found on the left hand side.

# **LOCATION**