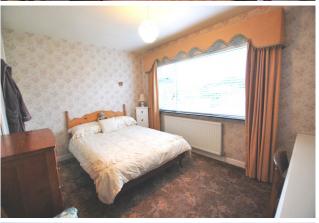

#### **BEDROOM 1**

12'1" x 9'1" (3.7m x 2.8m)

Double bedroom to the rear of the property, carpet to floor, built in wardrobes and venetian blind.

#### **BEDROOM 2**

9'5" x 8'8' (2.9m x 2.7m)

Generous single bedroom to the front of the property, carpet to floor, built in wardrobes and venetian blinds.

#### **BEDROOM 3**

12'7" x 12'1' (3.9m x 3.7m)

Double bedroom to the front of the property, carpet to floor, built in wardrobes and venetian blinds.