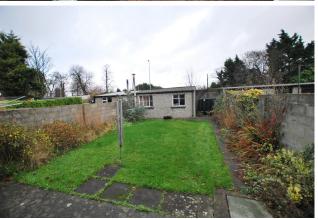

## **OUTSIDE REAR**

Generous rear garden, walled to sides and rear, mainly in lawn wih block built shed, not overlooked.