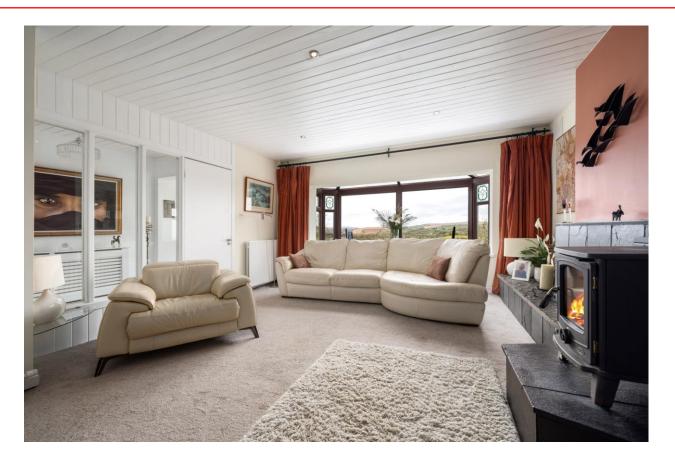

Living Room This superb reception room is designed to maximise the impact from the extraordinary views beyond. The large bay window provides the ideal spot to sit and enjoy the sea views, while the raised fireplace with solid fuel stove creates a warm and cosy ambiance - ideal for winter evenings. Tastefully decorated, with painted timber ceiling and a restful decor, this is a sophisticated reception room which is bright and welcoming.