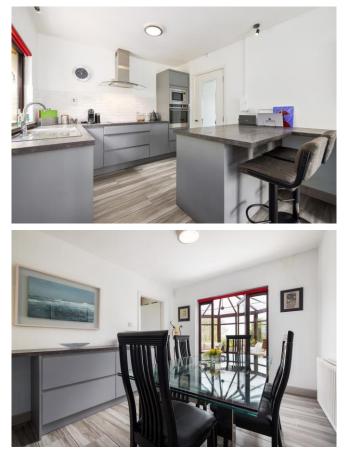

**Kitchen** Ultra-modern and recently fitted, this well equipped kitchen is ideal for those who love to cook. perfectly laid out, there is excellent storage, large worktop areas and a breakfast bar at which to sit and relax. Tiled floor and appliances of the highest quality - including a Fisher & Paykel oven.

**Dining Area** Perfect for informal entertaining or family meals, this bright dining area adjacent to the kitchen is large and bright, with easy access to the sunroom beyond.

**Sunroom** There can be nowhere better to sit and relax than this wonderful sunroom at Haven Crest! Perfectly positioned to fully appreciate the magnificent sea and country views, this large room overlooks the landscaped gardens and pond at the property and looks towards Magheramore beach beyond.