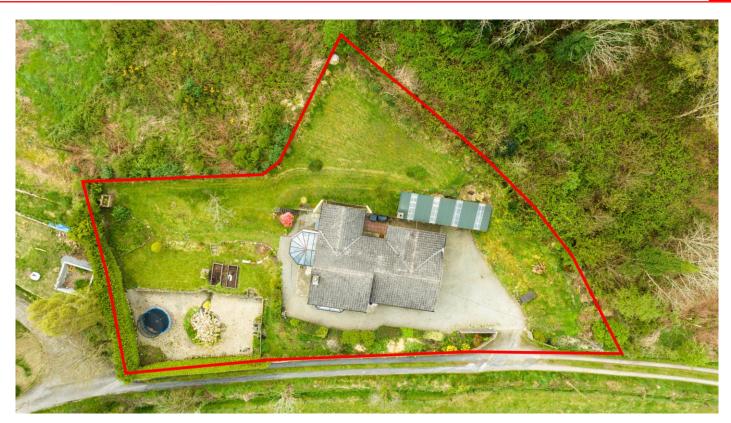

Located on a small and pretty country road, Haven Crest sits on an elevated site extending to almost .5 of an acre. The gardens have been thoughtfully designed with sheltered seating areas, mature planting, and a small pond that attracts birds and wildlife, while the privacy and security are further enhanced by the electric gates to the front.

Located just 5 minutes south of Wicklow Town, the area of Cullen Lower is close to beaches, golf clubs, and extensive natural forests - the perfect getaway without any compromise on accessibility. This is a real gem and viewing is highly recommended.