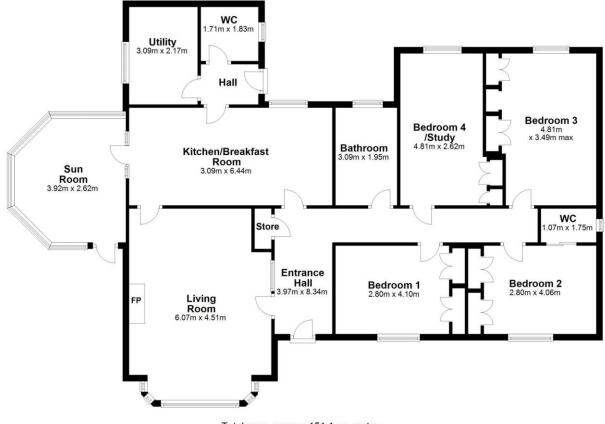

BER: BER C2, BER No. 114884935

Floor Plan

Total area: approx. 151.1 sq. metres

**CONDITIONS TO BE NOTED:** A full copy of our general brochure conditions can be viewed on our website at http://www.sherryfitz.ie/terms or can be requested from your local Sherry FitzGerald office. We strongly recommend that you familiarize yourself with these general conditions. PSRA Registration No. 003161