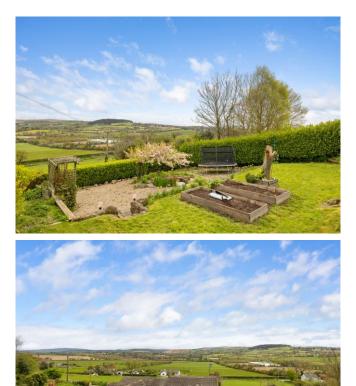

Located on a small and pretty country road, Haven Crest sits on an elevated site extending to almost .5 of an acre. The gardens have been thoughtfully designed with sheltered seating areas, mature planting, and a small pond that attracts birds and wildlife, while the privacy and security are further enhanced by the electric gates to the front.

Located just 5 minutes south of Wicklow Town, the area of Cullen Lower is close to beaches, golf clubs, and extensive natural forests - the perfect getaway without any compromise on accessibility. This is a real gem and viewing is highly recommended.