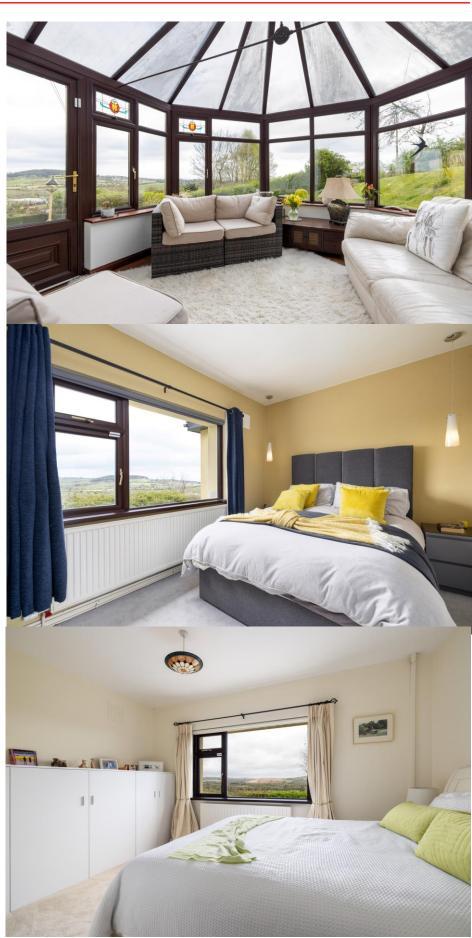

**Dining Area** Perfect for informal entertaining or family meals, this bright dining area adjacent to the kitchen is large and bright, with easy access to the sunroom beyond.

**Sunroom** There can be nowhere better to sit and relax than this wonderful sunroom at Haven Crest! Perfectly positioned to fully appreciate the magnificent sea and country views, this large room overlooks the landscaped gardens and pond at the property and looks towards Magheramore beach beyond.

**Bedroom 2 (Main)** This wonderful master bedroom is tastefully decorated in a warm neutral palette - designed to enhance but not distract from the glorious views beyond.

Ensuite Fitted with wc and whb.

**Bedroom 3** Very large double bedroom with extensive fitted wardrobes.

Bedroom 4 Bright double bedroom with fitted wardrobes.

Family Bathroom Fully tiled and beautifully fitted with large shower, wc and whb.