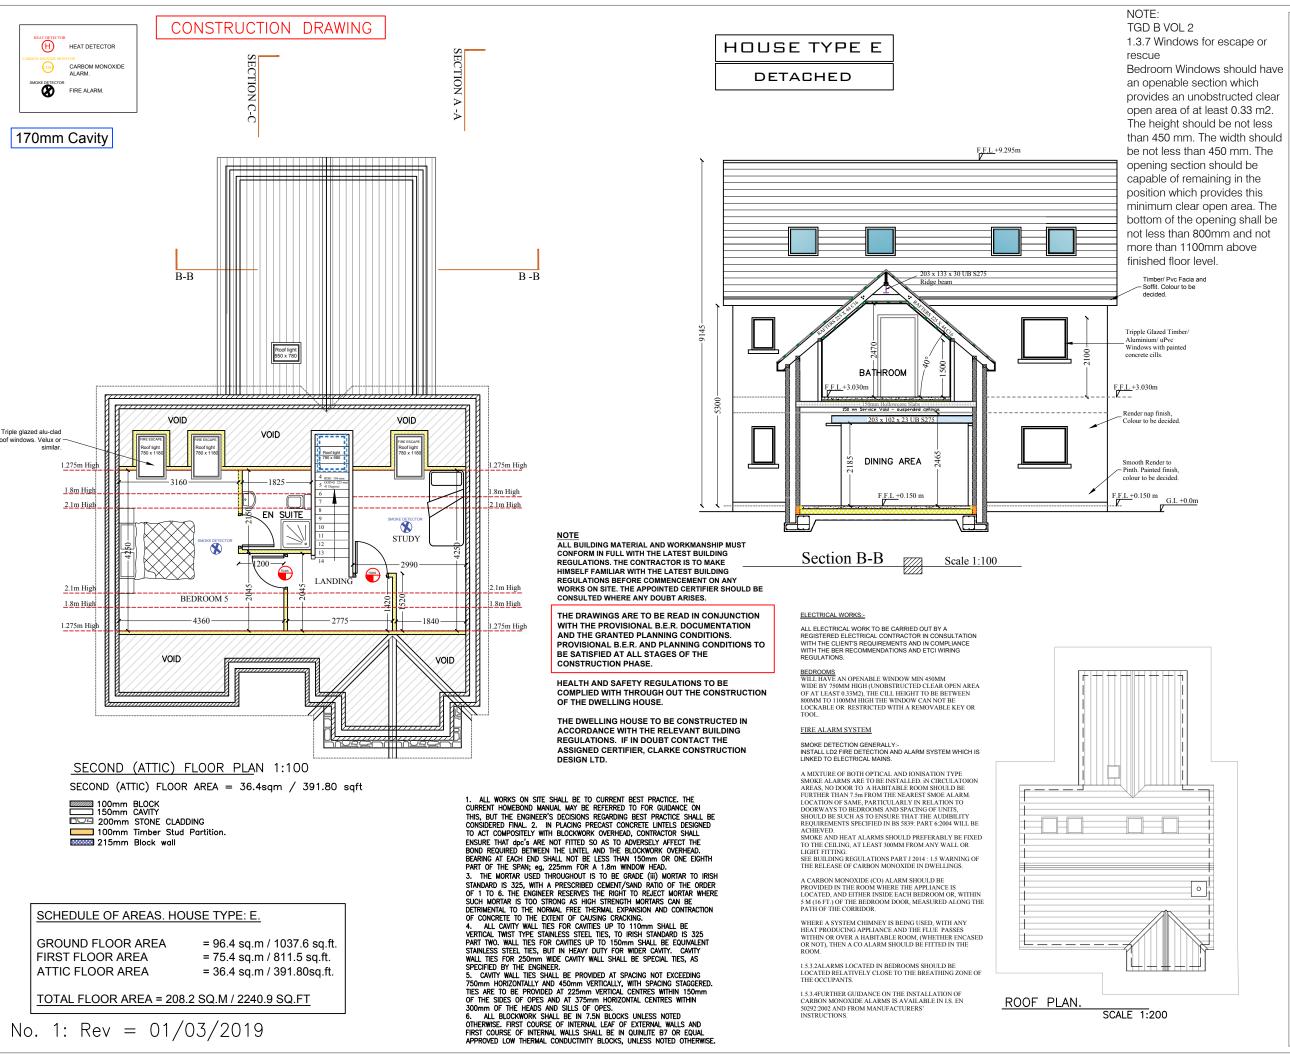

LEVEL ON FIRST FLOOR. ONLY ONE VELUX IN ANY HABITABLE ROOM HAS TO COMPLY WITH REGULATIONS FOR MEANS OF ESCAPE / REGULATIONS FOR MEANS OF ESCAPE / ACCESS.
6.) ALL INSULATION, SPACE / WATER HEATING AND ALL BUILDING ELEMENTS TO BE READ IN CONJUNCTION WITH BUILDING ENERGY RATING CERTIFICATE.
7.) ALL BUILDING WORKS TO BE CARRIED OUT IN ACCORDANCE WITH THE BUILDING REGULATIONS TECHNICAL GUIDANCE DOCUMENTS.

5 ) BOTTOM OF VELUX WINDOW OR DORMER TO BE 1 1m HIGH FROM FINISHED FLOOR

Revision/Issue Date

STAGE

No. 3 Abbey Street Loughrea, Co. Galway. Phone: 091 881101 Email: info@ccdesign.ie

Clarke Construction Design Ltd

DRAWING TITLE / DESCRIPTION

FLOOR PLAN - (General) SECOND (ATTIC) FLOOR SECTION B-B

Drawing No House Type E Construction Revision 01.03.2019

A3-1:100