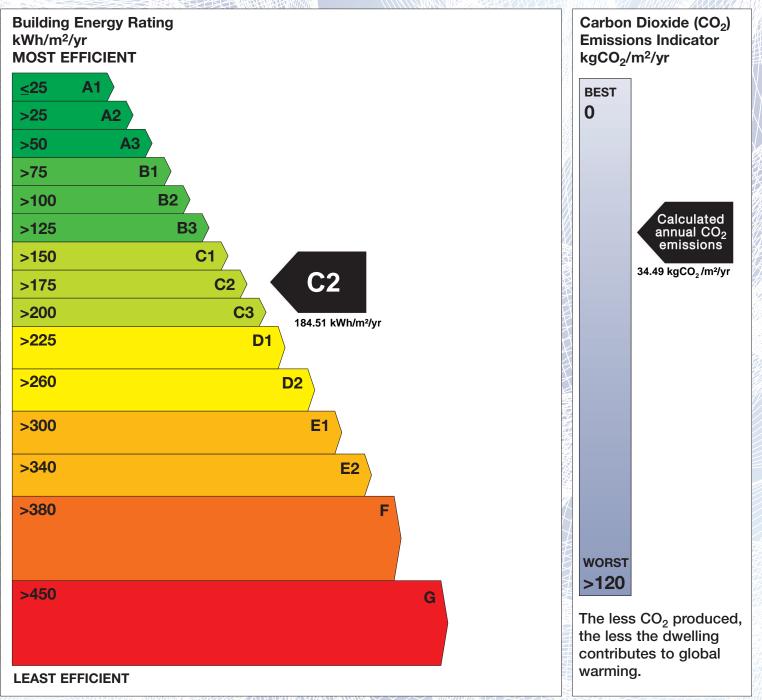

## **Building Energy Rating (BER)**

| BER for the building detailed below is: |                                          | C2      |
|-----------------------------------------|------------------------------------------|---------|
| Address                                 | 23 CARRIG COURT<br>SAGGART<br>CO. DUBLIN |         |
| BER Number                              | 100838937                                |         |
| Date of Issue                           | 19/09/2019                               |         |
| Valid Until                             | 19/09/2029                               |         |
| Assessor Number                         | 105556                                   |         |
| Assessor Company No                     | 105556                                   | 0HABBAA |

The Building Energy Rating (BER) is an indication of the energy performance of this dwelling. It covers energy use for space heating, water heating, ventilation and lighting, calculated on the basis of standard occupancy. It is expressed as primary energy use per unit floor area per year (kWh/m<sup>2</sup>/yr).

'A' rated properties are the most energy efficient and will tend to have the lowest energy bills.

**IMPORTANT:** This BER is calculated on the basis of data provided to and by the BER Assessor, and using the version of the assessment software quoted below. A future BER assigned to this dwelling may be different, as a result of changes to the dwelling or to the assessment software.