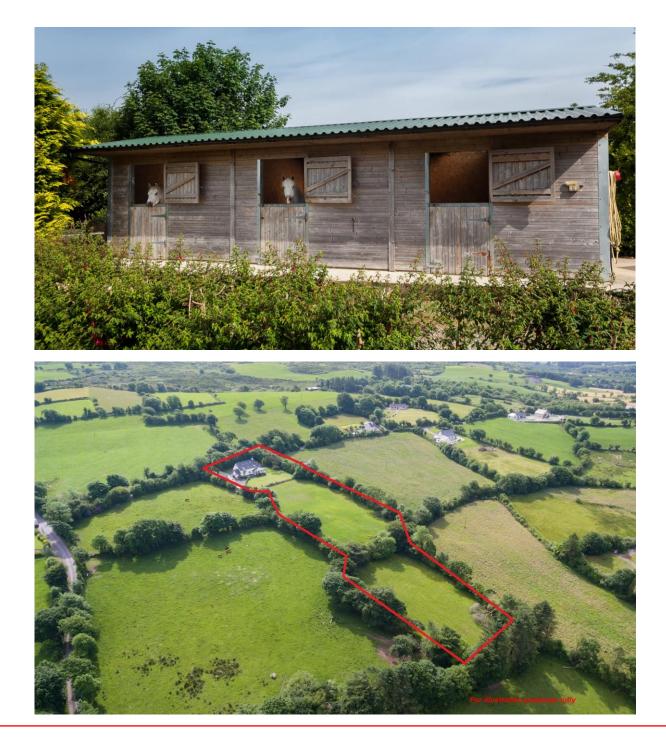

**Grounds:** The property is accessed via wide feature gate and driveway with parking for several vehicles. To the rear of the property is a sunny west facing terrace, mature gardens and lawn.

The detached garage/workshop measures 600 sq.ft. approx.. The garage includes electric roller door and is wired internally with sockets and lighting. It could be easily adapted to provide further accommodation if required.

The purpose-built block of 3 stables, each 12ft. x 12ft. have light and water connected. A further detached building with all services connected, includes a Tack and Feed Room, W.C. Separate hay store. The grass paddocks are laid out in convenient enclosures with water connected.