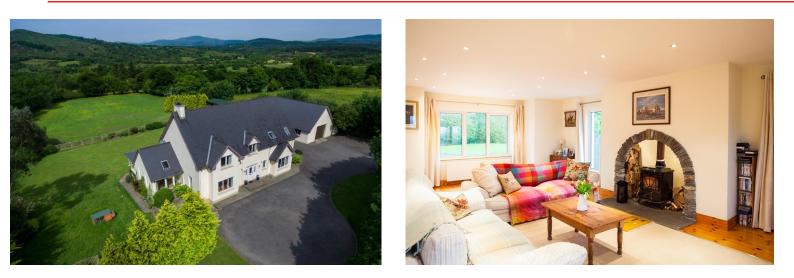

## SPACIOUS 4 BEDROOM COUNTRY HOUSE, STABLES, TACK ROOM & LARGE DETACHED GARAGE ON 3.5 ACRES APPROX. IN QUIET RURAL LOCATION WITH BEAUTIFUL FAR REACHING VIEWS.

Measuring 3,500 sq.ft. approx., the house is in the heart of magnificent West Cork countryside, offering uninterrupted views across hills and farmland towards the Shehy Mountains.

The ground floor comprises entrance hall, reception room, sitting room, kitchen/dining room including AGA range, utility room, guest WC, and large L shaped sunroom with access doors to the terrace and lawn. Off the first floor Galleried Landing is the Master Bedroom, en suite bathroom with thermostatically controlled under floor heating. Walk in wardrobe / dressing room. There are 2 further generous double bedrooms, one with en suite facilities. Family Bathroom. The second floor includes a large double bedroom, W.C. and a further room with potential as a study / work space.