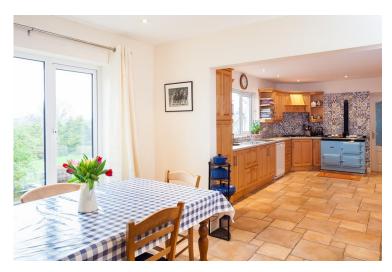

The ground floor comprises entrance hall, reception room, sitting room, kitchen/dining room including AGA range, utility room, guest WC, and large L shaped sunroom with access doors to the terrace and lawn. Off the first floor Galleried Landing is the Master Bedroom, en suite bathroom with thermostatically controlled under floor heating. Walk in wardrobe / dressing room. There are 2 further generous double bedrooms, one with en suite facilities. Family Bathroom. The second floor includes a large double bedroom, W.C. and a further room with potential as a study / work space.