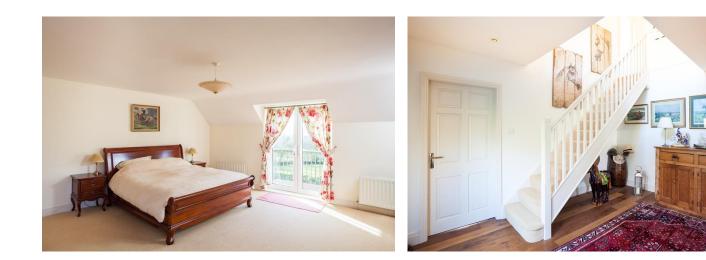

The ground floor comprises entrance hall, reception room, sitting room, kitchen/dining room including AGA range, utility room, guest WC, and large L shaped sunroom with access doors to the terrace and lawn. Off the first floor Galleried Landing is the Master Bedroom, en suite bathroom with thermostatically controlled under floor heating. Walk in wardrobe / dressing room. There are 2 further generous double bedrooms, one with en suite facilities. Family Bathroom. The second floor includes a large double bedroom, W.C. and a further room with potential as a study / work space.