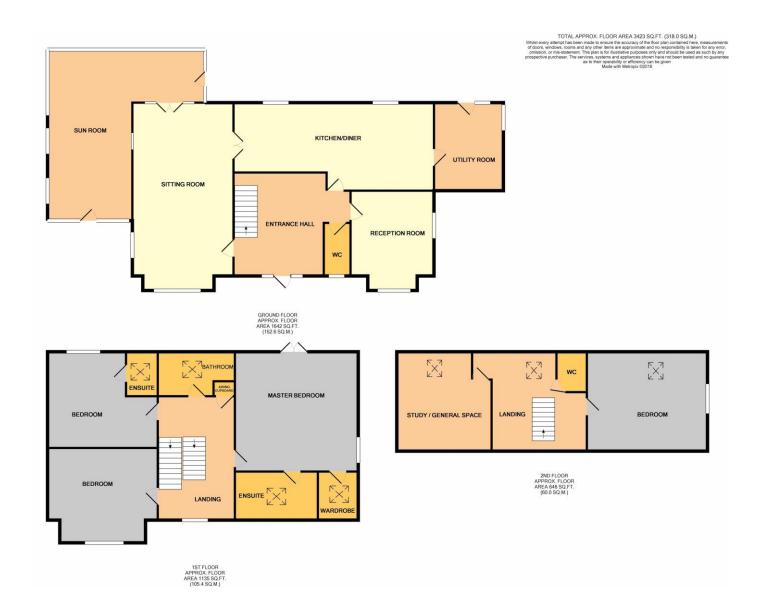

## SPACIOUS 4 BEDROOM COUNTRY HOUSE, STABLES, TACK ROOM & LARGE DETACHED GARAGE ON 3.5 ACRES APPROX. IN QUIET RURAL LOCATION WITH BEAUTIFUL FAR REACHING VIEWS.

Measuring 3,500 sq.ft. approx., the house is in the heart of magnificent West Cork countryside, offering uninterrupted views across hills and farmland towards the Shehy Mountains.

Rurally situated on a quiet country lane with no immediate neighbours, not overlooked, and ensuring upmost privacy. The house is bright, spacious and presented in excellent condition throughout with the accommodation arranged over 3 levels.

The ground floor comprises entrance hall, reception room, sitting room, kitchen/dining room including AGA range, utility room, guest WC, and large L shaped sunroom with access doors to the terrace and lawn. Off the first floor Galleried Landing is the Master Bedroom, en suite bathroom with thermostatically controlled under floor heating. Walk in wardrobe / dressing room. There are 2 further generous double bedrooms, one with en suite facilities. Family Bathroom. The second floor includes a large double bedroom, W.C. and a further room with potential as a study / work space.