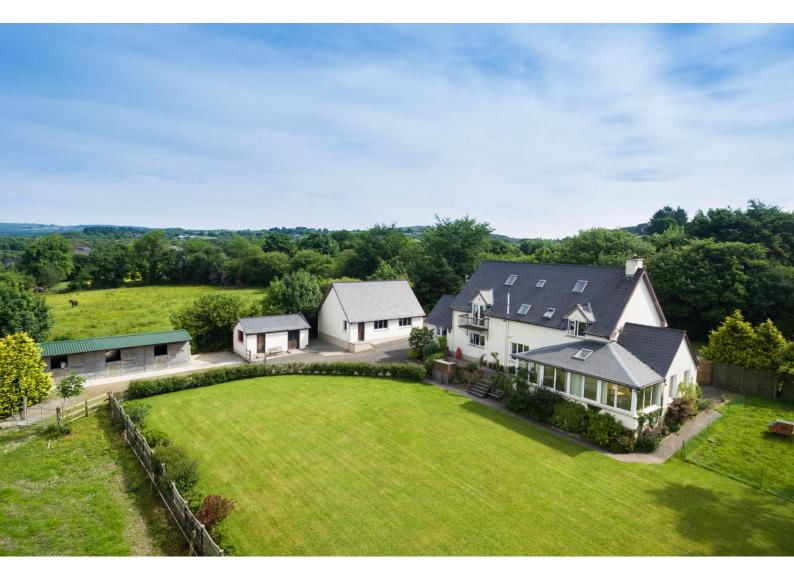

## SPACIOUS 4 BEDROOM COUNTRY HOUSE, STABLES, TACK ROOM & LARGE DETACHED GARAGE ON 3.5 ACRES APPROX. IN QUIET RURAL LOCATION WITH BEAUTIFUL FAR REACHING VIEWS.

Measuring 3,500 sq.ft. approx., the house is in the heart of magnificent West Cork countryside, offering uninterrupted views across hills and farmland towards the Shehy Mountains.

Rurally situated on a quiet country lane with no immediate neighbours, not overlooked, and ensuring upmost privacy. The house is bright, spacious and presented in excellent condition throughout with the accommodation arranged over 3 levels.

**Grounds:** The property is accessed via wide feature gate and driveway with parking for several vehicles. To the rear of the property is a sunny west facing terrace, mature gardens and lawn.

The detached garage/workshop measures 600 sq.ft. approx.. The garage includes electric roller door and is wired internally with sockets and lighting. It could be easily adapted to provide further accommodation if required.

The purpose-built block of 3 stables, each 12ft. x 12ft. have light and water connected. A further detached building with all services connected, includes a Tack and Feed Room, W.C. Separate hay store. The grass paddocks are laid out in convenient enclosures with water connected.