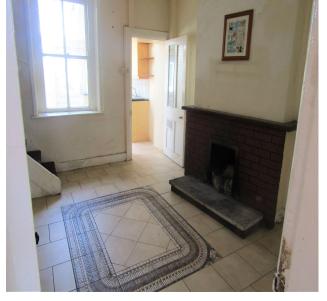

#### **ACCOMMODATION**

**Entrance Hall** Hardwood entrance door. Tiled floor.

**Living Room** Feature tiled fireplace. Timber flooring. Picture rail.

Feature brick fireplace with Liscannor stone hearth. Tiled floor. **Sitting Room** 