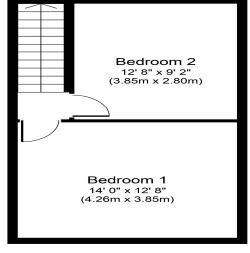

Outside Private walled rear garden. Patio area. Outside tap and light.

Garden shed.

Ground Floor Approximate Floor Area 543 sq. ft. (50.5 sq. m.) First Floor Approximate Floor Area 358 sq. ft. (33.2 sq. m.)

Whilst every attempt has been made to ensure the accuracy of the floor plan contained here, measurements of doors, windows, rooms and applications, rooms and applications or injustrative purposes only under the purposes only under the purpose on the purpose only under the purpose on the purpose on the purpose of the pur