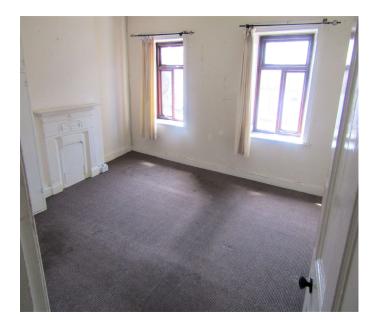

Accommodation comprises of entrance hall, living room, sitting room, kitchen / dining room, shower room and two double bedrooms.

Outside the property is further enhanced with a private walled rear garden.

#### **ACCOMMODATION**

**Entrance Hall** Hardwood entrance door. Tiled floor.

**Living Room** Feature tiled fireplace. Timber flooring. Picture rail.

Feature brick fireplace with Liscannor stone hearth. Tiled floor. **Sitting Room** 