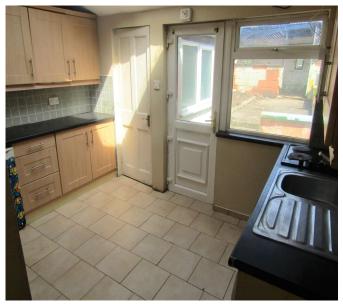

Door to...

Kitchen / Dining Room Kitchen with array of eye and floor level units. Single drainer

> stainless steel sink unit with mixer tap. Beko electric oven. Extractor fan. Plumbed for washing machine. Tiled floor. Door

to rear garden.

**Shower Room** Shower with Triton T90 Z electric shower. W. C. W. H. B. Fully

tiled walls and floor. Extractor fan.

**Upstairs** 

Cast iron fireplace. Bedroom 1

Fitted wardrobes. **Bedroom 2** 