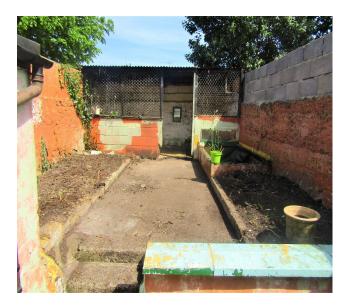

Accommodation comprises of entrance hall, living room, sitting room, kitchen / dining room, shower room and two double bedrooms.

Outside the property is further enhanced with a private walled rear garden.

Outside Private walled rear garden. Patio area. Outside tap and light.

Garden shed.

Ground Floor Approximate Floor Area 543 sq. ft. (50.5 sq. m.) First Floor Approximate Floor Area 358 sq. ft. (33.2 sq. m.)