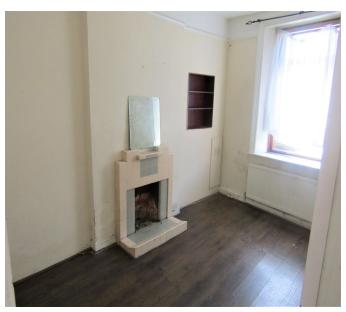

#### **ACCOMMODATION**

**Entrance Hall** Hardwood entrance door. Tiled floor.

**Living Room** Feature tiled fireplace. Timber flooring. Picture rail.

Feature brick fireplace with Liscannor stone hearth. Tiled floor. **Sitting Room** 