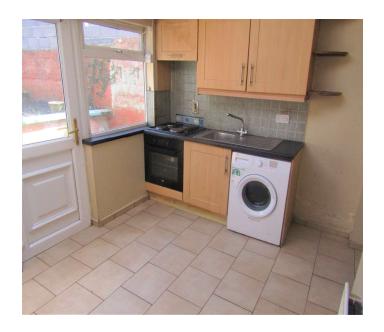

Door to...

Kitchen / Dining Room Kitchen with array of eye and floor level units. Single drainer

> stainless steel sink unit with mixer tap. Beko electric oven. Extractor fan. Plumbed for washing machine. Tiled floor. Door

to rear garden.

**Shower Room** Shower with Triton T90 Z electric shower. W. C. W. H. B. Fully

tiled walls and floor. Extractor fan.

**Upstairs** 

Cast iron fireplace. Bedroom 1

Fitted wardrobes. **Bedroom 2** 