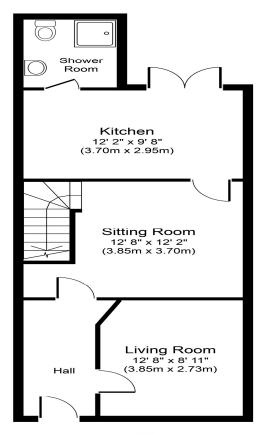

Outside Private walled rear garden. Patio area. Outside tap and light.

Garden shed.

Ground Floor Approximate Floor Area 543 sq. ft. (50.5 sq. m.) First Floor Approximate Floor Area 358 sq. ft. (33.2 sq. m.)

Whilst every attempt has been made to ensure the accuracy of the floor plan contained here, measurements of doors, windows, rooms and applications, rooms and applications or injustrative purposes only under the purposes only under the purpose on the purpose only under the purpose on the purpose on the purpose of the pur