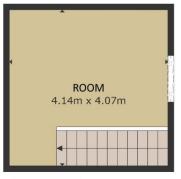

Accommodation comprises 85.48 sq.m. / 920 sq.ft. approx. over two levels:

Ground Floor – Hallway, 2 bedrooms and family bathroom.

First Floor Level – Kitchen / Living / Dining room with mezzanine room above.

FIRST FLOOR

MEZZANINE

**GROUND FLOOR** 

GROSS INTERNAL AREA

TOTAL: 85.48 m<sup>2</sup>

Whilst every attempt has been made to ensure the accuracy of the floor plan contained here, measurements of doors, windows, rooms and any other items are approximate and no responsibility is taken for any error, omission, or misstatement. This plan is for illustrative purposes only and should be used as such by any prospective purchaser.