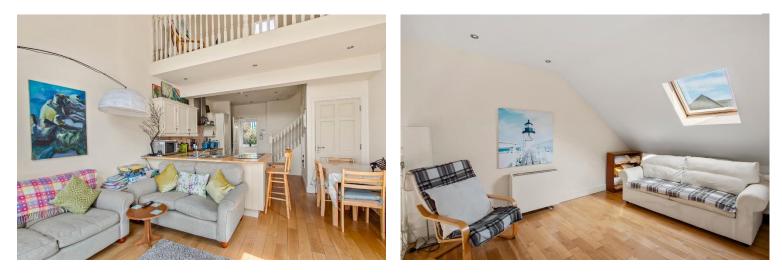

The house is a carefully maintained, light filled town house style property with an upside down layout to maximise the views and light of the living areas on the first floor. The features of this property include feature picture window in living area, modern fitted kitchen and attractive interiors.

Accommodation comprises 85.48 sq.m. / 920 sq.ft. approx. over two levels:

Ground Floor – Hallway, 2 bedrooms and family bathroom.

First Floor Level – Kitchen / Living / Dining room with mezzanine room above.