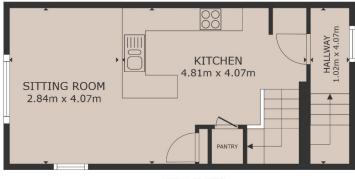

Accommodation comprises 85.48 sq.m. / 920 sq.ft. approx. over two levels:

Ground Floor – Hallway, 2 bedrooms and family bathroom.

First Floor Level – Kitchen / Living / Dining room with mezzanine room above.

FIRST FLOOR

MEZZANINE

**GROUND FLOOR** 

GROSS INTERNAL AREA

TOTAL: 85.48 m<sup>2</sup>

Whilst every attempt has been made to ensure the accuracy of the floor plan contained here, measurements of doors, windows, rooms and any other items are approximate and no responsibility is taken for any error, omission, or misstatement. This plan is for illustrative purposes only and should be used as such by any prospective purchaser.