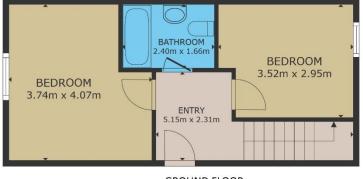

Accommodation comprises 85.48 sq.m. / 920 sq.ft. approx. over two levels:

Ground Floor – Hallway, 2 bedrooms and family bathroom.

First Floor Level – Kitchen / Living / Dining room with mezzanine room above.

FIRST FLOOR

MEZZANINE

**GROUND FLOOR** 

GROSS INTERNAL AREA

TOTAL: 85.48 m<sup>2</sup>

Whilst every attempt has been made to ensure the accuracy of the floor plan contained here, measurements of doors, windows, rooms and any other items are approximate and no responsibility is taken for any error, omission, or misstatement. This plan is for illustrative purposes only and should be used as such by any prospective purchaser.