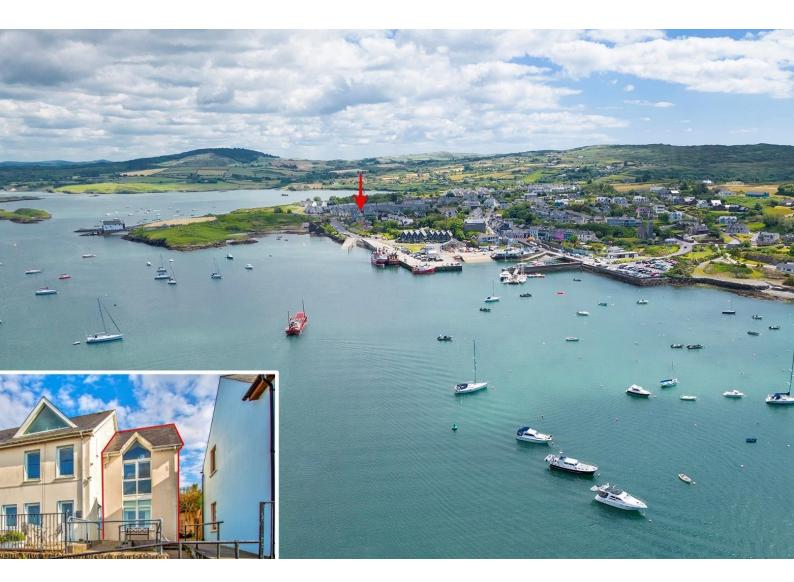

## For Sale

Asking Price: €245,000

3 Harbour Drive, Baltimore, Co Cork. P81 C590

sherryfitz.ie

Charming 2 bedroom, end of terrace residence, centrally located, just a short stroll to Baltimore Harbour and all that the popular Sailing and Holiday village offers.

The property combines location with a creative home design in one of Ireland's most picturesque destinations. Baltimore is well known for its restaurants, pubs and sailing activities. The Pier is the gateway to Sherkin, Cape Clear and the many other attractive islands in Roaring Water Bay. This residence affords the purchaser the perfect base from which to take maximum advantage of all that this attractive West Cork area offers.