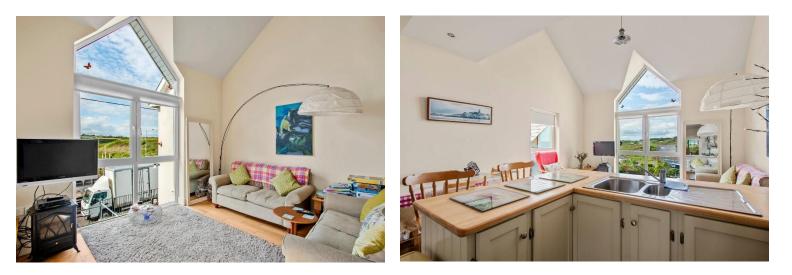

The house is a carefully maintained, light filled town house style property with an upside down layout to maximise the views and light of the living areas on the first floor. The features of this property include feature picture window in living area, modern fitted kitchen and attractive interiors.

Accommodation comprises 85.48 sq.m. / 920 sq.ft. approx. over two levels:

Ground Floor – Hallway, 2 bedrooms and family bathroom.

First Floor Level – Kitchen / Living / Dining room with mezzanine room above.