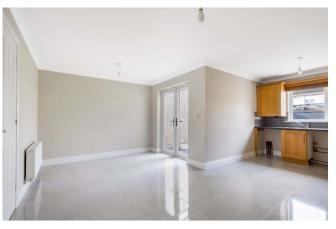

**Kitchen Dining Room** Spacious and bright kitchen/ dining room to rear of property with porcelain tiled flooring and sliding door to rear garden.

Guest w.c. Tiled guest w.c. with w.c. and w.h.b

**Bedroom 1** Double bedroom to rear of property with built in wardrobe.