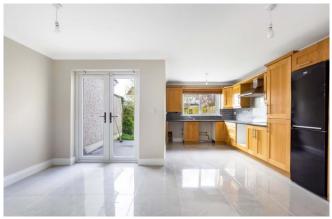

**Kitchen Dining Room** Spacious and bright kitchen/ dining room to rear of property with porcelain tiled flooring and sliding door to rear garden.

Guest w.c. Tiled guest w.c. with w.c. and w.h.b

**Bedroom 1** Double bedroom to rear of property with built in wardrobe.