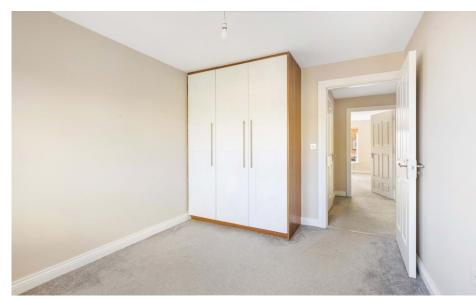

**Kitchen Dining Room** Spacious and bright kitchen/ dining room to rear of property with porcelain tiled flooring and sliding door to rear garden.

Guest w.c. Tiled guest w.c. with w.c. and w.h.b

**Bedroom 1** Double bedroom to rear of property with built in wardrobe.

**Bedroom 2** Double bedroom to rear of property with built in wardrobe.

**Bathroom** Tiled bathroom with w.c., w.h.b and bathtub.

**Bedroom 3** Master bedroom to front of property with built-in wardrobes en-suite.