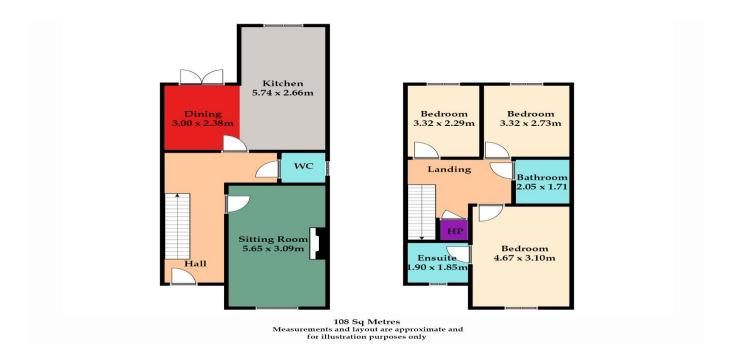

Ready for immediate occupancy, this delightful, mid terrace, three bedroom home offers spacious living, with welcoming hallway, large living room, kitchen/ dining room and guest w.c.. Upstairs offers three good sized bedrooms, all with built in wardrobes (master bedroom with en-suite) and a family bathroom.

#### Accommodation

**Entrance Hall** Bright and welcoming entrance hallway with beautiful porcelain tiled flooring with guest w.c..

**Living Room** Large living room to front of property with ceiling coving and feature fireplace with gas fireplace.

**Kitchen Dining Room** Spacious and bright kitchen/ dining room to rear of property with porcelain tiled flooring and sliding door to rear garden.

Guest w.c. Tiled guest w.c. with w.c. and w.h.b

**Bedroom 1** Double bedroom to rear of property with built in wardrobe.

**Bedroom 2** Double bedroom to rear of property with built in wardrobe.

**Bathroom** Tiled bathroom with w.c., w.h.b and bathtub.

**Bedroom 3** Master bedroom to front of property with built-in wardrobes en-suite.

**En-Suite** Tiled en-suite with w.c., w.h.b and shower.