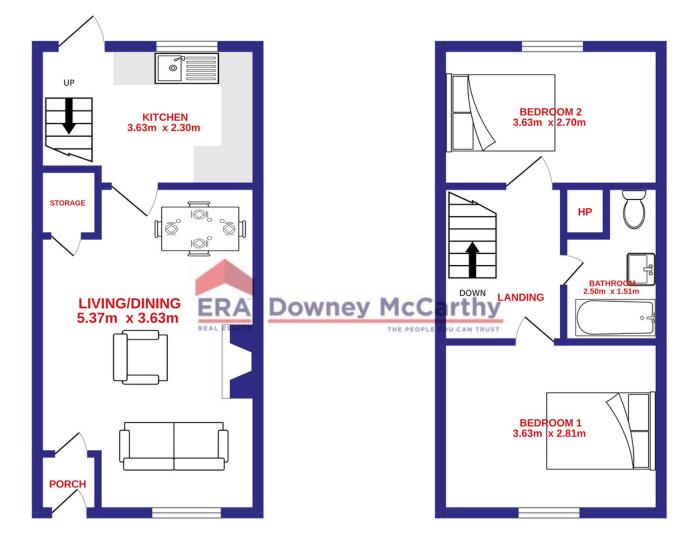

#### | PORCH

0.95m x 1m (3'1" x 3'2")

A PVC door with frosted glass panelling allows access to the porch area. The porch has carpet flooring, one centre light piece and a door allowing access to a living room.

#### LIVING ROOM/DINING ROOM

5.37m x 3.63m (17'6" x 11'9")

A spacious living/dining room has one large window to the front of the property, carpet flooring, one centre light piece, electric fire, eight power points and access to under stair storage.

#### **KITCHEN** 2.3m x 3.63m (7'5" x 11'9")

Located directly off the living space, the kitchen has one window overlooking the rear garden and a door allowing access to same. There is lino flooring, space for an oven, space for a washing machine, units at eye and floor level with worktop counter and tile splashback, a stainless steel sink, one centre light piece and one radiator.

## | STAIRS AND LANDING

The stairs and landing features carpet flooring throughout. At the top of the landing there is access to a hot press, one centre light piece and access to the attic.

#### | BEDROOM 1

2.81m x 3.63m (9'2" x 11'9")

A spacious double bedroom has one large window to the front of the property, carpet flooring, one centre light piece, one large radiator and six power points.

#### BEDROOM 2 2.7m x 3.63m (8'8" x 11'9")

This bedroom has one window to the rear of the property, carpet flooring, built-in storage, one centre light piece, one radiator and six power points.

#### | BATHROOM

2.5m x 1.51m (8'2" x 4'9")

The main family bathroom features a four piece suite including a electric shower fitted over the bath, floor and wall tiling, one centre light piece and one radiator.

| FLOOR PLAN

GROUND FLOOR

1ST FLOOR