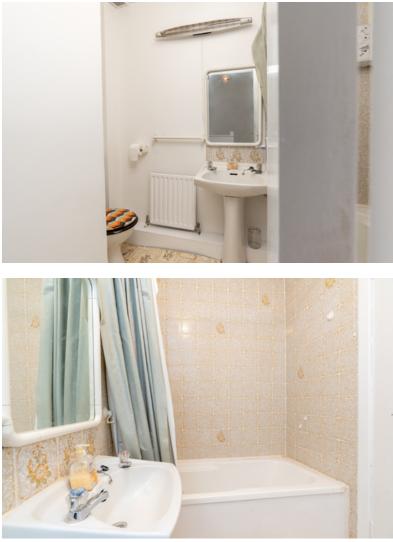

#### | BATHROOM

2.5m x 1.51m (8'2" x 4'9")

The main family bathroom features a four piece suite including a electric shower fitted over the bath, floor and wall tiling, one centre light piece and one radiator.