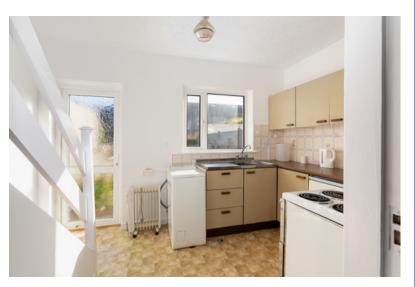

#### **KITCHEN** 2.3m x 3.63m (7'5" x 11'9")

Located directly off the living space, the kitchen has one window overlooking the rear garden and a door allowing access to same. There is lino flooring, space for an oven, space for a washing machine, units at eye and floor level with worktop counter and tile splashback, a stainless steel sink, one centre light piece and one radiator.