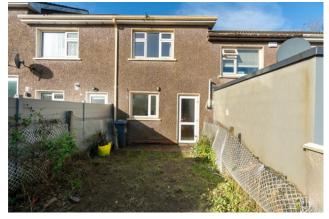

### | FEATURES

- Approx. 57 Sq. M. / 614 Sq. Ft.
- Built in 1980
- BER D2
- Electric heating
- Two spacious double bedrooms
- Enclosed rear garden
- Close to a host of amenities including shops, restaurants, supermarkets, schools and sports grounds
- Close proximity to CUH, Wilton Shopping Centre and Cork city
- Easy access to the N40 road network
- Ideal first time buy/investment