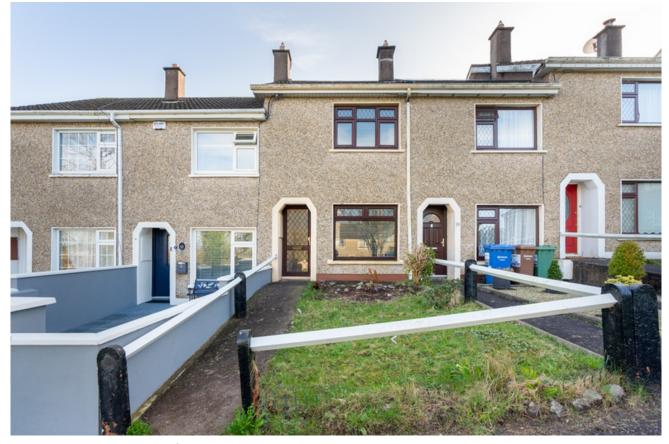

# 60 Palmbury, Togher, Cork

ERA Downey McCarthy Auctioneers are delighted to launch to the market this superb two bedroom terraced property in the sought after location of Palmbury in Togher. The property benefits from its location within a quiet residential area, close to the Wilton Shopping Centre, Cork University Hospital, the Cork Airport Business Park and the N40 South Ring Road Network which allows easy access to the western and eastern sides of Cork.

### | FEATURES

- Approx. 57 Sq. M. / 614 Sq. Ft.
- Built in 1980
- BER D2
- Electric heating
- Two spacious double bedrooms
- Enclosed rear garden
- Close to a host of amenities including shops, restaurants, supermarkets, schools and sports grounds
- Close proximity to CUH, Wilton Shopping Centre and Cork city
- Easy access to the N40 road network
- Ideal first time buy/investment