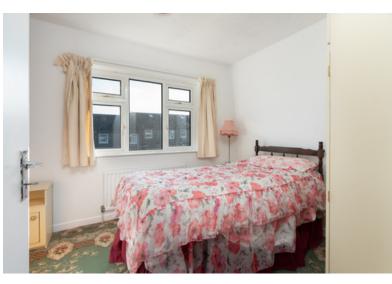

#### | BEDROOM 1

2.81m x 3.63m (9'2" x 11'9")

A spacious double bedroom has one large window to the front of the property, carpet flooring, one centre light piece, one large radiator and six power points.

#### BEDROOM 2 2.7m x 3.63m (8'8" x 11'9")

This bedroom has one window to the rear of the property, carpet flooring, built-in storage, one centre light piece, one radiator and six power points.