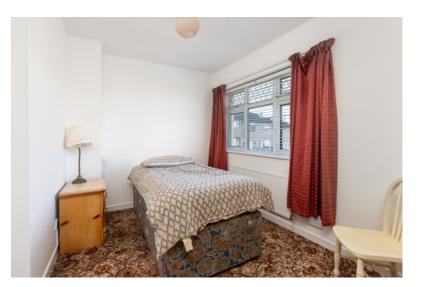

#### | BEDROOM 1

2.81m x 3.63m (9'2" x 11'9")

A spacious double bedroom has one large window to the front of the property, carpet flooring, one centre light piece, one large radiator and six power points.

#### BEDROOM 2 2.7m x 3.63m (8'8" x 11'9")

This bedroom has one window to the rear of the property, carpet flooring, built-in storage, one centre light piece, one radiator and six power points.