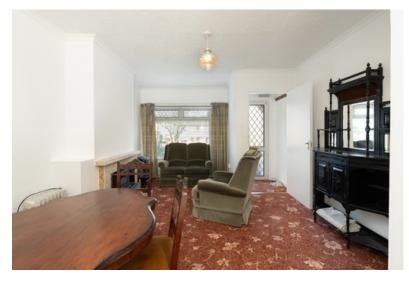

#### LIVING ROOM/DINING ROOM

5.37m x 3.63m (17'6" x 11'9")

A spacious living/dining room has one large window to the front of the property, carpet flooring, one centre light piece, electric fire, eight power points and access to under stair storage.