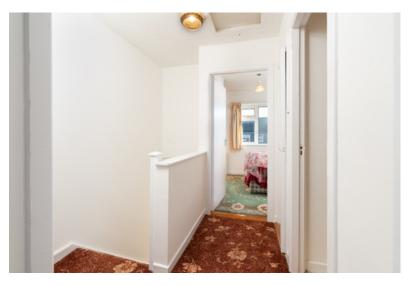

## | STAIRS AND LANDING

The stairs and landing features carpet flooring throughout. At the top of the landing there is access to a hot press, one centre light piece and access to the attic.