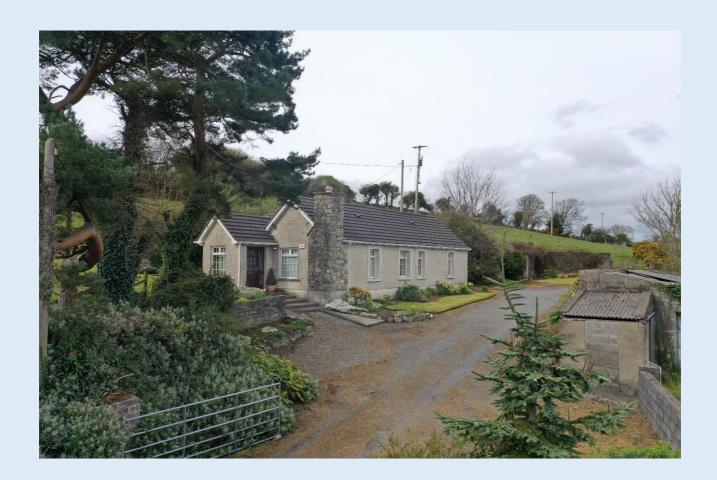

# **DESCRIPTION:**

Fine single storey, detached, two bedroom bungalow on c.1.8 Acres / 0.73 Hectares accessed via a hardcore driveway with mature garden and paddock. The property extends to c.95.7 Sq. Mt/ 1030 Sq. ft and briefly comprises of an entrance porch, corridor, living room, kitchen, utility, two bedrooms & family bathroom.

#### Outside:

- Gravel driveway
- Mature planted garden & paddock
- Two derelict stores
   (5.11m x 4.21m & 3.74m x 3.94m)