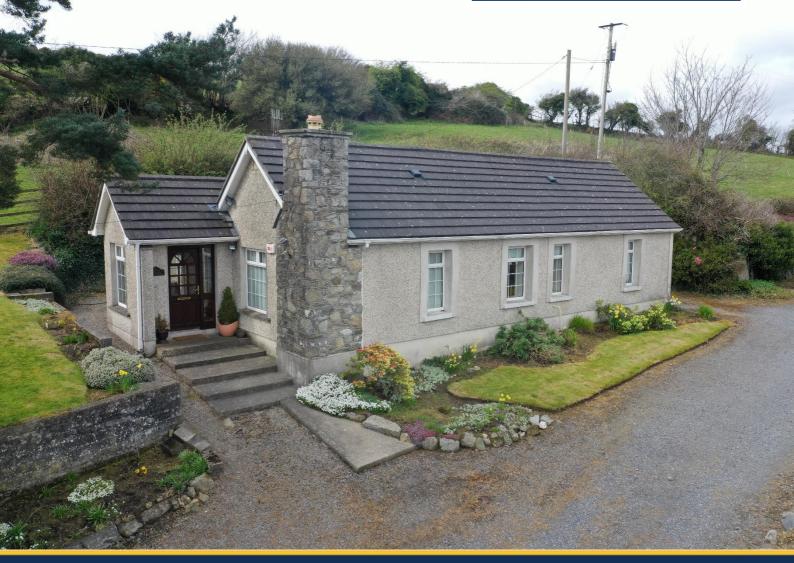

# **DESCRIPTION:**

Fine single storey, detached, two bedroom bungalow on c.1.8 Acres / 0.73 Hectares accessed via a hardcore driveway with mature garden and paddock. The property extends to c.95.7 Sq. Mt/ 1030 Sq. ft and briefly comprises of an entrance porch, corridor, living room, kitchen, utility, two bedrooms & family bathroom.

# **ACCOMMODATION:**

**Porch:** c. 2.01m x 1.88m, features oak flooring & brick walls

**Corridor:** c. 9.1m x 1.32m with hot press

**Living room:** c. 4.75m x 3.83m, features timber surround fireplace with inset cast