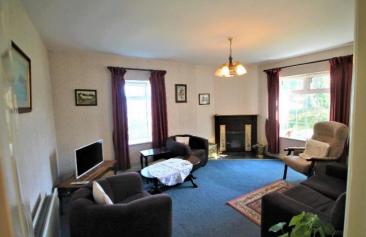

# **ACCOMMODATION:**

**Porch:** c. 2.01m x 1.88m, features oak flooring & brick walls

**Corridor:** c. 9.1m x 1.32m with hot press

**Living room:** c. 4.75m x 3.83m, features timber surround fireplace with inset cast

iron stone

**Bedroom 1:** c. 4.08m x 2.96m with fitted wardrobe

**Bathroom:** c. 3.04m x 2.37m features W.C, W.H.B, bath, shower with electric

Triton T90z shower.

**Kitchen:** c. 4.14m x 3.78m with fitted floor and wall storage units

**Bedroom 2:** c. 3.6m x 3.75m

**Utility:** c. 2.34m x 2.08m, plumbed for washing machine, oil fire burner