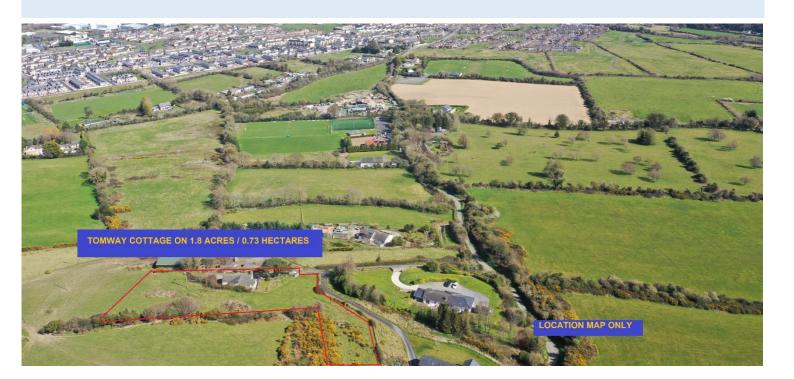

# **DESCRIPTION:**

Fine single storey, detached, two bedroom bungalow on c.1.8 Acres / 0.73 Hectares accessed via a hardcore driveway with mature garden and paddock. The property extends to c.95.7 Sq. Mt/ 1030 Sq. ft and briefly comprises of an entrance porch, corridor, living room, kitchen, utility, two bedrooms & family bathroom.