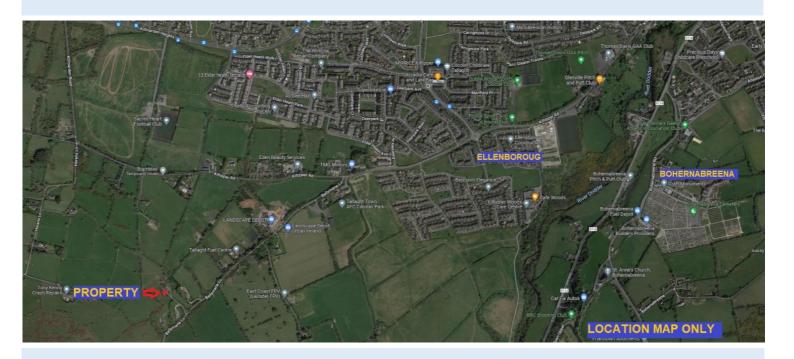

### **LOCATION**

The property is situated off Ballymana Lane at the end of a cul de sac in the foothills of the Dublin mountains with stunning panoramic views over Dublin City. The property is extremely well located, running between Bohernabreena and Kiltipper and is within very close range of the N81 and M50, giving great transport options by road. Tallaght Red Line Luas is less than 6km away and there are plenty of local bus services running nearby. Every amenity you could need is within a short distance and proximity to the city is a huge bonus. This superb location commands stunning views over Dublin City. A real chance to live the high life in Dublin or just observe it from your vantage point.