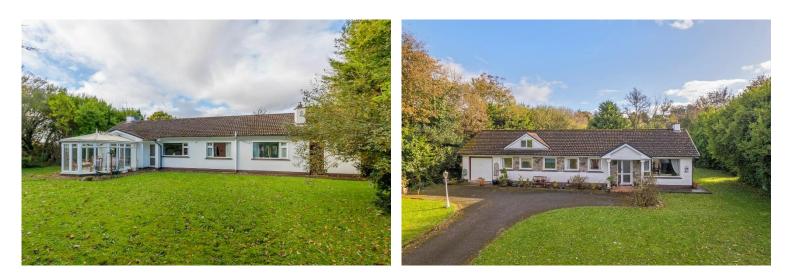

## For Sale

Asking Price: €395,000

Gurteenroe, Bantry, Co. Cork, P75 VK26

BER C3

sherryfitz.ie

Superbly located 3 bedroom bungalow residence, set on 1 acre approximately of landscaped gardens and woodland. The property commands a spectacular location with views of Reenydonegan Lake and just 2 miles from the vibrant West Cork town of Bantry.

The home is designed and maintained to an excellent standard and offers an opportunity to purchase a property of character in an area of rich scenic beauty. The features of this fine home include double glazed windows, oil fired central heating, hardwood kitchen units and feature bay style conservatory that takes advantage of the garden views to the rear.

There is also an attached garage which is useful as gym/study/storage space or could easily be adapted to suit lifestyle requirements. Upstairs there is ample floored attic storage.

The property sits on a generous 1-acre site approx. of magnificently landscaped grounds and paved patio areas. The site is adorned with mature woodland containing some specimen trees and shrubs. The local rowing club and slipway are located opposite the property and affords easy lakeside access.