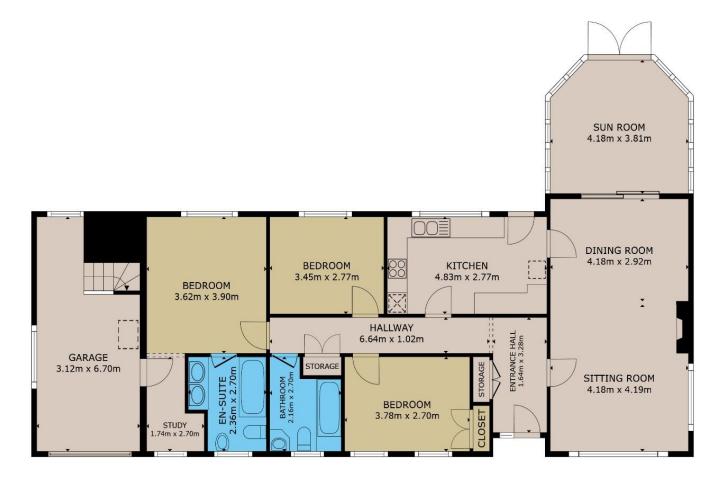

The accommodation includes entrance hallway, kitchen, generous sitting-dining room with conservatory just off and a large picture window taking in the stunning lake views. The property also comprises of 3 bedrooms including a master en-suite and a bathroom.

There is also an attached garage which is useful as gym/study/storage space or could easily be adapted to suit lifestyle requirements. Upstairs there is ample floored attic storage.

The property sits on a generous 1-acre site approx. of magnificently landscaped grounds and paved patio areas. The site is adorned with mature woodland containing some specimen trees and shrubs. The local rowing club and slipway are located opposite the property and affords easy lakeside access.

It is rare that a property of such privacy and location comes to the market in West Cork. It is a special place and viewing is highly recommended for the discerning buyer.

GROSS INTERNAL AREA

TOTAL : 158.79m<sup>2</sup>

Whilst every attempt has been made to ensure the accuracy of the floor plan contained here, measurements of doors, windows, rooms and any other items are approximate and no responsibility is taken for any error, omission, or misstatement. This plan is for illustrative purposes only and should be used as such by any prospective purchaser.