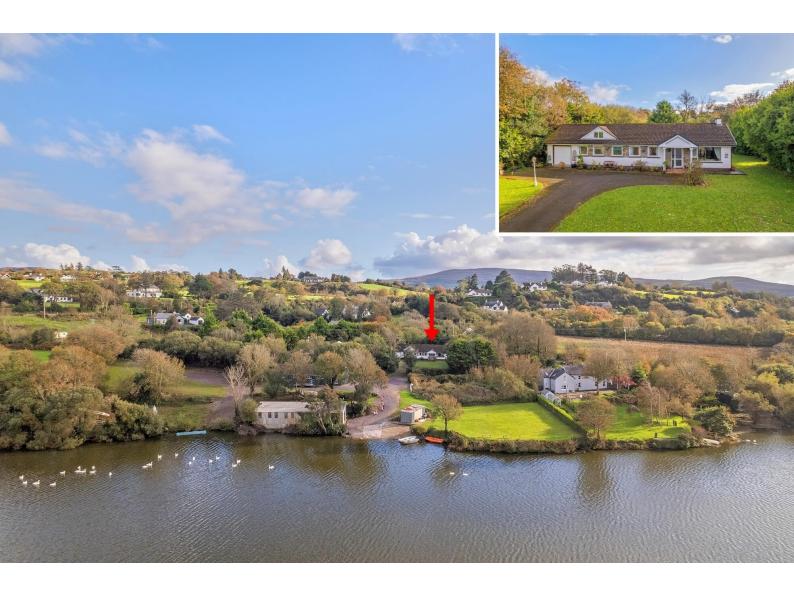

## For Sale

Asking Price: €395,000

Gurteenroe, Bantry, Co. Cork, P75 VK26

BER C3

sherryfitz.ie

Superbly located 3 bedroom bungalow residence, set on 1 acre approximately of landscaped gardens and woodland. The property commands a spectacular location with views of Reenydonegan Lake and just 2 miles from the vibrant West Cork town of Bantry.

There is also an attached garage which is useful as gym/study/storage space or could easily be adapted to suit lifestyle requirements. Upstairs there is ample floored attic storage.

The property sits on a generous 1-acre site approx. of magnificently landscaped grounds and paved patio areas. The site is adorned with mature woodland containing some specimen trees and shrubs. The local rowing club and slipway are located opposite the property and affords easy lakeside access.

It is rare that a property of such privacy and location comes to the market in West Cork. It is a special place and viewing is highly recommended for the discerning buyer.

GROSS INTERNAL AREA

TOTAL : 158.79m<sup>2</sup>