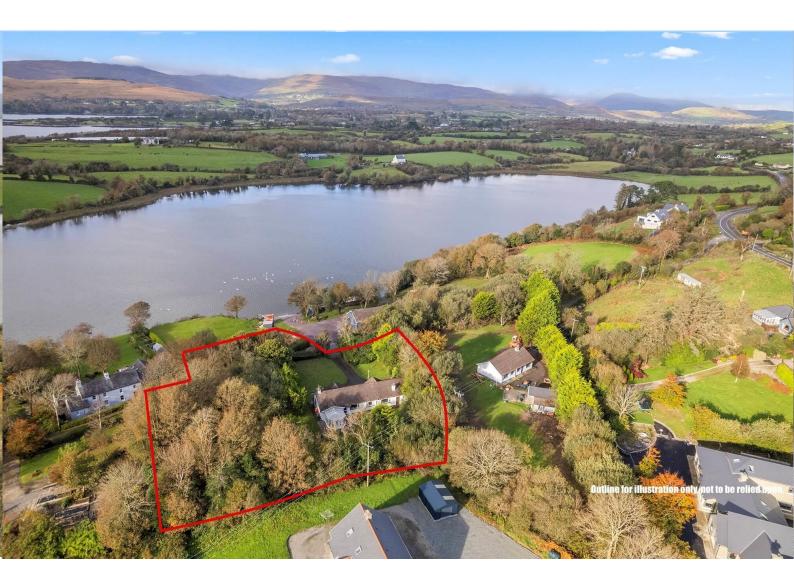

## For Sale

Asking Price: €395,000

Gurteenroe, Bantry, Co. Cork, P75 VK26

BER C3

sherryfitz.ie

Superbly located 3 bedroom bungalow residence, set on 1 acre approximately of landscaped gardens and woodland. The property commands a spectacular location with views of Reenydonegan Lake and just 2 miles from the vibrant West Cork town of Bantry.

There is also an attached garage which is useful as gym/study/storage space or could easily be adapted to suit lifestyle requirements. Upstairs there is ample floored attic storage.

The property sits on a generous 1-acre site approx. of magnificently landscaped grounds and paved patio areas. The site is adorned with mature woodland containing some specimen trees and shrubs. The local rowing club and slipway are located opposite the property and affords easy lakeside access.