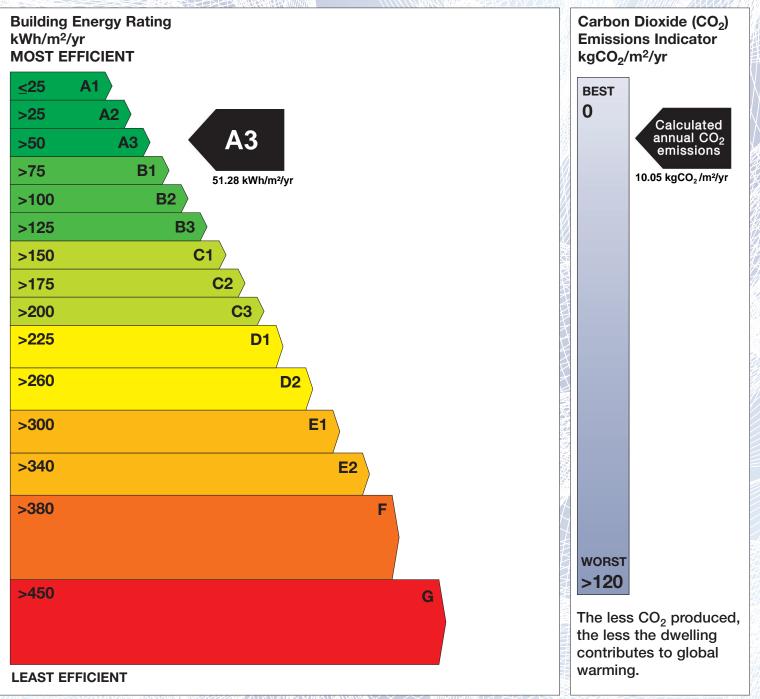

## **Building Energy Rating (BER)**

| Address18 FERN GROVE<br>FOREST HILL<br>KILNAGLEARY<br>CARRIGALINE<br>CO. CORKBER Number108521105Date of Issue29/03/2016Valid Until29/03/2026Assessor Number101568 | BER for the building detailed below is: |                                           | A3   |
|-------------------------------------------------------------------------------------------------------------------------------------------------------------------|-----------------------------------------|-------------------------------------------|------|
| Date of Issue 29/03/2016   Valid Until 29/03/2026                                                                                                                 | Address                                 | FOREST HILL<br>KILNAGLEARY<br>CARRIGALINE |      |
| Valid Until 29/03/2026                                                                                                                                            | BER Number                              | 108521105                                 |      |
|                                                                                                                                                                   | Date of Issue                           | 29/03/2016                                |      |
| Assessor Number 101568                                                                                                                                            | Valid Until                             | 29/03/2026                                |      |
|                                                                                                                                                                   | Assessor Number                         | 101568                                    |      |
| Assessor Company No 101567                                                                                                                                        | Assessor Company No                     |                                           | HINN |

The Building Energy Rating (BER) is an indication of the energy performance of this dwelling. It covers energy use for space heating, water heating, ventilation and lighting, calculated on the basis of standard occupancy. It is expressed as primary energy use per unit floor area per year (kWh/m<sup>2</sup>/yr).

'A' rated properties are the most energy efficient and will tend to have the lowest energy bills.

**IMPORTANT:** This BER is calculated on the basis of data provided to and by the BER Assessor, and using the version of the assessment software quoted below. A future BER assigned to this dwelling may be different, as a result of changes to the dwelling or to the assessment software.