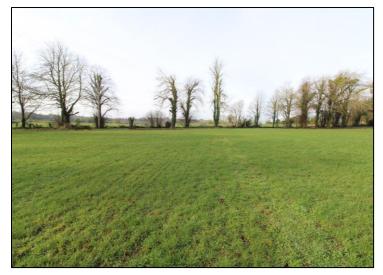

### DESCRIPTION

Impressive roadside parcel of lands comprising of 1.85 Ha (4.57 acres) in the picturesque village of Terryglass just 200 meters from the pier on the shores of Lough Derg with lake views at every aspect. The scenery around this area is amongst the most stunning on the Shannon & a sunset witnessed from here is truly special.

The lands are all in the one field and comprised in Folio TY36217 & are extremely level and of excellent quality.

Viewing highly recommended.