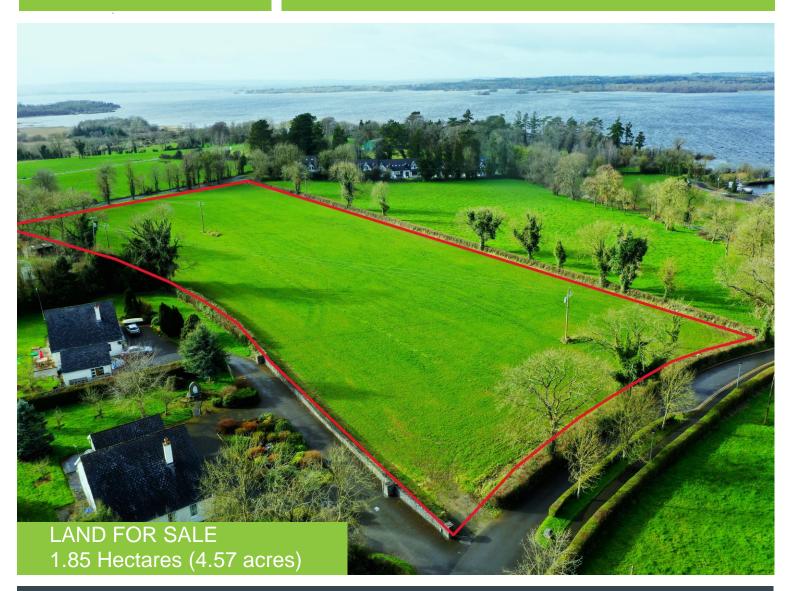

### DESCRIPTION

Impressive roadside parcel of lands comprising of 1.85 Ha (4.57 acres) in the picturesque village of Terryglass just 200 meters from the pier on the shores of Lough Derg with lake views at every aspect. The scenery around this area is amongst the most stunning on the Shannon & a sunset witnessed from here is truly special.

These lands have great development potential & have the added advantage of being zoned residential (Previous planning lapsed – Ref: 10510025 with Tipperary Co Co)

Water sewerage is available on the road adjacant to these lands.

The lands are all in the one field and comprised in Folio TY36217 & are extremely level and of excellent quality.

Viewing highly recommended.