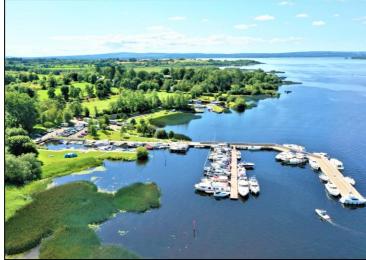

### DESCRIPTION

Impressive roadside parcel of lands comprising of 1.85 Ha (4.57 acres) in the picturesque village of Terryglass just 200 meters from the pier on the shores of Lough Derg with lake views at every aspect. The scenery around this area is amongst the most stunning on the Shannon & a sunset witnessed from here is truly special.