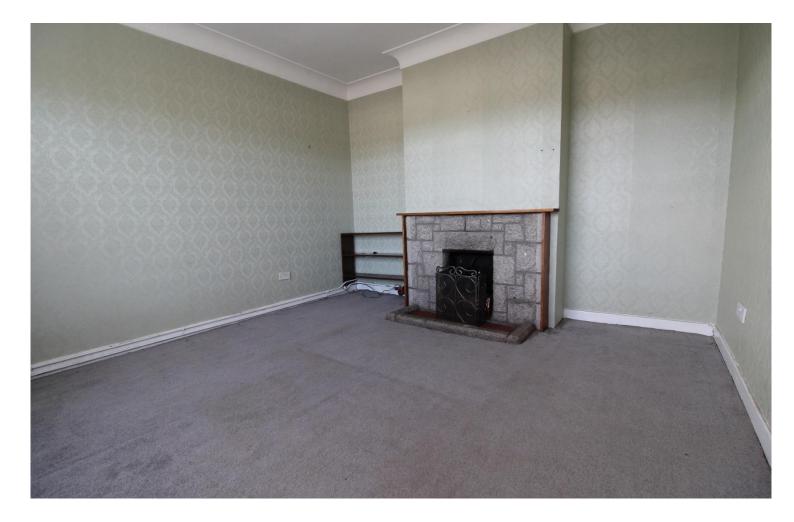

#### **DESCRIPTION:**

St Bernadette's is a fine detached bungalow set on a mature site extending to c. 0.25 Acres. The residence is accessed via a private gated drive. The front door has a granite porch with leads to the large entrance hall, from here there are two front sittings rooms focused around open fireplaces. There are three double bedrooms, family bathroom, kitchen (recently upgraded) and dining area. Outside there is an outside W.C, covered side passage & large double garage extending to c. 40sq.mts.

|                       | ACCOMODATION:                              |
|-----------------------|--------------------------------------------|
| Hall:                 | c. 9.2m x 1.4m                             |
| Sitting Room:         | c. 3.7m x 4.00m with bay window, fireplace |
| Living Room:          | c. 3.7m x 4.00m with bay window, fireplace |
| Kitchen:              | c. 1.85m x 2.2m, newly fitted              |
| Dining Room:          | c. 3.8m x 3.0m with fireplace              |
| Outside Covered Area: | c. 2.5m x 6.2m                             |
| Bedroom 1:            | c. 3.7m x 3.7m                             |
| Bathroom:             | c. 2.7m x 2.3m                             |
| Bedroom 2:            | c. 3.3m x 2.8m, bath, WC, WHB              |
| Bedroom 3:            | c. 4.1m x 3.3m                             |
| Garage:               | c. 5.6m x 7.0m                             |