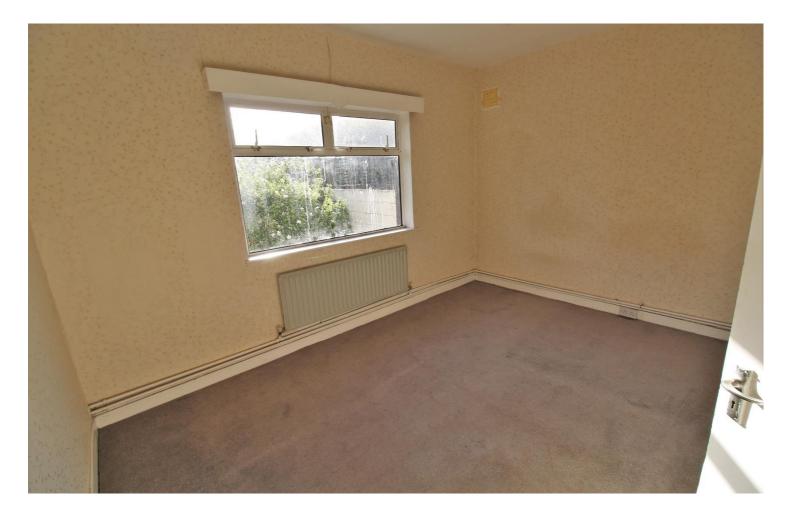

#### **DESCRIPTION:**

St Bernadette's is a fine detached bungalow set on a mature site extending to c. 0.25 Acres. The residence is accessed via a private gated drive. The front door has a granite porch with leads to the large entrance hall, from here there are two front sittings rooms focused around open fireplaces. There are three double bedrooms, family bathroom, kitchen (recently upgraded) and dining area. Outside there is an outside W.C, covered side passage & large double garage extending to c. 40sq.mts.

|                       | ACCOMODATION:                              |
|-----------------------|--------------------------------------------|
| Hall:                 | c. 9.2m x 1.4m                             |
| Sitting Room:         | c. 3.7m x 4.00m with bay window, fireplace |
| Living Room:          | c. 3.7m x 4.00m with bay window, fireplace |
| Kitchen:              | c. 1.85m x 2.2m, newly fitted              |
| Dining Room:          | c. 3.8m x 3.0m with fireplace              |
| Outside Covered Area: | c. 2.5m x 6.2m                             |
| Bedroom 1:            | c. 3.7m x 3.7m                             |
| Bathroom:             | c. 2.7m x 2.3m                             |
| Bedroom 2:            | c. 3.3m x 2.8m, bath, WC, WHB              |
| Bedroom 3:            | c. 4.1m x 3.3m                             |
| Garage:               | c. 5.6m x 7.0m                             |