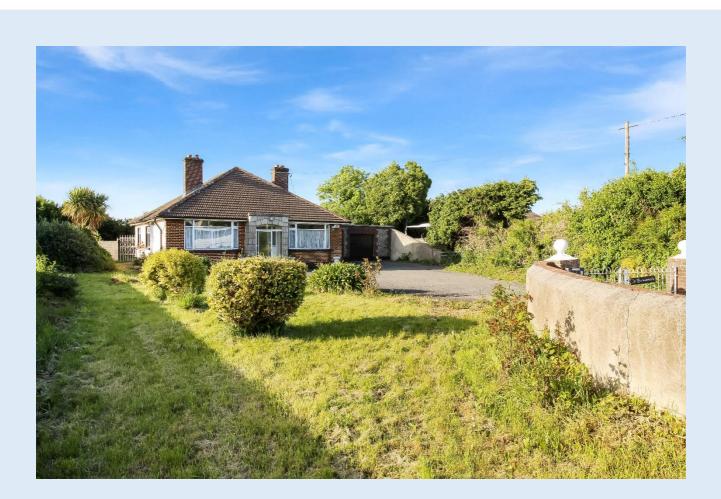

#### **DESCRIPTION:**

St Bernadette's is a fine detached bungalow set on a mature site extending to c. 0.25 Acres. The residence is accessed via a private gated drive. The front door has a granite porch with leads to the large entrance hall, from here there are two front sittings rooms focused around open fireplaces. There are three double bedrooms, family bathroom, kitchen (recently upgraded) and dining area. Outside there is an outside W.C, covered side passage & large double garage extending to c. 40sq.mts.