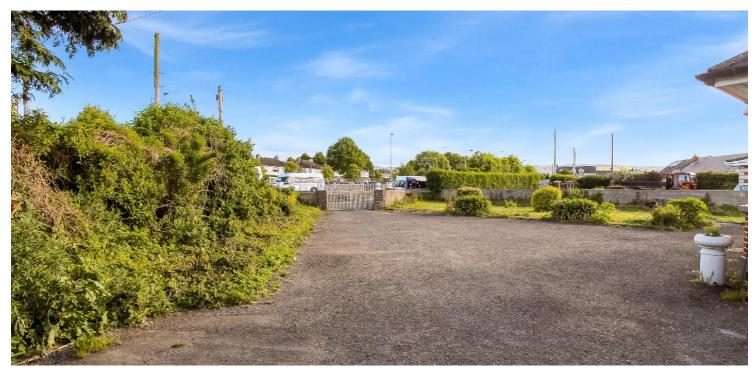

#### **DESCRIPTION:**

St Bernadette's is a fine detached bungalow set on a mature site extending to c. 0.25 Acres. The residence is accessed via a private gated drive. The front door has a granite porch with leads to the large entrance hall, from here there are two front sittings rooms focused around open fireplaces. There are three double bedrooms, family bathroom, kitchen (recently upgraded) and dining area. Outside there is an outside W.C, covered side passage & large double garage extending to c. 40sq.mts.