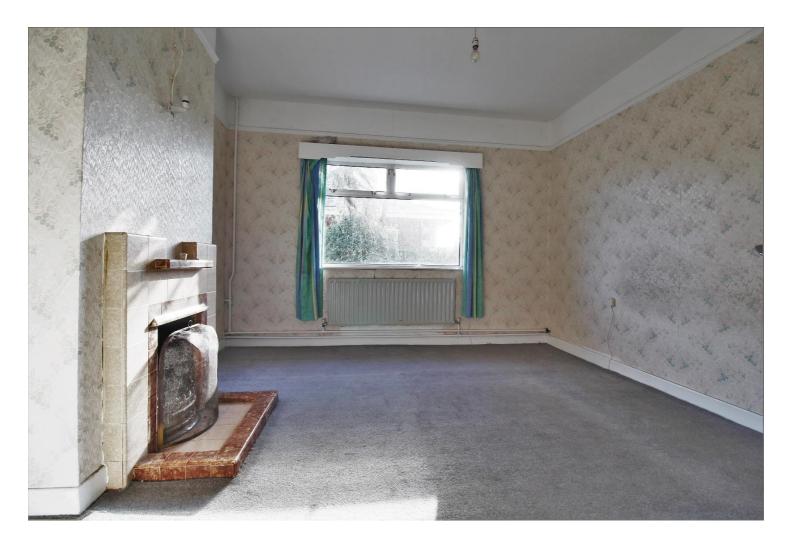

#### **DESCRIPTION:**

St Bernadette's is a fine detached bungalow set on a mature site extending to c. 0.25 Acres. The residence is accessed via a private gated drive. The front door has a granite porch with leads to the large entrance hall, from here there are two front sittings rooms focused around open fireplaces. There are three double bedrooms, family bathroom, kitchen (recently upgraded) and dining area. Outside there is an outside W.C, covered side passage & large double garage extending to c. 40sq.mts.

|                       | ACCOMODATION:                              |
|-----------------------|--------------------------------------------|
| Hall:                 | c. 9.2m x 1.4m                             |
| Sitting Room:         | c. 3.7m x 4.00m with bay window, fireplace |
| Living Room:          | c. 3.7m x 4.00m with bay window, fireplace |
| Kitchen:              | c. 1.85m x 2.2m, newly fitted              |
| Dining Room:          | c. 3.8m x 3.0m with fireplace              |
| Outside Covered Area: | c. 2.5m x 6.2m                             |
| Bedroom 1:            | c. 3.7m x 3.7m                             |
| Bathroom:             | c. 2.7m x 2.3m                             |
| Bedroom 2:            | c. 3.3m x 2.8m, bath, WC, WHB              |
| Bedroom 3:            | c. 4.1m x 3.3m                             |
| Garage:               | c. 5.6m x 7.0m                             |