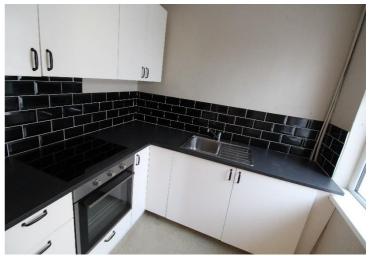

#### **DESCRIPTION:**

St Bernadette's is a fine detached bungalow set on a mature site extending to c. 0.25 Acres. The residence is accessed via a private gated drive. The front door has a granite porch with leads to the large entrance hall, from here there are two front sittings rooms focused around open fireplaces. There are three double bedrooms, family bathroom, kitchen (recently upgraded) and dining area. Outside there is an outside W.C, covered side passage & large double garage extending to c. 40sq.mts.

|                       | ACCOMODATION:                              |
|-----------------------|--------------------------------------------|
| Hall:                 | c. 9.2m x 1.4m                             |
| Sitting Room:         | c. 3.7m x 4.00m with bay window, fireplace |
| Living Room:          | c. 3.7m x 4.00m with bay window, fireplace |
| Kitchen:              | c. 1.85m x 2.2m, newly fitted              |
| Dining Room:          | c. 3.8m x 3.0m with fireplace              |
| Outside Covered Area: | c. 2.5m x 6.2m                             |
| Bedroom 1:            | c. 3.7m x 3.7m                             |
| Bathroom:             | c. 2.7m x 2.3m                             |
| Bedroom 2:            | c. 3.3m x 2.8m, bath, WC, WHB              |
| Bedroom 3:            | c. 4.1m x 3.3m                             |
| Garage:               | c. 5.6m x 7.0m                             |