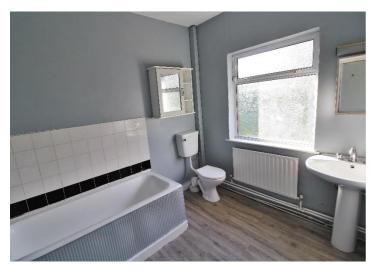

#### **DESCRIPTION:**

St Bernadette's is a fine detached bungalow set on a mature site extending to c. 0.25 Acres. The residence is accessed via a private gated drive. The front door has a granite porch with leads to the large entrance hall, from here there are two front sittings rooms focused around open fireplaces. There are three double bedrooms, family bathroom, kitchen (recently upgraded) and dining area. Outside there is an outside W.C, covered side passage & large double garage extending to c. 40sq.mts.

|                       | ACCOMODATION:                              |
|-----------------------|--------------------------------------------|
| Hall:                 | c. 9.2m x 1.4m                             |
| Sitting Room:         | c. 3.7m x 4.00m with bay window, fireplace |
| Living Room:          | c. 3.7m x 4.00m with bay window, fireplace |
| Kitchen:              | c. 1.85m x 2.2m, newly fitted              |
| Dining Room:          | c. 3.8m x 3.0m with fireplace              |
| Outside Covered Area: | c. 2.5m x 6.2m                             |
| Bedroom 1:            | c. 3.7m x 3.7m                             |
| Bathroom:             | c. 2.7m x 2.3m                             |
| Bedroom 2:            | c. 3.3m x 2.8m, bath, WC, WHB              |
| Bedroom 3:            | c. 4.1m x 3.3m                             |
| Garage:               | c. 5.6m x 7.0m                             |