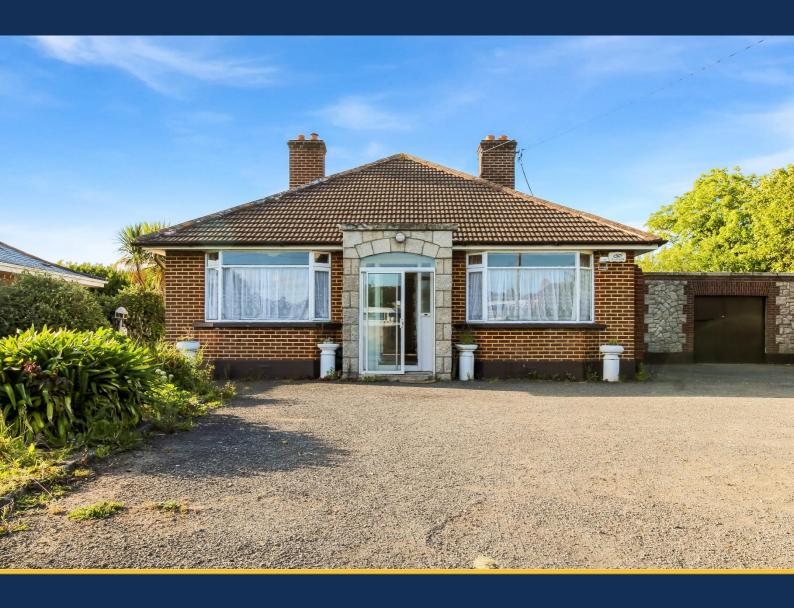

# ST BERNADETTES

Firhouse Road, Firhouse, Dublin 24 D24 CC9E

📕 www.jpmdoyle.ie

#### **DESCRIPTION:**

St Bernadette's is a fine detached bungalow set on a mature site extending to c. 0.25 Acres. The residence is accessed via a private gated drive. The front door has a granite porch with leads to the large entrance hall, from here there are two front sittings rooms focused around open fireplaces. There are three double bedrooms, family bathroom, kitchen (recently upgraded) and dining area. Outside there is an outside W.C, covered side passage & large double garage extending to c. 40sq.mts.