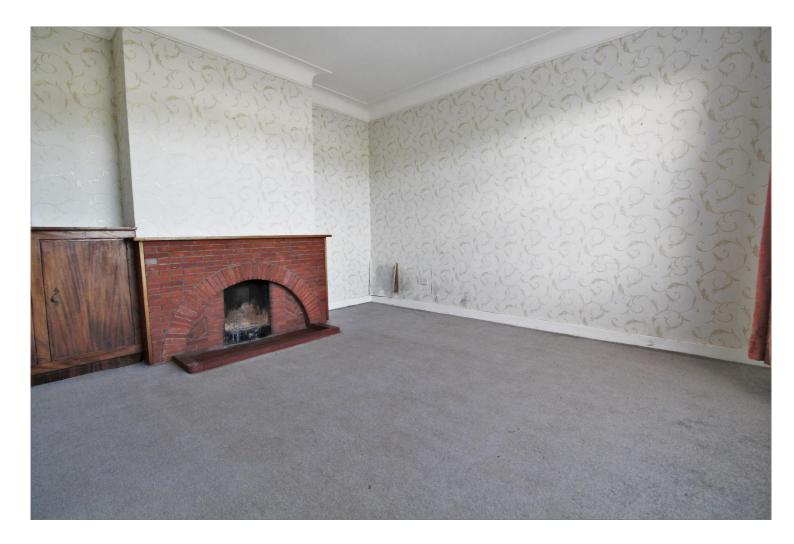

#### **DESCRIPTION:**

St Bernadette's is a fine detached bungalow set on a mature site extending to c. 0.25 Acres. The residence is accessed via a private gated drive. The front door has a granite porch with leads to the large entrance hall, from here there are two front sittings rooms focused around open fireplaces. There are three double bedrooms, family bathroom, kitchen (recently upgraded) and dining area. Outside there is an outside W.C, covered side passage & large double garage extending to c. 40sq.mts.

|                       | ACCOMODATION:                              |
|-----------------------|--------------------------------------------|
| Hall:                 | c. 9.2m x 1.4m                             |
| Sitting Room:         | c. 3.7m x 4.00m with bay window, fireplace |
| Living Room:          | c. 3.7m x 4.00m with bay window, fireplace |
| Kitchen:              | c. 1.85m x 2.2m, newly fitted              |
| Dining Room:          | c. 3.8m x 3.0m with fireplace              |
| Outside Covered Area: | c. 2.5m x 6.2m                             |
| Bedroom 1:            | c. 3.7m x 3.7m                             |
| Bathroom:             | c. 2.7m x 2.3m                             |
| Bedroom 2:            | c. 3.3m x 2.8m, bath, WC, WHB              |
| Bedroom 3:            | c. 4.1m x 3.3m                             |
| Garage:               | c. 5.6m x 7.0m                             |