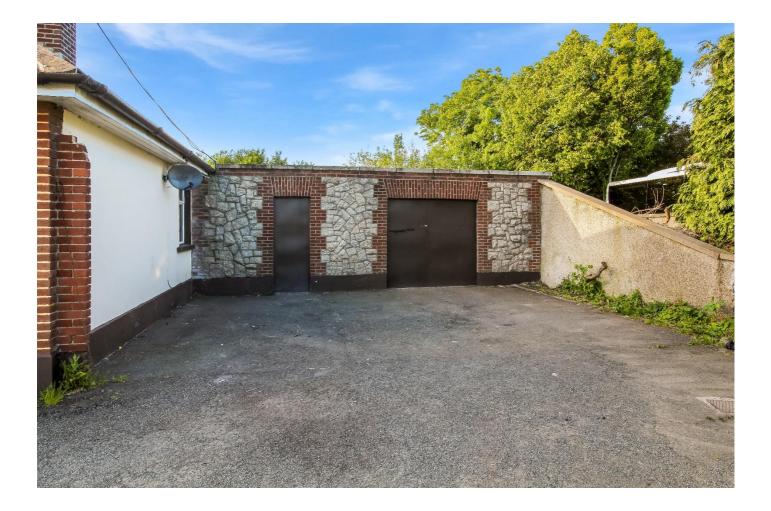

#### **DESCRIPTION:**

St Bernadette's is a fine detached bungalow set on a mature site extending to c. 0.25 Acres. The residence is accessed via a private gated drive. The front door has a granite porch with leads to the large entrance hall, from here there are two front sittings rooms focused around open fireplaces. There are three double bedrooms, family bathroom, kitchen (recently upgraded) and dining area. Outside there is an outside W.C, covered side passage & large double garage extending to c. 40sq.mts.

|                       | ACCOMODATION:                              |
|-----------------------|--------------------------------------------|
| Hall:                 | c. 9.2m x 1.4m                             |
| Sitting Room:         | c. 3.7m x 4.00m with bay window, fireplace |
| Living Room:          | c. 3.7m x 4.00m with bay window, fireplace |
| Kitchen:              | c. 1.85m x 2.2m, newly fitted              |
| Dining Room:          | c. 3.8m x 3.0m with fireplace              |
| Outside Covered Area: | c. 2.5m x 6.2m                             |
| Bedroom 1:            | c. 3.7m x 3.7m                             |
| Bathroom:             | c. 2.7m x 2.3m                             |
| Bedroom 2:            | c. 3.3m x 2.8m, bath, WC, WHB              |
| Bedroom 3:            | c. 4.1m x 3.3m                             |
| Garage:               | c. 5.6m x 7.0m                             |