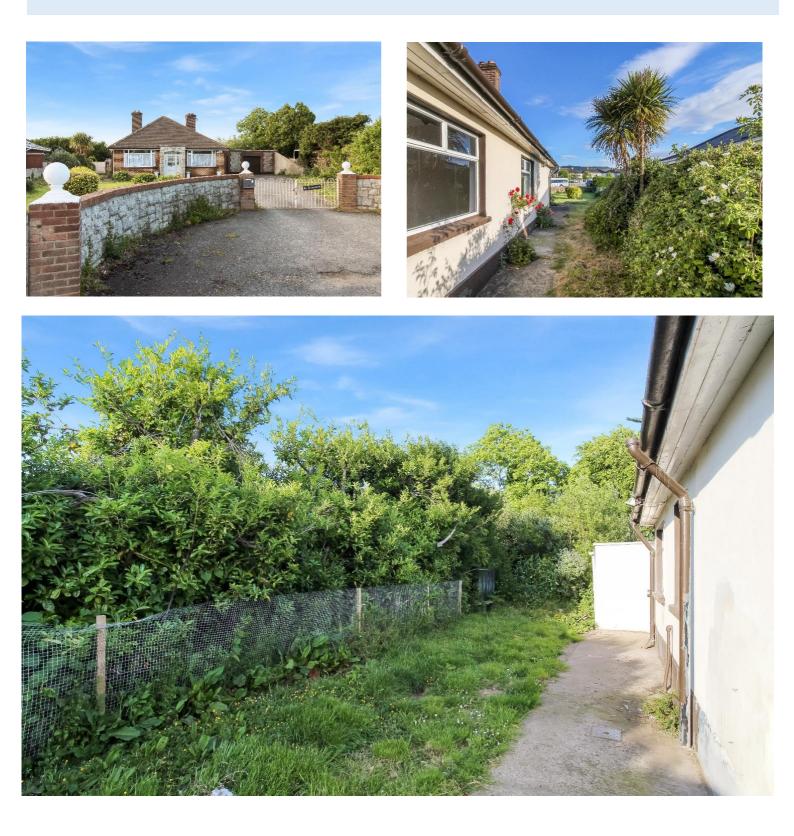

#### **DESCRIPTION:**

St Bernadette's is a fine detached bungalow set on a mature site extending to c. 0.25 Acres. The residence is accessed via a private gated drive. The front door has a granite porch with leads to the large entrance hall, from here there are two front sittings rooms focused around open fireplaces. There are three double bedrooms, family bathroom, kitchen (recently upgraded) and dining area. Outside there is an outside W.C, covered side passage & large double garage extending to c. 40sq.mts.