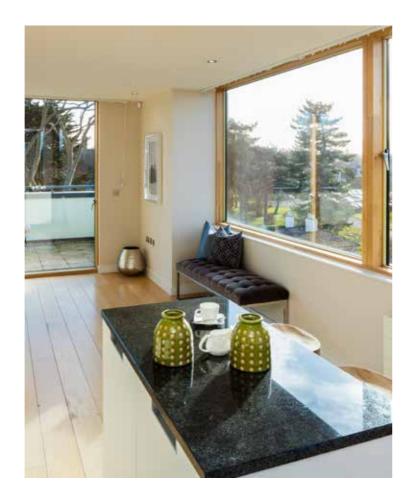

### Kitchen

- · Stunning contemporary designer kitchen
- · Polished stone worktops and concealed lighting
- · State-of-the-art integrated Miele appliances, including gas hob, extractor fan, hot plate, electric oven, fridge/freezer

### Other Features

- · Video intercom system
- · Cat 5 cabling
- · Stainless steel sockets and faceplates throughout
- · Hardwood double glazed windows throughout
- · Two spacious private balconies with stunning views