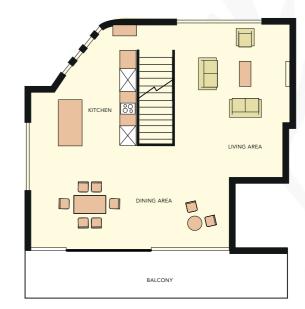

The penthouse was tastefully designed by Douglas Wallace Architects to place an emphasis on light and spans . Positioned across two floors, the beautiful and contemporary open plan living area is located on the top floor with floor to ceiling windows and a large South East aspect terrace. The terrace and penthouse features lovely views of the Dublin Mountains, green parklands and the city to be enjoyed. The four double bedrooms, two en-suites and main bathroom are located at the entrance level. The master bedroom and an adjacent bedroom have access to a large balcony which enjoys stunning views.

# 7 Edward Lane Floor Layout 174.5 sq.m. / 1,878 sq.ft. (approx.)

Third Floor

Fourth Floor

Plan is for illustrative purposes only. Not to scale.

**BER** Details

BER. CI BER No. 100756592