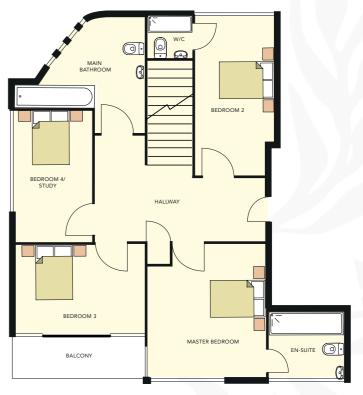

The penthouse was tastefully designed by Douglas Wallace Architects to place an emphasis on light and spans . Positioned across two floors, the beautiful and contemporary open plan living area is located on the top floor with floor to ceiling windows and a large South East aspect terrace. The terrace and penthouse features lovely views of the Dublin Mountains, green parklands and the city to be enjoyed. The four double bedrooms, two en-suites and main bathroom are located at the entrance level. The master bedroom and an adjacent bedroom have access to a large balcony which enjoys stunning views.

### Bedrooms

- · Built-in wardrobes in each bedroom
- · En-suite bathroom to two bedrooms

# 7 Edward Lane Floor Layout 174.5 sq.m. / 1,878 sq.ft. (approx.)

Third Floor

Fourth Floor

Plan is for illustrative purposes only. Not to scale.

**BER** Details

BER. CI BER No. 100756592