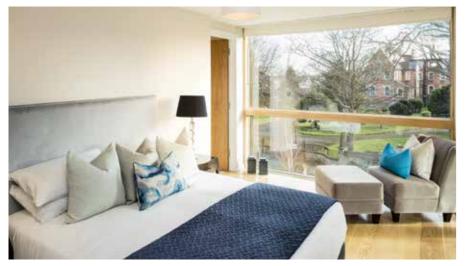

The penthouse was tastefully designed by Douglas Wallace Architects to place an emphasis on light and spans . Positioned across two floors, the beautiful and contemporary open plan living area is located on the top floor with floor to ceiling windows and a large South East aspect terrace. The terrace and penthouse features lovely views of the Dublin Mountains, green parklands and the city to be enjoyed. The four double bedrooms, two en-suites and main bathroom are located at the entrance level. The master bedroom and an adjacent bedroom have access to a large balcony which enjoys stunning views.

### Bedrooms

- · Built-in wardrobes in each bedroom
- · En-suite bathroom to two bedrooms