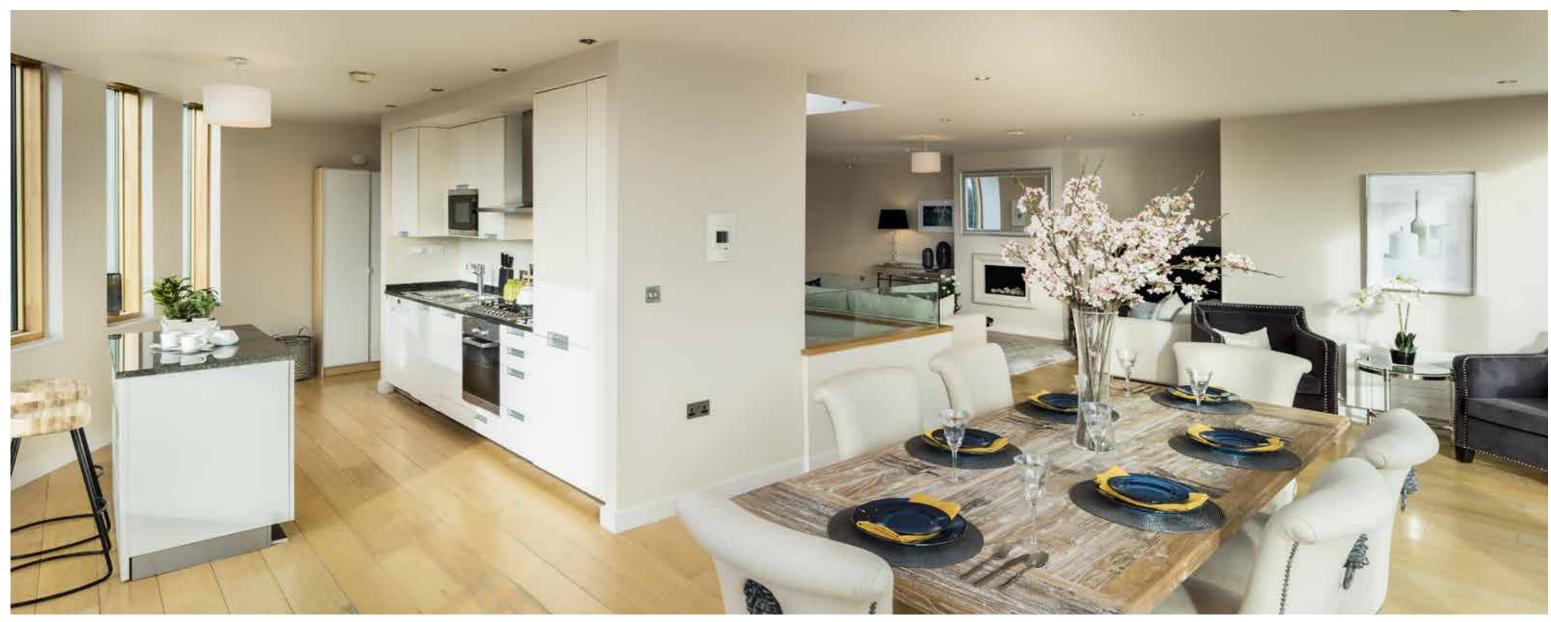

The penthouse was tastefully designed by Douglas Wallace Architects to place an emphasis on light and spans . Positioned across two floors, the beautiful and contemporary open plan living area is located on the top floor with floor to ceiling windows and a large South East aspect terrace. The terrace and penthouse features lovely views of the Dublin Mountains, green parklands and the city to be enjoyed. The four double bedrooms, two en-suites and main bathroom are located at the entrance level. The master bedroom and an adjacent bedroom have access to a large balcony which enjoys stunning views.

### Kitchen

- · Stunning contemporary designer kitchen
- · Polished stone worktops and concealed lighting
- · State-of-the-art integrated Miele appliances, including gas hob, extractor fan, hot plate, electric oven, fridge/freezer

### Living/Dining Room

- · Raised remote controlled gas fireplace
- · TV connection, broadband connection and phone points installed