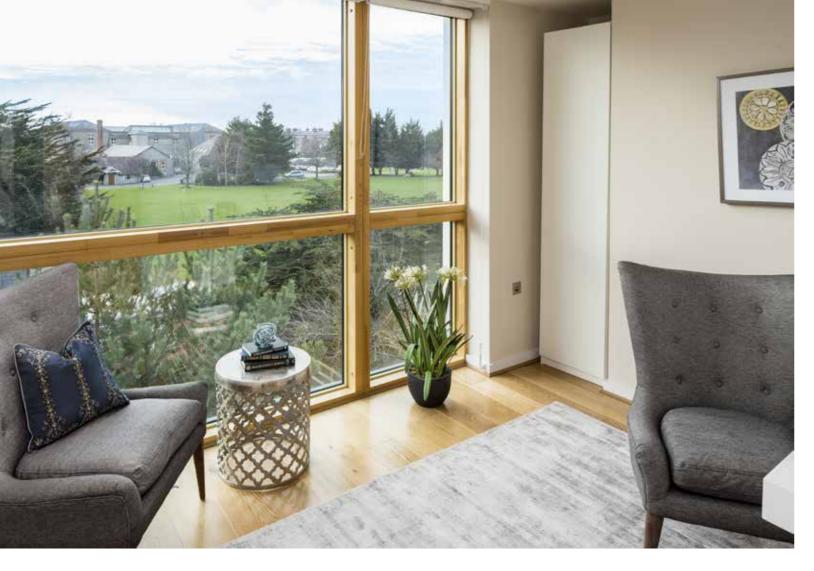

The penthouse was tastefully designed by Douglas Wallace Architects to place an emphasis on light and spans . Positioned across two floors, the beautiful and contemporary open plan living area is located on the top floor with floor to ceiling windows and a large South East aspect terrace. The terrace and penthouse features lovely views of the Dublin Mountains, green parklands and the city to be enjoyed. The four double bedrooms, two en-suites and main bathroom are located at the entrance level. The master bedroom and an adjacent bedroom have access to a large balcony which enjoys stunning views.

### Other Features

- · Video intercom system
- · Cat 5 cabling
- · Stainless steel sockets and faceplates throughout
- · Hardwood double glazed windows throughout
- · Two spacious private balconies with stunning views