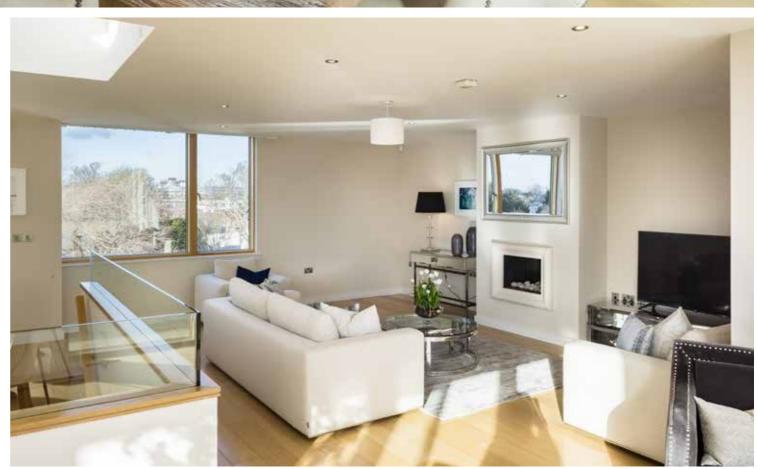

The penthouse was tastefully designed by Douglas Wallace Architects to place an emphasis on light and spans . Positioned across two floors, the beautiful and contemporary open plan living area is located on the top floor with floor to ceiling windows and a large South East aspect terrace. The terrace and penthouse features lovely views of the Dublin Mountains, green parklands and the city to be enjoyed. The four double bedrooms, two en-suites and main bathroom are located at the entrance level. The master bedroom and an adjacent bedroom have access to a large balcony which enjoys stunning views.

### Living/Dining Room

- · Raised remote controlled gas fireplace
- · TV connection, broadband connection and phone points installed