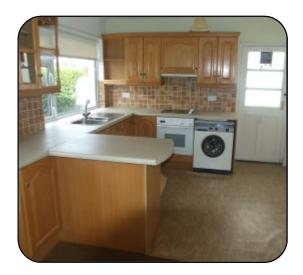

| Accommodation          |                                  |                                                                                                                                                                                                                                                                                                                    |
|------------------------|----------------------------------|--------------------------------------------------------------------------------------------------------------------------------------------------------------------------------------------------------------------------------------------------------------------------------------------------------------------|
| Accommodation          | Size<br>M. Ft.                   | Descriptior                                                                                                                                                                                                                                                                                                        |
| Entrance Hallway       | 7.2 m x 2.28 m<br>23'6" x 7'5"   | Cloaks closet. Telephone<br>alarm point. Understairs<br>area.                                                                                                                                                                                                                                                      |
| Guest W.C.             | 1.23 m x 2.15 m<br>4 ' x 7'      | WC Wash hand basin.                                                                                                                                                                                                                                                                                                |
| Living Room            | 4.8 m x 4.1 m<br>15'7" x 13'5"   | Tiled open fireplace. Ope to                                                                                                                                                                                                                                                                                       |
| Sitting Room           | 4.65 m x 4.13 m<br>15'3" x 13'5" | Double glazed sliding pa to rear garden.                                                                                                                                                                                                                                                                           |
| Kitchen/Breakfast Room | 5 m x 3.34 m<br>16'4" x 10'9"    | Solid oak fitted kitchen w<br>array of eye & floor level<br>display cabinets, four cut<br>drawers. Single drainer 1<br>bowl stainless steel sink<br>with tiled splashback are<br>Breakfast counter. Whirlp<br>electric oven. Four plate<br>extractor fan. Plumbed fo<br>washing machine. Door t<br>& rear gardens. |
| Family Room            | 6.35 m x 2.6 m<br>20'8" z 8'5"   | Range of fitted presses.                                                                                                                                                                                                                                                                                           |
| Landing                |                                  | Hotpress with dual imme<br>Access to attic via Stira.                                                                                                                                                                                                                                                              |
| Bathroom               | 2.0 m x 1.78 m<br>6'6" x 5'8"    | Bath with Mira electric sh<br>WC Wash hand basin.Pa<br>walls.                                                                                                                                                                                                                                                      |
| Bedroom 1              | 4.76 m x 3.26 m<br>15'6" x 10'7" | Fitted wardrobe.                                                                                                                                                                                                                                                                                                   |
| Bedroom 2              | 4.15 m x 3.24 m<br>13'6" x 10'6" | Range of fitted wardrobes overhead presses.                                                                                                                                                                                                                                                                        |
| Bedroom 3              | 3.18 m x 2.72 m<br>10'4" x 8'9"  |                                                                                                                                                                                                                                                                                                                    |
| Bedroom 4              | 3.15 m x 3.68 m<br>10'3" x 12'1" | Fitted wardrobe.                                                                                                                                                                                                                                                                                                   |