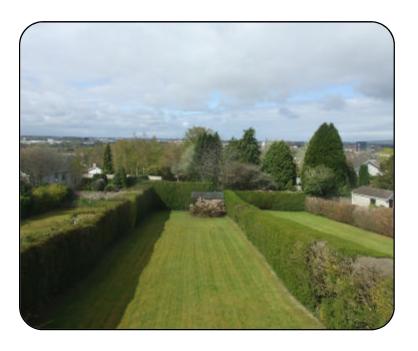

# Outside

Enclosed front garden mainly laid to lawn with border hedges and shrubs. Gated driveway.

Gated side entrance way leading to fully enclosed hedged south west facing rear garden extending to approximately 40 meters. Garden shed.

### Special Features

- \* Detached
- \* Double glazed windows
- \* Oil fired central heating
- \* Alarm
- \* Three reception rooms
- \* Four double bedrooms

- \* Superb south west facing rear garden c.40 meters
- \* Opposite Castletry Golf Club
- Close proximity to UL & numerous schools