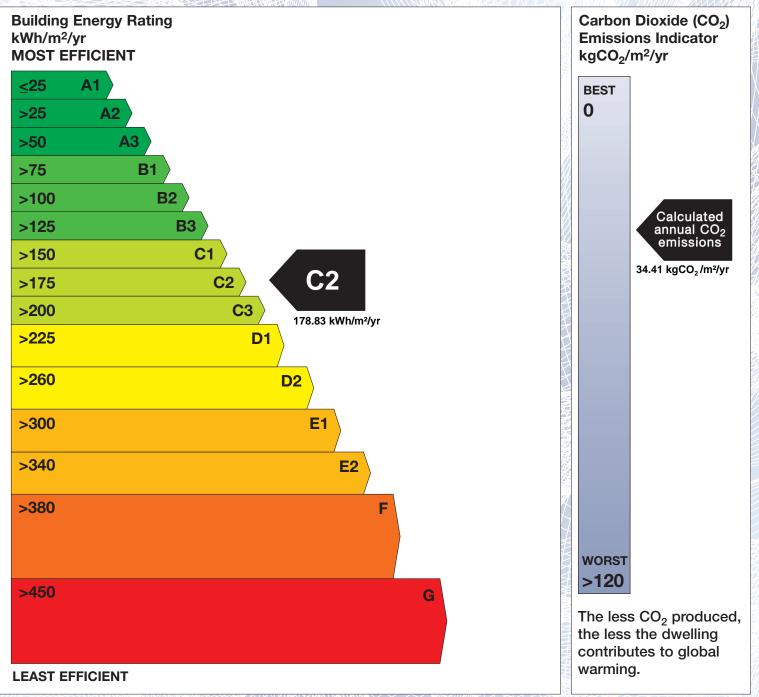

## **Building Energy Rating (BER)**

| BER for the building detailed below is: |                          |                                                    | C2    |                                                                                                                                                    |
|-----------------------------------------|--------------------------|----------------------------------------------------|-------|----------------------------------------------------------------------------------------------------------------------------------------------------|
|                                         | Address                  | 50 BEECHWOOD COURT<br>STILLORGAN ROAD<br>DUBLIN 18 |       | The Building En<br>the energy perf<br>energy use for<br>ventilation and<br>standard occup<br>energy use per<br>'A' rated prope<br>and will tend to |
|                                         | BER Number               | 107662777                                          |       |                                                                                                                                                    |
|                                         | Date of Issue            | 15/06/2015                                         |       |                                                                                                                                                    |
|                                         | Valid Until              | 15/06/2025                                         |       |                                                                                                                                                    |
|                                         | Assessor Number          | 101986                                             |       |                                                                                                                                                    |
|                                         | Assessor Company No      |                                                    | ()HIN |                                                                                                                                                    |
|                                         | Devil dine of Emeryon of | Datina                                             |       |                                                                                                                                                    |

The Building Energy Rating (BER) is an indication of the energy performance of this dwelling. It covers energy use for space heating, water heating, ventilation and lighting, calculated on the basis of standard occupancy. It is expressed as primary energy use per unit floor area per year (kWh/m<sup>2</sup>/yr).

'A' rated properties are the most energy efficient and will tend to have the lowest energy bills.

**IMPORTANT:** This BER is calculated on the basis of data provided to and by the BER Assessor, and using the version of the assessment software quoted below. A future BER assigned to this dwelling may be different, as a result of changes to the dwelling or to the assessment software.