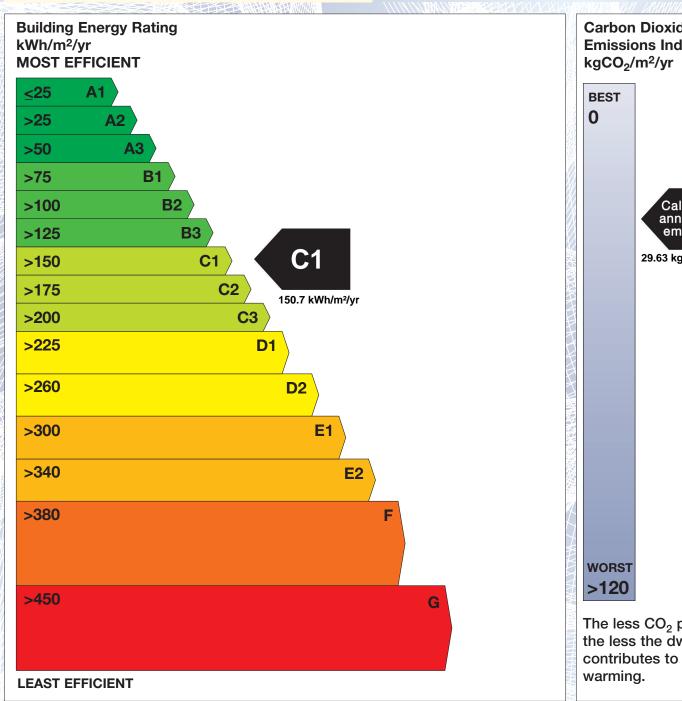

## BER for the building detailed below is:

C<sub>1</sub>

| Address             | 12 WINDMILL LANE APARTMENTS<br>WINDMILL LANE<br>DUBLIN 2 |
|---------------------|----------------------------------------------------------|
| BER Number          | 109952200                                                |
| Date of Issue       | 10/07/2017                                               |
| Valid Until         | 10/07/2027                                               |
| Assessor Number     | 105856                                                   |
| Assessor Company No | 105855                                                   |

The Building Energy Rating (BER) is an indication of the energy performance of this dwelling. It covers energy use for space heating, water heating, ventilation and lighting, calculated on the basis of standard occupancy. It is expressed as primary energy use per unit floor area per year (kWh/m²/yr).

'A' rated properties are the most energy efficient and will tend to have the lowest energy bills.

Carbon Dioxide (CO<sub>2</sub>) **Emissions Indicator** Calculated annual CO2 emissions 29.63 kgCO<sub>2</sub>/m<sup>2</sup>/yr The less CO<sub>2</sub> produced, the less the dwelling contributes to global