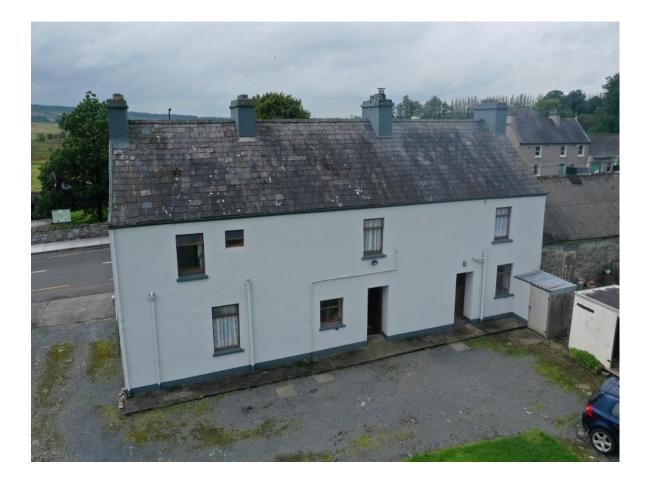

**Residence 1:** Four bedroom two-storey residences currently occupied with a Gross Internal Area of c. 1, 226 sq.ft Part of residence was a farm shop.

**Residence 2:** Three bedroom two-storey residence in need of modernisation with a Gross Internal Area of c. 681 sq.ft