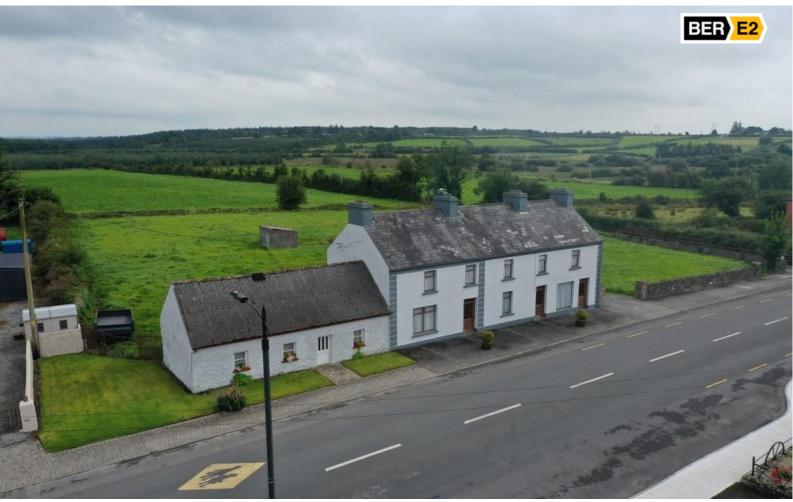

## **Price on Application**

Prime village property comprising 3 No. residences altogether standing on c. 1.25 Acres holding huge development potential due to the location on the Galway/Roscommon border.

**Residence 1:** Four bedroom two-storey residences currently occupied with a Gross Internal Area of c. 1, 226 sq.ft Part of residence was a farm shop.

**Residence 2:** Three bedroom two-storey residence in need of modernisation with a Gross Internal Area of c. 681 sq.ft

Residence 3: Derelict bungalow residence open plan with a Gross Internal Area of c. 474 sq.ft

Lands to rear hold development potential (subject to planning)

Viewing strictly by appointment with the auctioneer. Enquiries & offers invited for immediate sale.