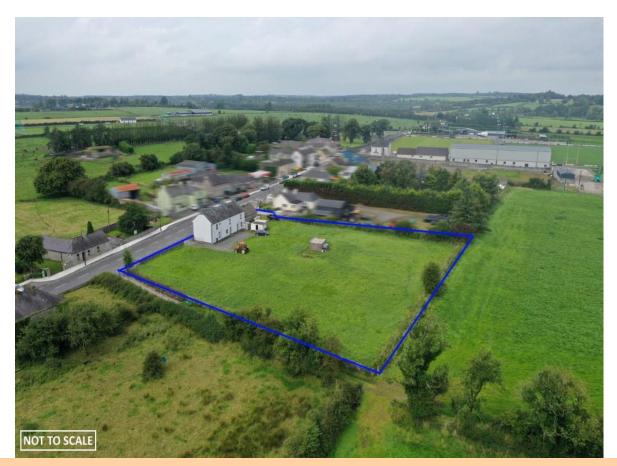

## **Price on Application**

Prime village property comprising 3 No. residences altogether standing on c. 1.25 Acres holding huge development potential due to the location on the Galway/Roscommon border.

Residence 3: Derelict bungalow residence open plan with a Gross Internal Area of c. 474 sq.ft

Lands to rear hold development potential (subject to planning)

Viewing strictly by appointment with the auctioneer. Enquiries & offers invited for immediate sale.