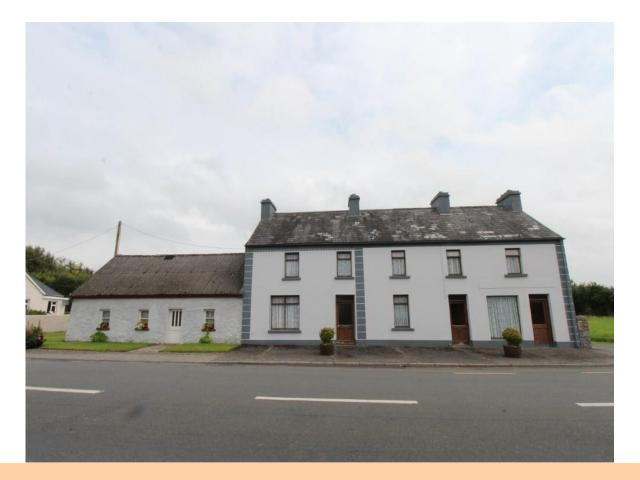

**Residence 1:** Four bedroom two-storey residences currently occupied with a Gross Internal Area of c. 1, 226 sq.ft Part of residence was a farm shop.

**Residence 2:** Three bedroom two-storey residence in need of modernisation with a Gross Internal Area of c. 681 sq.ft