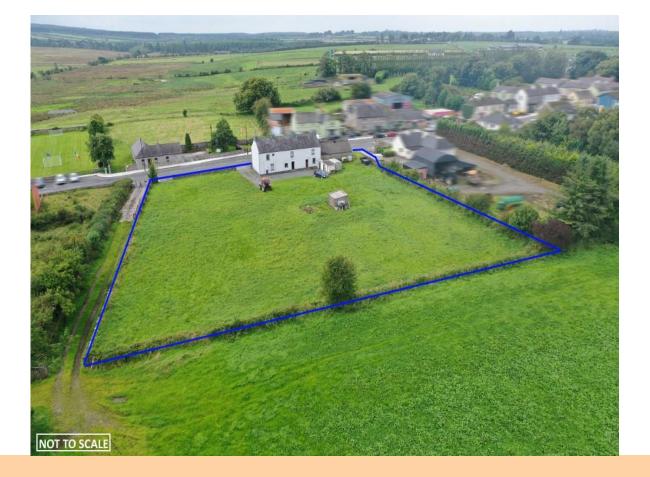

## **Price on Application**

Prime village property comprising 3 No. residences altogether standing on c. 1.25 Acres holding huge development potential due to the location on the Galway/Roscommon border.

Residence 3: Derelict bungalow residence open plan with a Gross Internal Area of c. 474 sq.ft

Lands to rear hold development potential (subject to planning)

Viewing strictly by appointment with the auctioneer. Enquiries & offers invited for immediate sale.