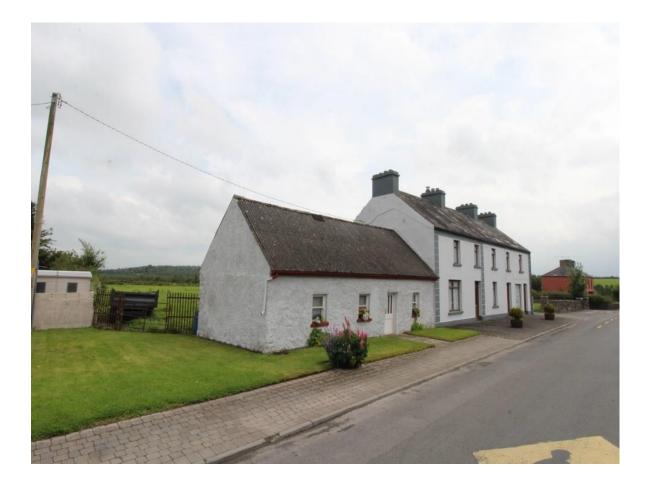

**Residence 1:** Four bedroom two-storey residences currently occupied with a Gross Internal Area of c. 1, 226 sq.ft Part of residence was a farm shop.

**Residence 2:** Three bedroom two-storey residence in need of modernisation with a Gross Internal Area of c. 681 sq.ft

Residence 3: Derelict bungalow residence open plan with a Gross Internal Area of c. 474 sq.ft

Lands to rear hold development potential (subject to planning)

Viewing strictly by appointment with the auctioneer. Enquiries & offers invited for immediate sale.