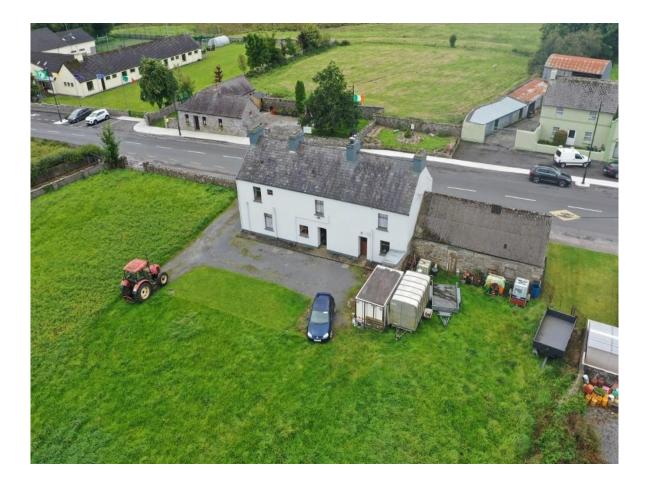

**Residence 1:** Four bedroom two-storey residences currently occupied with a Gross Internal Area of c. 1, 226 sq.ft Part of residence was a farm shop.

**Residence 2:** Three bedroom two-storey residence in need of modernisation with a Gross Internal Area of c. 681 sq.ft