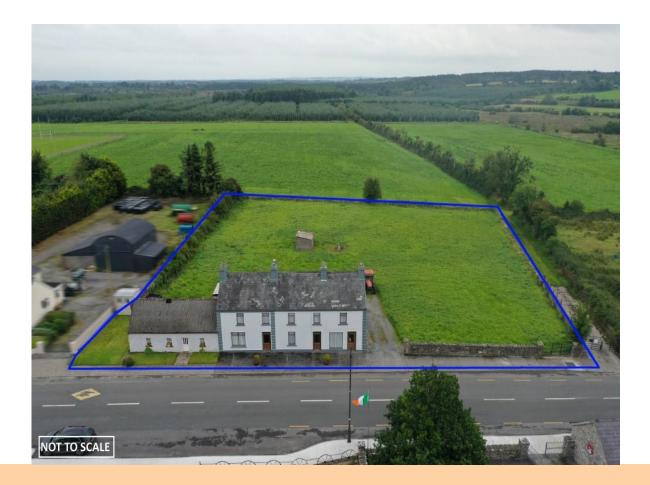

## **Price on Application**

Prime village property comprising 3 No. residences altogether standing on c. 1.25 Acres holding huge development potential due to the location on the Galway/Roscommon border.

**Residence 1:** Four bedroom two-storey residences currently occupied with a Gross Internal Area of c. 1, 226 sq.ft Part of residence was a farm shop.

**Residence 2:** Three bedroom two-storey residence in need of modernisation with a Gross Internal Area of c. 681 sq.ft