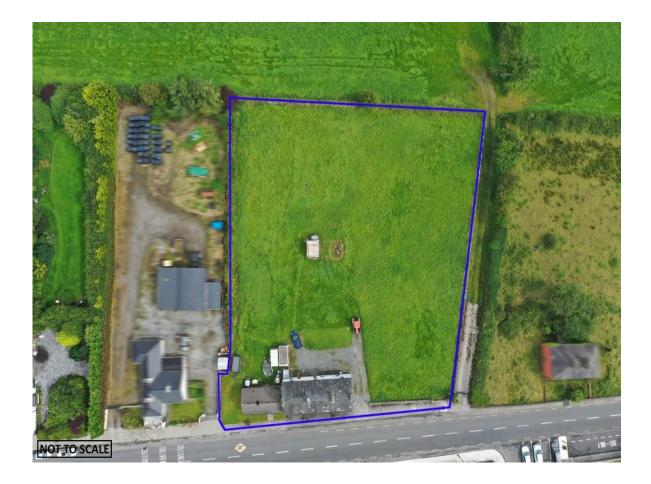

## **Price on Application**

Prime village property comprising 3 No. residences altogether standing on c. 1.25 Acres holding huge development potential due to the location on the Galway/Roscommon border.

Residence 3: Derelict bungalow residence open plan with a Gross Internal Area of c. 474 sq.ft

Lands to rear hold development potential (subject to planning)

Viewing strictly by appointment with the auctioneer. Enquiries & offers invited for immediate sale.