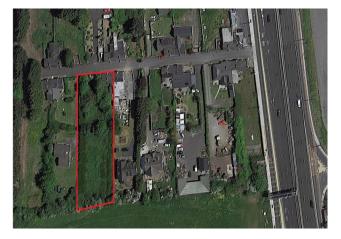

cite of c. 0.5 acres and many of the neighbouring properties have developed their site to include a luxury detached property to the rear. No. 12 gives one keen developer the opportunity to build a new property along with refurbishing the existing cottage(all subject to necessary planning permission). Call Ray Cooke Auctioneers for further information or to arrange viewing.

## **FEATURES**

- MAGNIFICENT DEVELOPMENT OPPORTUNITY

**Ray Cooke** 

- Total site c. 0.5 acre
- Cottage c. 465 sq ft
- Ideally tucked away just off Naas Road
- M50 Motorway & The Luas within arm's reach
- Original cottage dating back to early 1900's and needing complete refurbishment
- Opportunity to build new property + refurbish existing cottage (subject to necessary planning permission)



raycooke.ie













raycooke.ie

# **FLOOR PLANS**



# DIRECTIONS

If travelling on N7 towards Naas, exit at Newlands Cross, turn right and go back on yourself towards City Centre. Stay left at The Louis Fitzgerald Hotel, pass the hotel, and turn left onto St. Brigids Cottages. No. 12 can be found on the left hand side.

## **VIEWING**

Viewings are strictly by appointment only. We are available for viewings during the day, in the evenings and also at the weekend so we are always available at a time to suit you.

## LOCATION



# **NEGOTIATOR**

Ross McHugh and he can be contacted on **01 40 30 720 or 087 136 8084.** 

Alternatively you can send an email to ross@raycooke.ie and we will contact you.

## MORTGAGES

- Pre-approved Mortgage
- Expert Mortgage Advice
- Cheapest Interest Rates
- Choice of Lenders