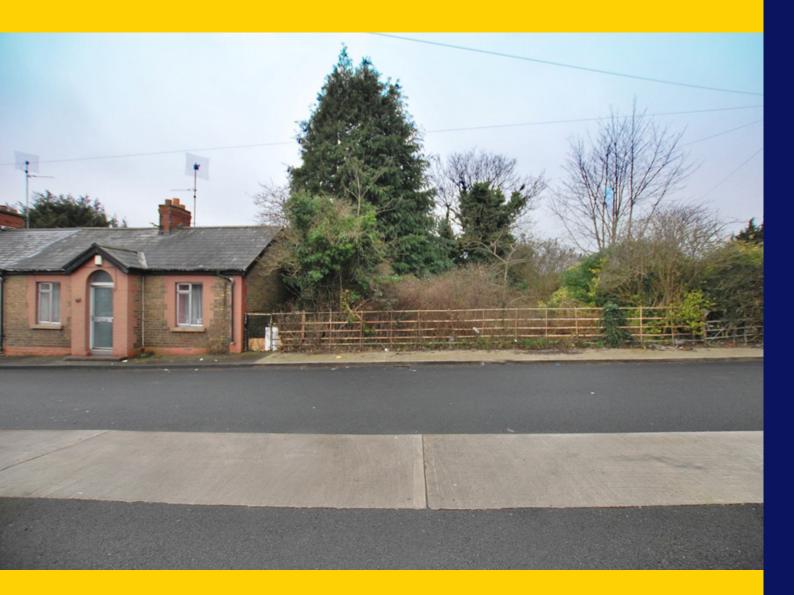

# DESCRIPTION

RAY COOKE AUCTIONEERS proudly introduce this magnificent DEVELOPMENT OPPORTUNITY to the market at St. Brigids Cottages, Dublin 22. Tucked away within a quaint cul de sac just off the Naas Road and with the M50 Motorway and The Red Cow Luas Stop within arm's reach, the location is truly next to none.

The semi-detached brick fronted cottage dates back to the early 1900's and needs complete refurbishment throughout. It is enviably positioned on an imposing cite of c. 0.5 acres and many of the neighbouring properties have developed their site to include a luxury detached property to the rear. No. 12 gives one keen developer the opportunity to build a new property along with refurbishing the existing cottage(all subject to necessary planning permission). Call Ray Cooke Auctioneers for further information or to arrange viewing.

## **FEATURES**

- MAGNIFICENT DEVELOPMENT OPPORTUNITY

**Ray Cooke** 

- Total site c. 0.5 acre
- Cottage c. 465 sq ft
- Ideally tucked away just off Naas Road
- M50 Motorway & The Luas within arm's reach
- Original cottage dating back to early 1900's and needing complete refurbishment
- Opportunity to build new property + refurbish existing cottage (subject to necessary planning permission)