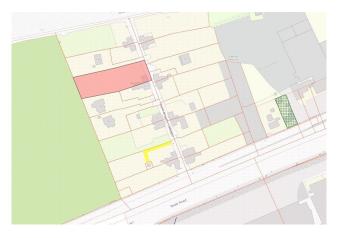

ng cite of c. 0.5 acres and many of the neighbouring properties have developed their site to include a luxury detached property to the rear. No. 12 gives one keen developer the opportunity to build a new property along with refurbishing the existing cottage(all subject to necessary planning permission). Call Ray Cooke Auctioneers for further information or to arrange viewing.

## **FEATURES**

- MAGNIFICENT DEVELOPMENT OPPORTUNITY

**Ray Cooke** 

- Total site c. 0.5 acre
- Cottage c. 465 sq ft
- Ideally tucked away just off Naas Road
- M50 Motorway & The Luas within arm's reach
- Original cottage dating back to early 1900's and needing complete refurbishment
- Opportunity to build new property + refurbish existing cottage (subject to necessary planning permission)



raycooke.ie













raycooke.ie

# **FLOOR PLANS**



# DIRECTIONS

If travelling on N7 towards Naas, exit at Newlands Cross, turn right and go back on yourself towards City Centre. Stay left at The Louis Fitzgerald Hotel, pass the hotel, and turn left onto St. Brigids Cottages. No. 12 can be found on the left hand side.

## **VIEWING**

Viewings are strictly by appointment only. We are available for viewings during the day, in the evenings and also at the weekend so we are always available at a time to suit you.

## LOCATION



# **NEGOTIATOR**

Ross McHugh and he can be contacted on **01 40 30 720 or 087 136 8084.** 

Alternatively you can send an email to ross@raycooke.ie and we will contact you.

## MORTGAGES

- Pre-approved Mortgage
- Expert Mortgage Advice
- Cheapest Interest Rates
- Choice of Lende