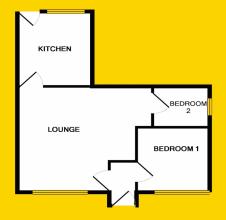

the neighbouring properties have developed their site to include a luxury detached property to the rear. No. 12 gives one keen developer the opportunity to build a new property along with refurbishing the existing cottage(all subject to necessary planning permission). Call Ray Cooke Auctioneers for further information or to arrange viewing.

## **FEATURES**

- MAGNIFICENT DEVELOPMENT OPPORTUNITY

**Ray Cooke** 

- Total site c. 0.5 acre
- Cottage c. 465 sq ft
- Ideally tucked away just off Naas Road
- M50 Motorway & The Luas within arm's reach
- Original cottage dating back to early 1900's and needing complete refurbishment
- Opportunity to build new property + refurbish existing cottage (subject to necessary planning permission)



raycooke.ie













raycooke.ie

# **FLOOR PLANS**



# DIRECTIONS

If travelling on N7 towards Naas, exit at Newlands Cross, turn right and go back on yourself towards City Centre. Stay left at The Louis Fitzgerald Hotel, pass the hotel, and turn left onto St. Brigids Cottages. No. 12 can be found on the left hand side.

## **VIEWING**

Viewings are strictly by appointment only. We are available for viewings during the day, in the evenings and also at the weekend so we are always available at a time to suit you.

## LOCATION



# **NEGOTIATOR**

Ross McHugh and he can be contacted on **01 40 30 720 or 087 136 8084.** 

Alternatively you can send an email to ross@raycooke.ie and we will contact you.

## MORTGAGES

- Pre-approved Mortgage
- Expert Mortgage Advice
- Cheapest Interest Rates
- Choice of Lenders

Ray Cooke Financial Services Ltd