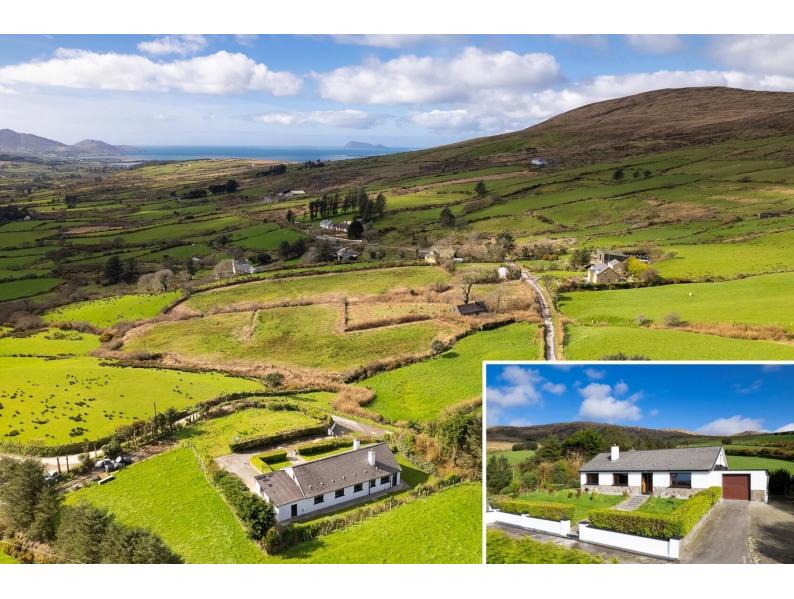

## For Sale

Asking Price: €285,000

Shountalive, Kilmacowen, Eyeries, Co. Cork, P75 AK60

Spacious 4-bedroom detached bungalow residence, with 0.35 acre of mature, landscaped grounds and set in a quiet, convenient rural setting with superb mountain and coastal views of Coulagh Bay in the distance.

The property enjoys a peaceful setting on a site of approximately 0.35 acres laid out mostly in lawn and car parking areas. Shountalive is located just a 10 minute drive to both the peninsula's primary town, Castletownbere and to the picturesque village of Eyeries.