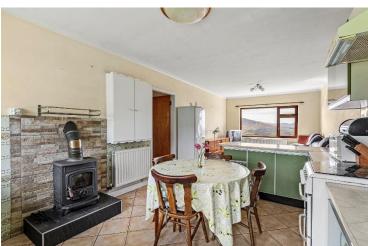

The property comprises 145 sq. m. approximately and is laid out in well-designed rooms that take advantage of its elevated site. The house also has the benefit of oil-fired central heating, solid fuel stove, pvc double glazed windows and a tarmacadam driveway.

The accommodation includes entrance hallway, open plan kitchen / dining room, sitting room, 4 double bedrooms and a family bathroom. There is also an attached garage which is useful as a workshop or could easily be adapted to provide some extra residential space.