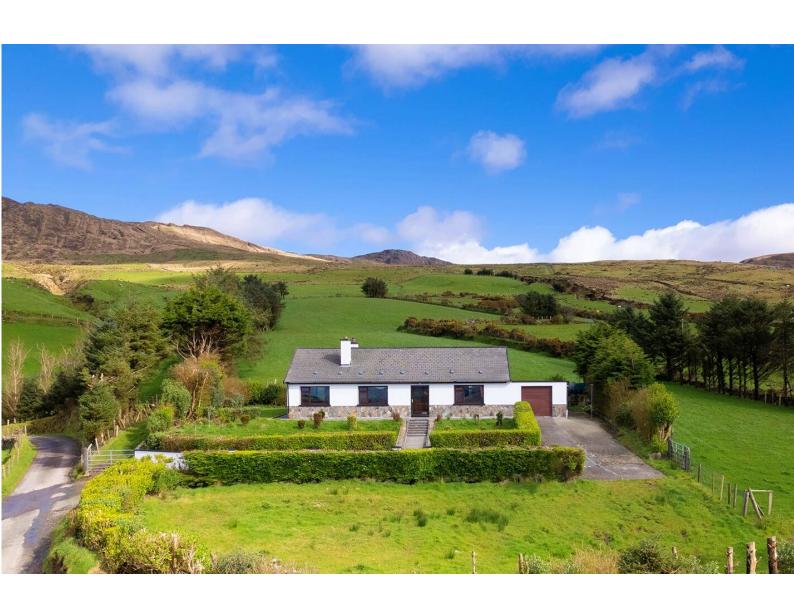

## For Sale

Asking Price: €285,000

Shountalive, Kilmacowen, Eyeries, Co. Cork, P75 AK60

Spacious 4-bedroom detached bungalow residence, with 0.35 acre of mature, landscaped grounds and set in a quiet, convenient rural setting with superb mountain and coastal views of Coulagh Bay in the distance.

The property comprises 145 sq. m. approximately and is laid out in well-designed rooms that take advantage of its elevated site. The house also has the benefit of oil-fired central heating, solid fuel stove, pvc double glazed windows and a tarmacadam driveway.

The accommodation includes entrance hallway, open plan kitchen / dining room, sitting room, 4 double bedrooms and a family bathroom. There is also an attached garage which is useful as a workshop or could easily be adapted to provide some extra residential space.

The property enjoys a peaceful setting on a site of approximately 0.35 acres laid out mostly in lawn and car parking areas. Shountalive is located just a 10 minute drive to both the peninsula's primary town, Castletownbere and to the picturesque village of Eyeries.