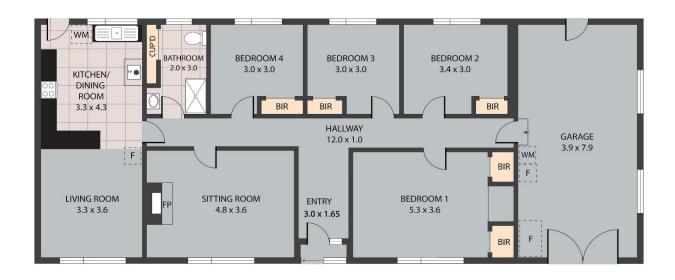

The property comprises 145 sq. m. approximately and is laid out in well-designed rooms that take advantage of its elevated site. The house also has the benefit of oil-fired central heating, solid fuel stove, pvc double glazed windows and a tarmacadam driveway.

The accommodation includes entrance hallway, open plan kitchen / dining room, sitting room, 4 double bedrooms and a family bathroom. There is also an attached garage which is useful as a workshop or could easily be adapted to provide some extra residential space.

Shountalive, Eyeries P75 AK60
TOTAL APPROX. FLOOR AREA 145 SQ,M
Whilst every attent has been made to ensure the accuracy of the floor plan contained here, measurements of doors, windows, coma and any other items are approximate and no responsibility is taken for any error, cmission, or misstatement. This plan is for fluidurative purpose only and should be used as such by any cropaccieup pachaser.