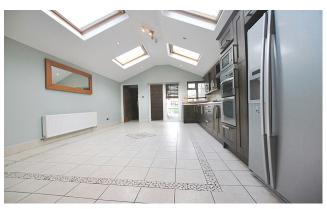

## KITCHEN/ DINING

19" x 13'7" (6m x 4.2m)

Fitted kitchen with tiled flooring and splash back, access to bathroom and double doors to rear.