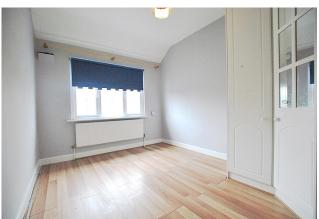

#### **BEDROOM 1**

8'5" x 7'2" (2.6m x 2.2m)

Single bedroom located to the rear of the property, laminate flooring and built in wardrobes.

#### BEDROOM 2

11'4" x 8'5" (3.5 x 52.6m)

Double bedroom located to the rear of the property, laminate flooring and built in wardrobes.

## BEDROOM 3

10'8' x 10'8" (3.3m x 3.3m)

Double bedroom located to the front of the property, laminate flooring and sliding door wardrobes.