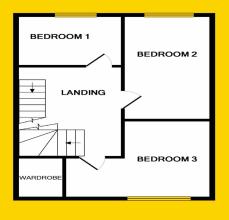

#### **BEDROOM 1**

8'5" x 7'2" (2.6m x 2.2m)

Single bedroom located to the rear of the property, laminate flooring and built in wardrobes.

#### BEDROOM 2

11'4" x 8'5" (3.5 x 52.6m)

Double bedroom located to the rear of the property, laminate flooring and built in wardrobes.

## BEDROOM 3

10'8' x 10'8" (3.3m x 3.3m)

Double bedroom located to the front of the property, laminate flooring and sliding door wardrobes.

#### ATTIC

14'7' x 14'1" (4.5m x 4.3m)

Staircase off landing, laminate flooring and eaves storage.

1ST FLOOR

ATTIC

GROUND FLOOR