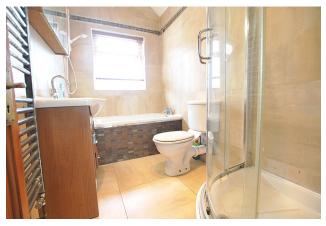

#### **BATHROOM**

9'5" x 5'2" (2.9m x 1.6m)

Fully tiled bathroom fitted with w/c , whb, bath and sepertae shower.