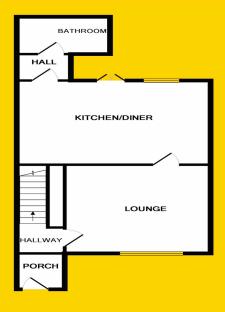

# **ACCOMMODATION**

#### **HALLWAY**

4'2" x 3'9" (1.3m x 1.2m)

Front stormporch, laminate flooring, carpet to stairs and landing and access to lounge.

#### LOUNGE

12'6" x 12'7" (6.9m x 3.9m)

Laminate flooring, feature fireplace, under stairs storage space and double Idoors to extended kitchen/ dining room.

## KITCHEN/ DINING

19" x 13'7" (6m x 4.2m)

Fitted kitchen with tiled flooring and splash back, access to bathroom and double doors to rear.