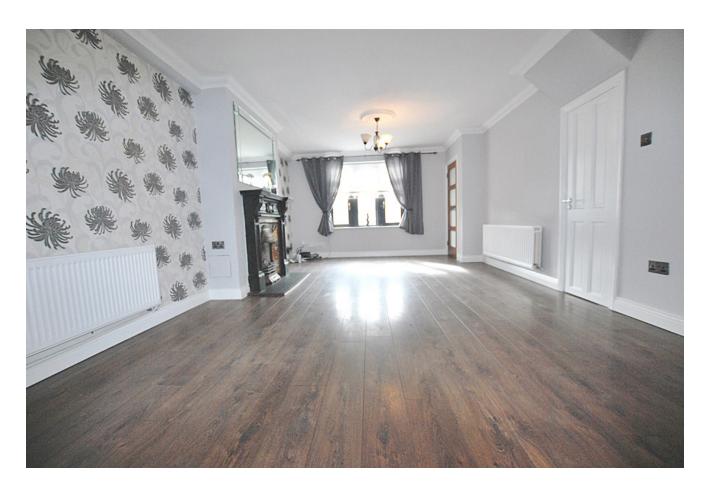

#### LOUNGE

12'6" x 12'7" (6.9m x 3.9m)

Laminate flooring, feature fireplace, under stairs storage space and double Idoors to extended kitchen/ dining room.