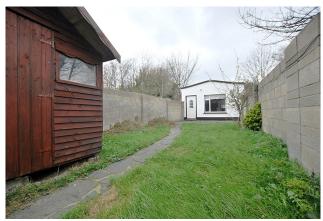

Internal living accommodation of c. 1,285 sq ft comprises of front storm porch, entrance hallway, lounge, extended kitchen/dining room, family bathroom(downstairs), three bedrooms and a converted attic space. No. 72 has been painted from head to toe and is presented in turn-key condition. It is noticeably larger than many neighbouring properties as the kitchen extension and the attic conversion add considerable living space and are absolutely ideal for a growing family. The front is low maintenance with a cobble lock driveway and off street parking. The lengthy rear is decked and in lawn with the added bonus of an extra large block built shed which would suit a variety of uses i.e bar/playroom/gym etc. Early viewing is highly advised.