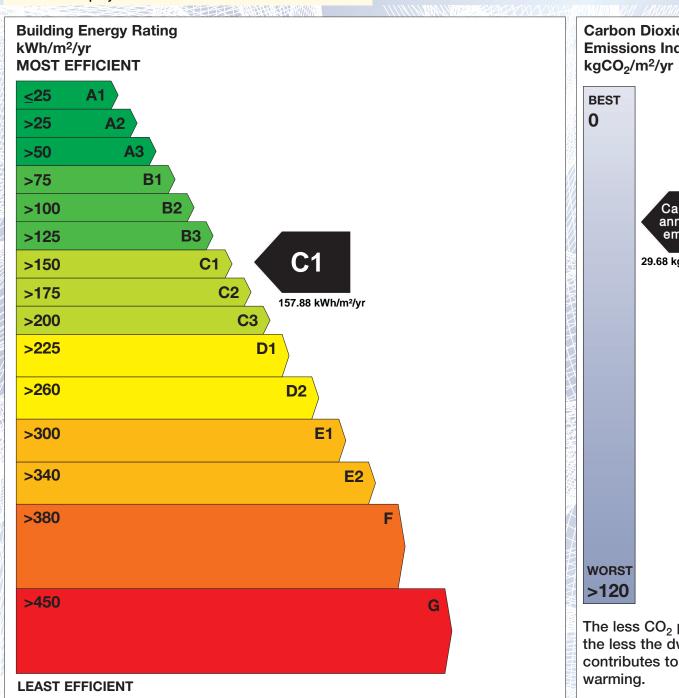

## **Building Energy Rating (BER)**

BER for the building detailed below is:

**C1** 

**Address** 17 ROEBUCK PARK LARCHFIELD PARK **GOATSTOWN DUBLIN 14 BER Number** 103217436 Date of Issue 16/08/2015 Valid Until 16/08/2025 Assessor Number 103343 Assessor Company No 103343

'A' rated properties are the most energy efficient and will tend to have the lowest energy bills.

Carbon Dioxide (CO<sub>2</sub>) **Emissions Indicator** Calculated annual CO2 emissions 29.68 kgCO<sub>2</sub>/m<sup>2</sup>/yr The less CO<sub>2</sub> produced, the less the dwelling contributes to global