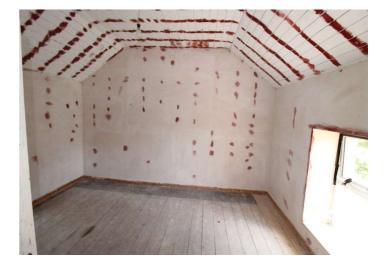

**Downstairs Bathroom** 7'3" (2.21m) x 6'0" (1.83m) Toilet, wash hand basin, bath

Landing 14'0" (4.27m) x 6'0" (1.83m) Wooden Floor

Bedroom 2 13'8" (4.17m) x 9'5" (2.87m) Wooden Floor

Bedroom 3 13'9" (4.19m) x 12'0" (3.66m) Wooden floor

Bedroom 4 12'0" (3.66m) x 12'0" (3.66m) Wooden Floor

**Upstairs Bathroom** 6'8" (2.03m) x 5'3" (1.6m) Toilet, wash hand basin, shower tray

- Shed to side c. 18` x 13`
- Overall site acre c. 0.88 acres
- Elevated site
- Oil fired central heating
- Ideal renovation project, works near completion