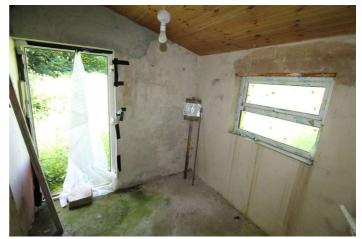

**Living Room** 14'2" (4.32m) x 12'0" (3.66m) Feature traditional stone fireplace, wooden ceiling, wainscoting to walls

**Kitchen/Dining Room** 15'3" (4.65m) x 12'0" (3.66m) Plumbed

**Utility** 7'9" (2.36m) x 7'3" (2.21m) Door to side