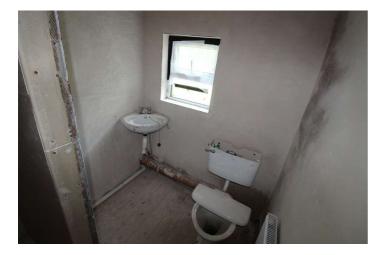

**Downstairs Bathroom** 7'3" (2.21m) x 6'0" (1.83m) Toilet, wash hand basin, bath

Landing 14'0" (4.27m) x 6'0" (1.83m) Wooden Floor

Bedroom 2 13'8" (4.17m) x 9'5" (2.87m) Wooden Floor

Bedroom 3 13'9" (4.19m) x 12'0" (3.66m) Wooden floor