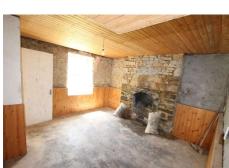

**Living Room** 14'2" (4.32m) x 12'0" (3.66m) Feature traditional stone fireplace, wooden ceiling, wainscoting to walls

**Kitchen/Dining Room** 15'3" (4.65m) x 12'0" (3.66m) Plumbed

**Utility** 7'9" (2.36m) x 7'3" (2.21m) Door to side