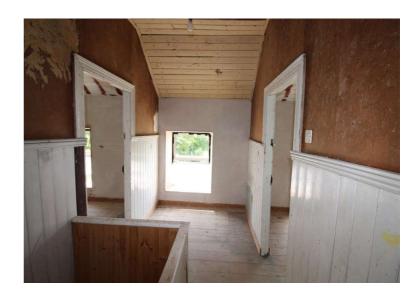

**Downstairs Bathroom** 7'3" (2.21m) x 6'0" (1.83m) Toilet, wash hand basin, bath

Landing 14'0" (4.27m) x 6'0" (1.83m) Wooden Floor

Bedroom 2 13'8" (4.17m) x 9'5" (2.87m) Wooden Floor

Bedroom 3 13'9" (4.19m) x 12'0" (3.66m) Wooden floor