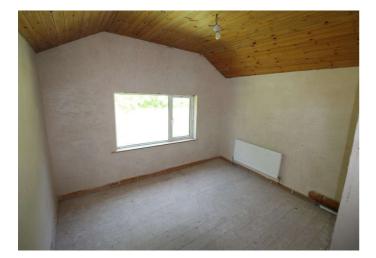

Bedroom 4 12'0" (3.66m) x 12'0" (3.66m) Wooden Floor

**Upstairs Bathroom** 6'8" (2.03m) x 5'3" (1.6m) Toilet, wash hand basin, shower tray

- Shed to side c. 18` x 13`
- Overall site acre c. 0.88 acres
- Elevated site
- Oil fired central heating
- Ideal renovation project, works near completion