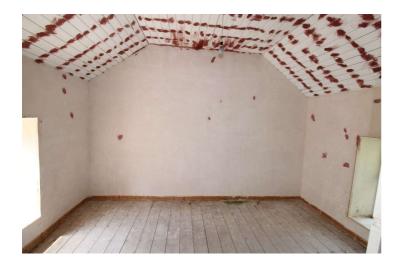

**Downstairs Bathroom** 7'3" (2.21m) x 6'0" (1.83m) Toilet, wash hand basin, bath

Landing 14'0" (4.27m) x 6'0" (1.83m) Wooden Floor

Bedroom 2 13'8" (4.17m) x 9'5" (2.87m) Wooden Floor

Bedroom 3 13'9" (4.19m) x 12'0" (3.66m) Wooden floor

Bedroom 4 12'0" (3.66m) x 12'0" (3.66m) Wooden Floor

**Upstairs Bathroom** 6'8" (2.03m) x 5'3" (1.6m) Toilet, wash hand basin, shower tray

- Shed to side c. 18` x 13`
- Overall site acre c. 0.88 acres
- Elevated site
- Oil fired central heating
- Ideal renovation project, works near completion