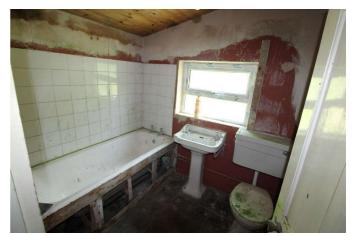

**Downstairs Bathroom** 7'3" (2.21m) x 6'0" (1.83m) Toilet, wash hand basin, bath

Landing 14'0" (4.27m) x 6'0" (1.83m) Wooden Floor

Bedroom 2 13'8" (4.17m) x 9'5" (2.87m) Wooden Floor

Bedroom 3 13'9" (4.19m) x 12'0" (3.66m) Wooden floor