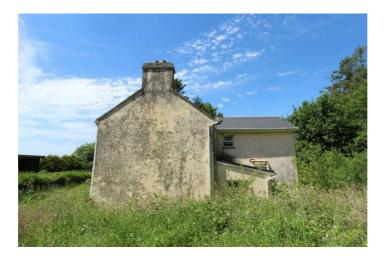

## Offers in Excess of €50,000

Attractive four bedroom two storey residence standing on c. 0.88 acres boasting spacious living accommodation throughout. This property is an ideal renovation project with works near completion. Located on the Roscommon/Mayo border in quiet countryside setting, this property is conveniently located near Ireland West Airport Knock. Accommodation includes Ground Floor: reception hallway, sitting, living/dining room, kitchen, utility, bedroom, bathroom, First Floor: bedrooms three in all and bathroom. Viewing comes highly recommended.

Bedroom 4 12'0" (3.66m) x 12'0" (3.66m) Wooden Floor

**Upstairs Bathroom** 6'8" (2.03m) x 5'3" (1.6m) Toilet, wash hand basin, shower tray

- Shed to side c. 18` x 13`
- Overall site acre c. 0.88 acres
- Elevated site
- Oil fired central heating
- Ideal renovation project, works near completion