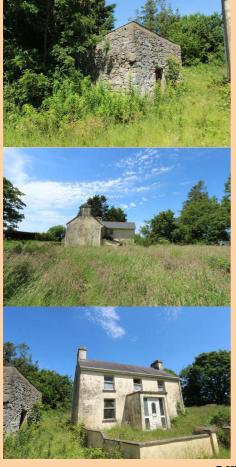

## For Sale Silverfield, Lisacul, Co. Roscommon F45 E377 4 Bedrooms| Detached 1216 sqft (113 sqm)

## Offers in Excess of €50,000

Attractive four bedroom two storey residence standing on c. 0.88 acres boasting spacious living accommodation throughout. This property is an ideal renovation project with works near completion. Located on the Roscommon/Mayo border in quiet countryside setting, this property is conveniently located near Ireland West Airport Knock. Accommodation includes Ground Floor: reception hallway, sitting, living/dining room, kitchen, utility, bedroom, bathroom, First Floor: bedrooms three in all and bathroom. Viewing comes highly recommended.

Bedroom 4 12'0" (3.66m) x 12'0" (3.66m) Wooden Floor

**Upstairs Bathroom** 6'8" (2.03m) x 5'3" (1.6m) Toilet, wash hand basin, shower tray

- Shed to side c. 18` x 13`
- Overall site acre c. 0.88 acres
- Elevated site
- Oil fired central heating
- Ideal renovation project, works near completion