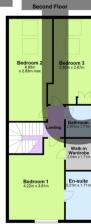

### SPECIAL FEATURES

- 5 bed 4 bath 215sqm Approx. mid terrace
- Spacious & light filled accommodation, Management fee €600
- Designated parking
- Additional kitchen units & Solar panels, GFCH
- Private rear garden with rear access