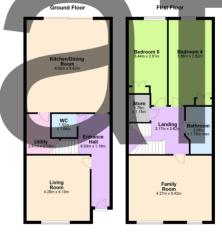

### SPECIAL FEATURES

- 5 bed 4 bath 215sqm Approx. mid terrace
- Spacious & light filled accommodation, Management fee €600
- Designated parking
- Additional kitchen units & Solar panels, GFCH
- Private rear garden with rear access