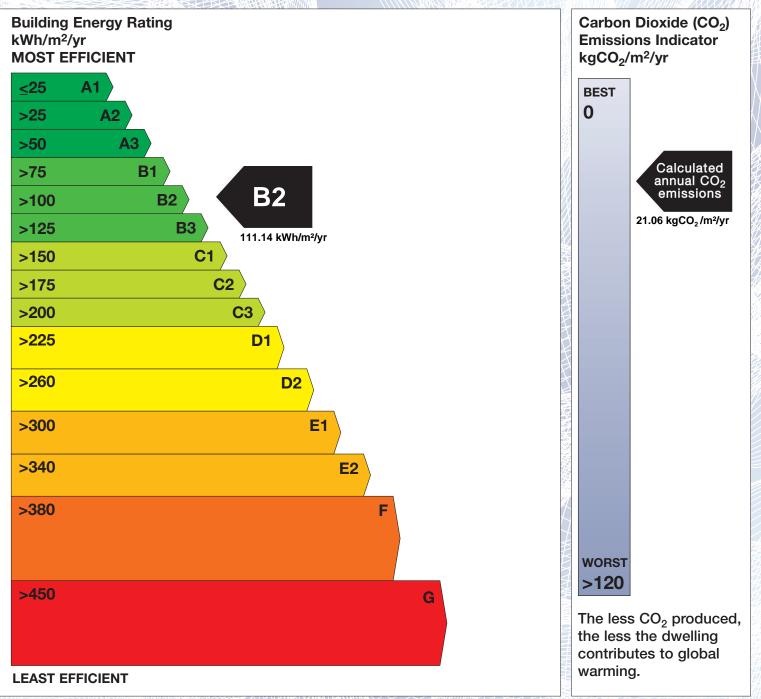

## **Building Energy Rating (BER)**

| BER for the building detailed below is: |                                | B2      |
|-----------------------------------------|--------------------------------|---------|
| Address                                 | 24 LANDSCAPE PARK<br>DUBLIN 14 |         |
| BER Number                              | 105810295                      |         |
| Date of Issue                           | 26/01/2016                     |         |
| Valid Until                             | 26/01/2026                     |         |
| Assessor Number                         | 103704                         |         |
| Assessor Company No                     | 103704                         | 14.Hora |

The Building Energy Rating (BER) is an indication of the energy performance of this dwelling. It covers energy use for space heating, water heating, ventilation and lighting, calculated on the basis of standard occupancy. It is expressed as primary energy use per unit floor area per year (kWh/m<sup>2</sup>/yr).

'A' rated properties are the most energy efficient and will tend to have the lowest energy bills.

**IMPORTANT:** This BER is calculated on the basis of data provided to and by the BER Assessor, and using the version of the assessment software quoted below. A future BER assigned to this dwelling may be different, as a result of changes to the dwelling or to the assessment software.