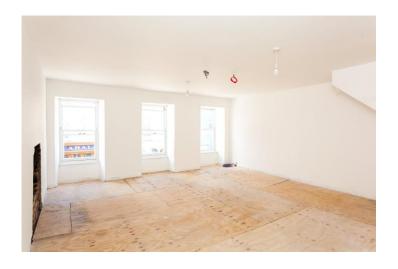

Substantial 3 storey building. The premises have a useable floor area of 1,885 sq. ft. approx.

Ideal for Commercial, Investment, Family Home or a mix of uses.

- Ground Floor: 862 square feet approx. laid out in 3 spacious rooms.
- First Floor: 687 square feet approx. laid out in 2 adaptable rooms and a bathroom.
- Second Floor: 335 square feet approx. laid out as one large adaptable room.

The premises was previously laid out as retail / commercial on ground floor and 2 upstairs apartments.

Excellent town centre opportunity with garden to rear and is available with vacant possession.

Ideal for the creative buyer to maximise use and potential.