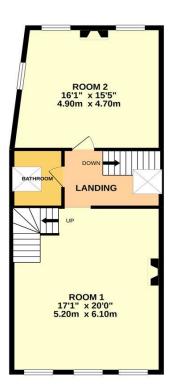

Substantial 3 storey building. The premises have a useable floor area of 1,885 sq. ft. approx.

Ideal for Commercial, Investment, Family Home or a mix of uses.

- Ground Floor: 862 square feet approx. laid out in 3 spacious rooms.
- First Floor: 687 square feet approx. laid out in 2 adaptable rooms and a bathroom.
- Second Floor: 335 square feet approx. laid out as one large adaptable room.

GROUND FLOOR 862 sq.ft. (80.1 sq.m.) approx. 1ST FLOOR 687 sq.ft. (63.9 sq.m.) approx. 2ND FLOOR 335 sq.ft. (31.1 sq.m.) approx.

TOTAL FLOOR AREA: 1885 sq.ft. (175.1 sq.m.) approx.

Whilst every attempt has been made to ensure the accuracy of the floorplan contained here, measurements of doors, windows, rooms and any other items are approximate and no responsibility is taken for any error, omission or mis-statement. This plan is for illustrative purposes only and should be used as such by any prospective purchaser. The services, systems and appliances shown have not been tested and no guarantee as to their operability or efficiency can be given.