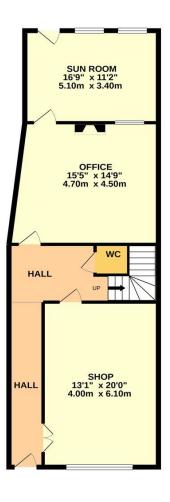

Substantial 3 storey building. The premises have a useable floor area of 1,885 sq. ft. approx.

Ideal for Commercial, Investment, Family Home or a mix of uses.

- Ground Floor: 862 square feet approx. laid out in 3 spacious rooms.
- First Floor: 687 square feet approx. laid out in 2 adaptable rooms and a bathroom.
- Second Floor: 335 square feet approx. laid out as one large adaptable room.

GROUND FLOOR 862 sq.ft. (80.1 sq.m.) approx. 1ST FLOOR 687 sq.ft. (63.9 sq.m.) approx. 2ND FLOOR 335 sq.ft. (31.1 sq.m.) approx.

TOTAL FLOOR AREA: 1885 sq.ft. (175.1 sq.m.) approx.

Whilst every attempt has been made to ensure the accuracy of the floorplan contained here, measurements of doors, windows, rooms and any other items are approximate and no responsibility is taken for any error, omission or mis-statement. This plan is for illustrative purposes only and should be used as such by any prospective purchaser. The services, systems and appliances shown have not been tested and no guarantee as to their operability or efficiency can be given.