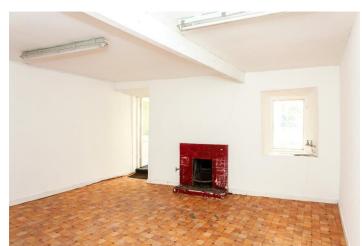

Substantial 3 storey building. The premises have a useable floor area of 1,885 sq. ft. approx.

Ideal for Commercial, Investment, Family Home or a mix of uses.

- Ground Floor: 862 square feet approx. laid out in 3 spacious rooms.
- First Floor: 687 square feet approx. laid out in 2 adaptable rooms and a bathroom.
- Second Floor: 335 square feet approx. laid out as one large adaptable room.

The premises was previously laid out as retail / commercial on ground floor and 2 upstairs apartments.

Excellent town centre opportunity with garden to rear and is available with vacant possession.

Ideal for the creative buyer to maximise use and potential.