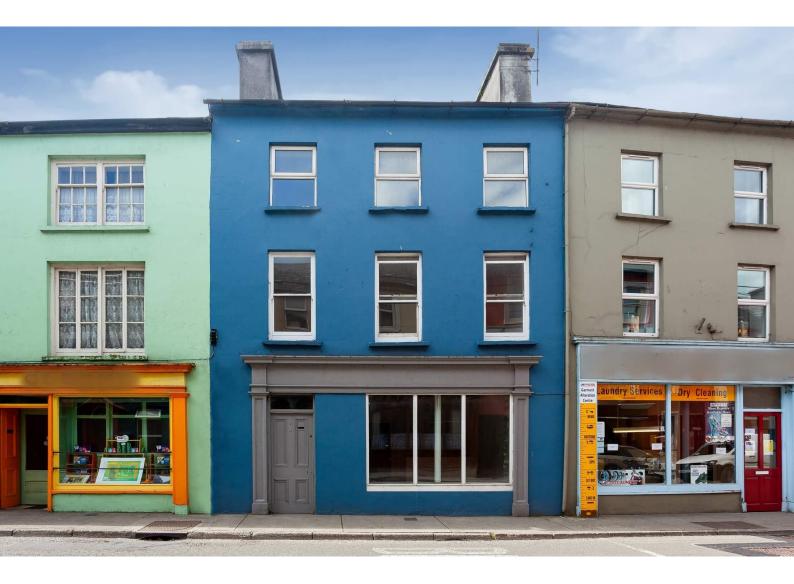

## For Sale

Asking Price: €245,000

50 Bridge Street, Skibbereen, Co Cork, P81 EH50

Traditional Commercial and Residential Premises with garden to rear and enjoying an excellent location on Skibbereen's main thoroughfare.

Substantial 3 storey building. The premises have a useable floor area of 1,885 sq. ft. approx.

Ideal for Commercial, Investment, Family Home or a mix of uses.

- Ground Floor: 862 square feet approx. laid out in 3 spacious rooms.
- First Floor: 687 square feet approx. laid out in 2 adaptable rooms and a bathroom.
- Second Floor: 335 square feet approx. laid out as one large adaptable room.

The premises was previously laid out as retail / commercial on ground floor and 2 upstairs apartments.

Excellent town centre opportunity with garden to rear and is available with vacant possession.

Ideal for the creative buyer to maximise use and potential.