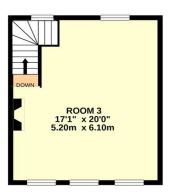

Substantial 3 storey building. The premises have a useable floor area of 1,885 sq. ft. approx.

Ideal for Commercial, Investment, Family Home or a mix of uses.

- Ground Floor: 862 square feet approx. laid out in 3 spacious rooms.
- First Floor: 687 square feet approx. laid out in 2 adaptable rooms and a bathroom.
- Second Floor: 335 square feet approx. laid out as one large adaptable room.

GROUND FLOOR 862 sq.ft. (80.1 sq.m.) approx. 1ST FLOOR 687 sq.ft. (63.9 sq.m.) approx. 2ND FLOOR 335 sq.ft. (31.1 sq.m.) approx.

TOTAL FLOOR AREA: 1885 sq.ft. (175.1 sq.m.) approx.

Whilst every attempt has been made to ensure the accuracy of the floorplan contained here, measurements of doors, windows, rooms and any other items are approximate and no responsibility is taken for any error, omission or mis-statement. This plan is for illustrative purposes only and should be used as such by any prospective purchaser. The services, systems and appliances shown have not been tested and no guarantee as to their operability or efficiency can be given.