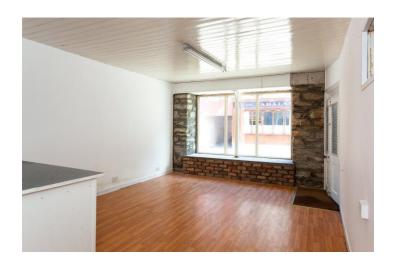

Substantial 3 storey building. The premises have a useable floor area of 1,885 sq. ft. approx.

Ideal for Commercial, Investment, Family Home or a mix of uses.

- Ground Floor: 862 square feet approx. laid out in 3 spacious rooms.
- First Floor: 687 square feet approx. laid out in 2 adaptable rooms and a bathroom.
- Second Floor: 335 square feet approx. laid out as one large adaptable room.

The premises was previously laid out as retail / commercial on ground floor and 2 upstairs apartments.

Excellent town centre opportunity with garden to rear and is available with vacant possession.

Ideal for the creative buyer to maximise use and potential.