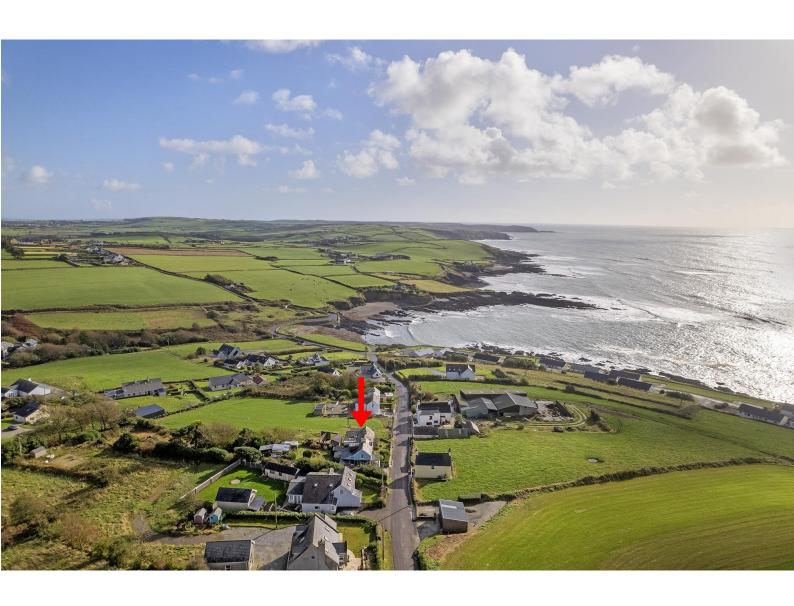

## For Sale

Asking Price: €195,000

Bay View, Ballinglanna, Clonakilty, Co Cork, P85W562

Bay View is a semi-detached traditional stone built and slated house with various extensions on 0.5 acre approximately and having spectacular coastal views, located within a short stroll of Ballinglanna Beach and Slipway, 7.5km south of Clonakilty town.

Ballinglanna is coastal fishing village with an attractive harbour and a vibrant community, located in an area that combines the sea with rich farmland. Clonakilty town is 7.5km distant. The local villages of Timoleague, Courtmacsherry, Butlerstown and Lislevane are all within a 15 minute drive.