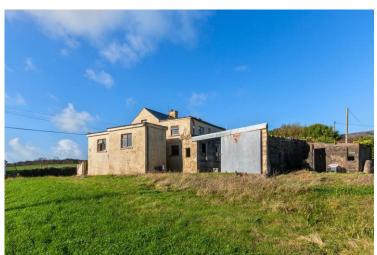

The house requires a full renovation and refurbishment in order to restore the property to a modern comfortable home and should qualify for the Vacant Property Grant\*. The potential is excellent for the property. The building can be taken back to its original core Cottage or extended taking advantage of the prior extensions to the building.

The grounds comprising of 0.5 acre approximately are laid out in grass and are ideal for landscaping.

The original cottage is believed to date to the 1890s and is one of 200 built by 1900 in the greater Clonakilty area under the Labourers' Acts. It follows the standard proportions being one-and-a-half storeys high, with two rooms downstairs and two in the loft. Making a livelihood from fishing in Ballinglanna in the late 19th century was precarious and unreliable. Many spent their days collecting seaweed to sell to farmers to help grow potatoes. The Labourers' Acts ensured a good house with the 0.5 acre plot allowing grazing for a cow and the growing of potatoes.