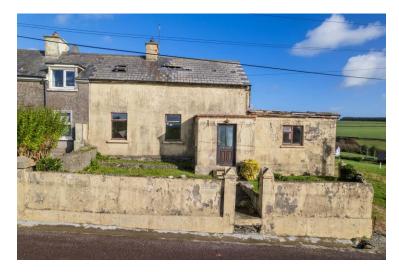

The house requires a full renovation and refurbishment in order to restore the property to a modern comfortable home and should qualify for the Vacant Property Grant\*. The potential is excellent for the property. The building can be taken back to its original core Cottage or extended taking advantage of the prior extensions to the building.

The grounds comprising of 0.5 acre approximately are laid out in grass and are ideal for landscaping.

The original cottage is believed to date to the 1890s and is one of 200 built by 1900 in the greater Clonakilty area under the Labourers' Acts. It follows the standard proportions being one-and-a-half storeys high, with two rooms downstairs and two in the loft. Making a livelihood from fishing in Ballinglanna in the late 19th century was precarious and unreliable. Many spent their days collecting seaweed to sell to farmers to help grow potatoes. The Labourers' Acts ensured a good house with the 0.5 acre plot allowing grazing for a cow and the growing of potatoes.