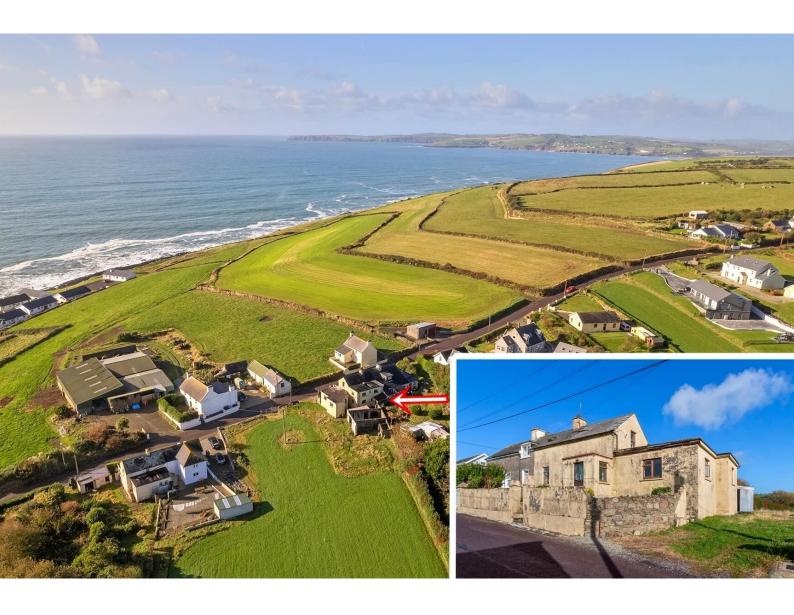

## For Sale

Asking Price: €195,000

Bay View, Ballinglanna, Clonakilty, Co Cork, P85W562

Bay View is a semi-detached traditional stone built and slated house with various extensions on 0.5 acre approximately and having spectacular coastal views, located within a short stroll of Ballinglanna Beach and Slipway, 7.5km south of Clonakilty town.

Ballinglanna is coastal fishing village with an attractive harbour and a vibrant community, located in an area that combines the sea with rich farmland. Clonakilty town is 7.5km distant. The local villages of Timoleague, Courtmacsherry, Butlerstown and Lislevane are all within a 15 minute drive.