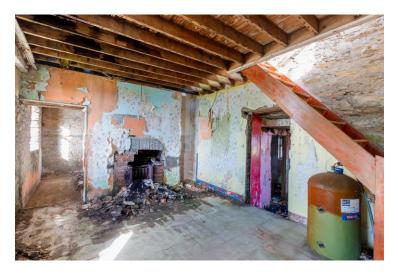

The house requires a full renovation and refurbishment in order to restore the property to a modern comfortable home and should qualify for the Vacant Property Grant\*. The potential is excellent for the property. The building can be taken back to its original core Cottage or extended taking advantage of the prior extensions to the building.

The grounds comprising of 0.5 acre approximately are laid out in grass and are ideal for landscaping.

The original cottage is believed to date to the 1890s and is one of 200 built by 1900 in the greater Clonakilty area under the Labourers' Acts. It follows the standard proportions being one-and-a-half storeys high, with two rooms downstairs and two in the loft. Making a livelihood from fishing in Ballinglanna in the late 19th century was precarious and unreliable. Many spent their days collecting seaweed to sell to farmers to help grow potatoes. The Labourers' Acts ensured a good house with the 0.5 acre plot allowing grazing for a cow and the growing of potatoes.