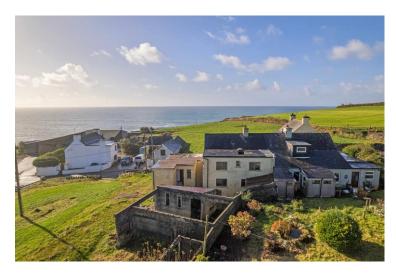

## For Sale

Asking Price: €195,000

Bay View, Ballinglanna, Clonakilty, Co Cork, P85W562

Bay View is a semi-detached traditional stone built and slated house with various extensions on 0.5 acre approximately and having spectacular coastal views, located within a short stroll of Ballinglanna Beach and Slipway, 7.5km south of Clonakilty town.

The grounds comprising of 0.5 acre approximately are laid out in grass and are ideal for landscaping.

The original cottage is believed to date to the 1890s and is one of 200 built by 1900 in the greater Clonakilty area under the Labourers' Acts. It follows the standard proportions being one-and-a-half storeys high, with two rooms downstairs and two in the loft. Making a livelihood from fishing in Ballinglanna in the late 19th century was precarious and unreliable. Many spent their days collecting seaweed to sell to farmers to help grow potatoes. The Labourers' Acts ensured a good house with the 0.5 acre plot allowing grazing for a cow and the growing of potatoes.

Ballinglanna is coastal fishing village with an attractive harbour and a vibrant community, located in an area that combines the sea with rich farmland. Clonakilty town is 7.5km distant. The local villages of Timoleague, Courtmacsherry, Butlerstown and Lislevane are all within a 15 minute drive.