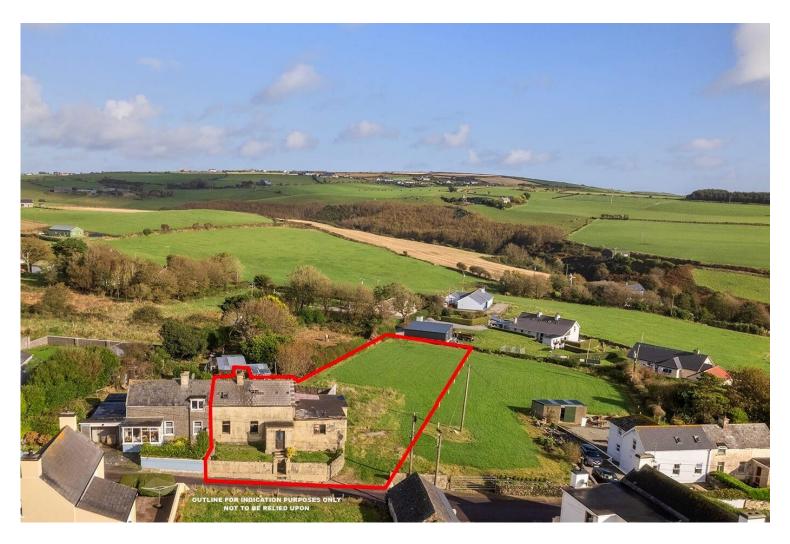

## For Sale

Asking Price: €195,000

Bay View, Ballinglanna, Clonakilty, Co Cork, P85W562

Bay View is a semi-detached traditional stone built and slated house with various extensions on 0.5 acre approximately and having spectacular coastal views, located within a short stroll of Ballinglanna Beach and Slipway, 7.5km south of Clonakilty town.

The grounds comprising of 0.5 acre approximately are laid out in grass and are ideal for landscaping.

The original cottage is believed to date to the 1890s and is one of 200 built by 1900 in the greater Clonakilty area under the Labourers' Acts. It follows the standard proportions being one-and-a-half storeys high, with two rooms downstairs and two in the loft. Making a livelihood from fishing in Ballinglanna in the late 19th century was precarious and unreliable. Many spent their days collecting seaweed to sell to farmers to help grow potatoes. The Labourers' Acts ensured a good house with the 0.5 acre plot allowing grazing for a cow and the growing of potatoes.