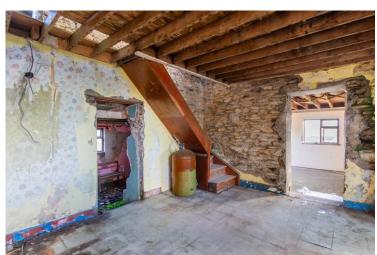

The house requires a full renovation and refurbishment in order to restore the property to a modern comfortable home and should qualify for the Vacant Property Grant\*. The potential is excellent for the property. The building can be taken back to its original core Cottage or extended taking advantage of the prior extensions to the building.

The grounds comprising of 0.5 acre approximately are laid out in grass and are ideal for landscaping.

The original cottage is believed to date to the 1890s and is one of 200 built by 1900 in the greater Clonakilty area under the Labourers' Acts. It follows the standard proportions being one-and-a-half storeys high, with two rooms downstairs and two in the loft. Making a livelihood from fishing in Ballinglanna in the late 19th century was precarious and unreliable. Many spent their days collecting seaweed to sell to farmers to help grow potatoes. The Labourers' Acts ensured a good house with the 0.5 acre plot allowing grazing for a cow and the growing of potatoes.