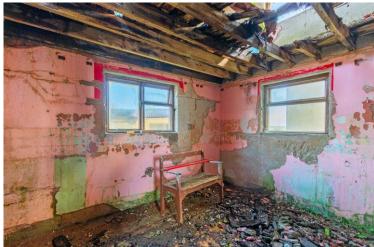

The house requires a full renovation and refurbishment in order to restore the property to a modern comfortable home and should qualify for the Vacant Property Grant\*. The potential is excellent for the property. The building can be taken back to its original core Cottage or extended taking advantage of the prior extensions to the building.

The grounds comprising of 0.5 acre approximately are laid out in grass and are ideal for landscaping.

The original cottage is believed to date to the 1890s and is one of 200 built by 1900 in the greater Clonakilty area under the Labourers' Acts. It follows the standard proportions being one-and-a-half storeys high, with two rooms downstairs and two in the loft. Making a livelihood from fishing in Ballinglanna in the late 19th century was precarious and unreliable. Many spent their days collecting seaweed to sell to farmers to help grow potatoes. The Labourers' Acts ensured a good house with the 0.5 acre plot allowing grazing for a cow and the growing of potatoes.